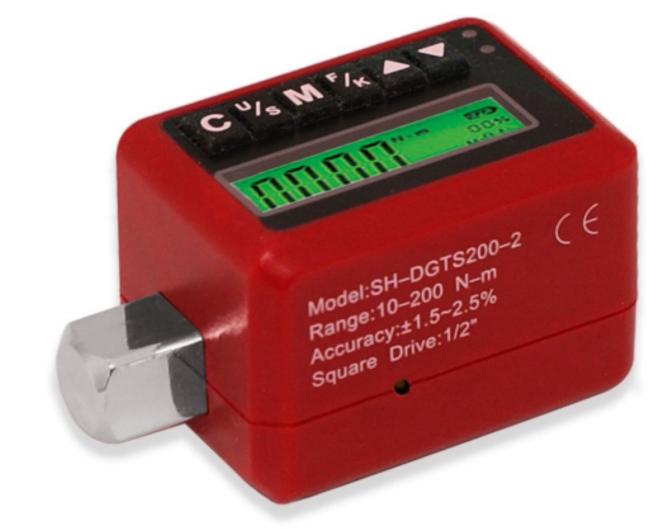

**Digital Torque Wrench** 

Series-Large torque

Mini Digital Torque Wrench(Bit)