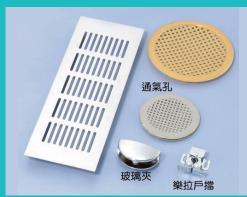

German-style Hinges, Hydraulic Hinges, Glass Hinges

Ventilation Grilles, Glass Patch Fittings, Double-Roller Cabinet Door Catches