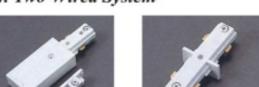

#### **Track Lighting Accessories**

- 1. Three-phase
- 2. 3-circuit
- 3. Class I 230V 16A
- 4. White and black Finishes
- 5. Superior quality

W-431 Live-end connector. To start a run.

W-432
End cap connects to the track section end.

W-433
Mini joiner. A low profile connector to cleanly and crisply join two straight track sections end-to-end.

W-434 Straight connector. To connect two track sections end-to-end. It provides a center feed option.

#### Track Lighting Accessories

**Advertiser** 

Index

- 1. Three-Wired System
- 2. White and Black Finishes
- 3. Superior Quality
- 4. Two-Wired System

W-331 W-332

End cap. Connects the track

Connector. To connect four track sections into a cross configuration.

W-342 Outlet box cover. Can be used at any electrical feed connection point (Straight, L, T or + connectors) live end.

W-333 er. A low profile connector to cleanly and crisply join two straight track sections