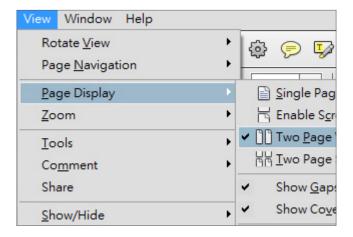

#### How to edit display settings

Select "View >> Page Display" to edit the way you like to read E-magazine.