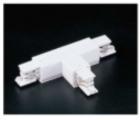

W-435 L connector. To connect two track sections at a right angle.

W-436
T connector. To connect three track sections into a T configuration.

W-402

2' track actual length 24". (60cm)

W-404

4' track actual length 48". (120cm)