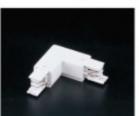

W-435 L connector. To connect two track sections at a right angle.

W-436
T connector. To connect three track sections into a T configuration.

W-402

2' track actual length 24". (60cm)

W-404

4' track actual length 48". (120cm)