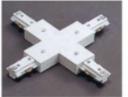

W-433
Mini joiner. A low profile connector to cleanly and crisply join two straight track sections end-to-end.

W-434 Straight connector. To connect two track sections end-to-end. It provides a center feed option.

W-420

2M track actual length two meters (200cm)

W-430

3M track actual length three meters (300cm)

 +" connector. To connect four track sections into a cross configuration.

W-439
Flexible connector. To connect two track sections at any angle up to 90° or wall to ceiling or pitched ceiling applications.

#### Track Lighting Accessories

**Advertiser** 

Index

- 1. Three-Wired System
- 2. White and Black Finishes
- 3. Superior Quality
- 4. Two-Wired System

W-331 W-332

End cap. Connects the track

Connector. To connect four track sections into a cross configuration.