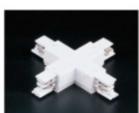

W-420

2M track actual length two meters (200cm)

W-430

3M track actual length three meters (300cm)

 +" connector. To connect four track sections into a cross configuration.

W-439
Flexible connector. To connect two track sections at any angle up to 90° or wall to ceiling or pitched ceiling applications.