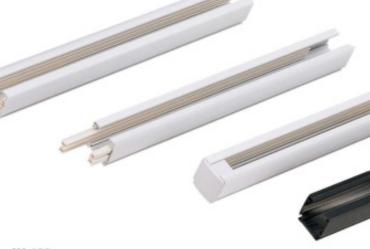

W-435 L connector. To connect two track sections at a right angle.

W-436
T connector. To connect three track sections into a T configuration.

W-402

2' track actual length 24". (60cm)

W-404

4' track actual length 48". (120cm)

W-406

6' track actual length 72". (180cm) W-408

014----

8' track actual length 96". (240cm)

W-410

1M track actual length one meter (100cm)

W-415

1.5M track actual length one and half meter (150cm)

W-420

2M track actual length two meters (200cm)

W-430

3M track actual length three meters (300cm)

 +" connector. To connect four track sections into a cross configuration.

W-439
Flexible connector. To connect two track sections at any angle up to 90° or wall to ceiling or pitched ceiling applications.