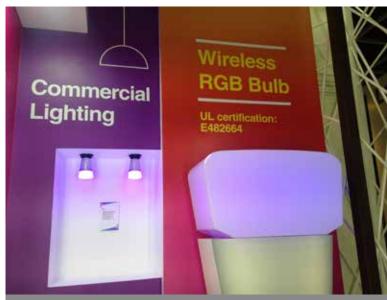

ADATA Lighting demonstrated its AURA RGB bulbs at the fair.

In addition to the product, ADATA Lighting also promoted its newest commercial lighting fixture, AURA RGB blubs, at the show, which won high accolades from visitors for impressive functionality.

Huang boasted that the bulb is developed with wireless control and combines 256 shades of red, blue and green each, allowing users to choose from 160,000 light colors simply with a smartphone installed with the brand's independently developed app, accessible on Apple Store and Google Play free of charge, and without the need for any Bluetooth bridge.