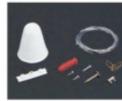

E-mail: wenhuico@ms32.hinet.net http://www.cens.com/wenhui

Track Lights, Mini Track Lighting Accessories, Parts & Accessories, Angle 90 Connector, Flexible Couple

#### Track Lighting Accessories

**Advertiser** 

Index

- 1. Three-Wired System
- 2. White and Black Finishes
- 3. Superior Quality
- 4. Two-Wired System

W-331 W-332

End cap. Connects the track

Connector. To connect four track sections into a cross configuration.

W-342 Outlet box cover. Can be used at any electrical feed connection point (Straight, L, T or + connectors) live end.

W-333 er. A low profile connector to cleanly and crisply join two straight track sections

W-338 Live end conduit fitter. Designed to accept standard 3/4" trade size conduit fitter. Use when feeding to track through surface conduit system.

W-343 Monopoint. Allows any lampholder to 300W maximum to be converted to canopy installation.

W-334

W-302

Straight connector. To connect

provides a center feed option.

two track sections at any angle

2' Track actual length 24" (60cm) W-304

4' Track actual length 48" (120cm)

W-306 6' Track actual length 72" (180cm) W-308

up to 90° or wall to ceiling or pitched ceiling applications.

two track sections end-to-end. It

W-335 L connector. To connect two track sections at a right angle.

electrical connection to wire in chandelier or pendant fixture up

connector. To connect three track sections into a T configuration.

W-341 Floating canopy track. Can be connected to existing outlet box located anywhere along the track. Comes with canopy cover, connector, end cap and mounting

W-315 1.5M Track actual length one and a half meters W-320

2M Track actual length two meters (200cm) 3M Track actual length three meters (300cm)

8' Track actual length 96" (240cm) 1M Track actual length one and a half meters