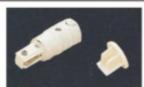

W-433
Mini joiner. A low profile connector to cleanly and crisply join two straight track sections end-to-end.

W-434 Straight connector. To connect two track sections end-to-end. It provides a center feed option.