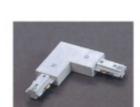

W-435 L connector. To connect two track sections at a right angle.

W-436
T connector. To connect three track sections into a T configuration.

W-402

2' track actual length 24". (60cm)

W-404

4' track actual length 48". (120cm)