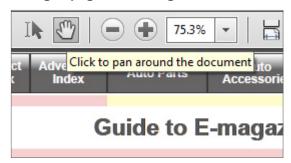

## How to use zoom options and move around an enlarged page

Click either icon to zoom in or out a page.

"Hand Tool" enables moving around an enlarged page for reading convenience.

<sup>\*</sup> The above guidelines are based on Adobe Reader. When using other PDF reading software, check "Help" function to edit page display settings. If reading this PDF E-magazine via Chrome, Firefox or IE, enable Adobe Plug-in to improve viewing experience.