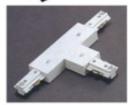

W-435 L connector. To connect two track sections at a right angle.

W-436
T connector. To connect three track sections into a T configuration.

W-402

2' track actual length 24". (60cm)

W-404

4' track actual length 48". (120cm)