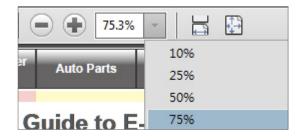

## How to use zoom options and move around an enlarged page

Click either icon to zoom in or out a page.

"Hand Tool" enables moving around an enlarged page for reading convenience.

<sup>\*</sup> The above guidelines are based on Adobe Reader. When using other PDF reading software, check "Help" function to edit page display settings. If reading this PDF E-magazine via Chrome, Firefox or IE, enable Adobe Plug-in to improve viewing experience.