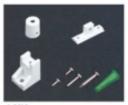

[LED] Napoli Fortimo

Philips Fotimo LEDisk Flood Module

Simpo-18321 PAR20 PAR30 50W

Track Lights, Mini Track Lighting Accessories, Parts & Accessories, Angle 90 Connector, Flexible Couple

#### **Track Lighting Accessories**

- 1. Three-phase
- 2. 3-circuit
- 3. Class I 230V 16A
- 4. White and black Finishes
- 5. Superior quality

W-431 Live-end connector. To start a run.

W-432
End cap connects to the track section end.

W-433
Mini joiner. A low profile connector to cleanly and crisply join two straight track sections end-to-end.

W-434 Straight connector. To connect two track sections end-to-end. It provides a center feed option.

W-435 L connector. To connect two track sections at a right angle.

W-436
T connector. To connect three track sections into a T configuration.

W-402

2' track actual length 24". (60cm)

W-404

4' track actual length 48". (120cm)

W-406

6' track actual length 72". (180cm) W-408

014----

8' track actual length 96". (240cm)

W-410

1M track actual length one meter (100cm)

W-415

1.5M track actual length one and half meter (150cm)

W-420

2M track actual length two meters (200cm)

W-430

3M track actual length three meters (300cm)

 +" connector. To connect four track sections into a cross configuration.

W-439
Flexible connector. To connect two track sections at any angle up to 90° or wall to ceiling or pitched ceiling applications.

W-440
Pendant adaptor provides
electrical connection to wire in
chandelier or
pendant.