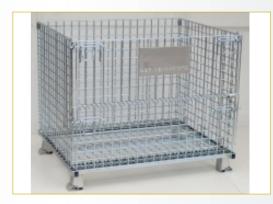

## SANE JEN INDUSTRIAL CO., LTD.

Roller Type Automatic Shot Blast Machine, Oscillating Type Automatic Shot Blast Machine, Foundry Equipment and Machines

Sane Jen Industrial Co., Ltd., was founded in 1984. It was specialized in developing and manufacturing folding wire containers, trolley, folding storage shelves, stacking frames, metal pallet, wire display shelves, wire decking, wire basket, wire netting... etc. for Logistics, Warehouse Storage and Supermarkets. The products made of iron wire, steel tubes, steel plate and stainless steel are also available. Headquarters is located in Taiwan. Our highquality products have been exported to the international market places for over two decades and have won a very good reputation, especially in Japan. Welcome customers' order on the basis of OEM or ODM. The Functions of Products: \* Folding wire containers, folding storage shelf, stacking frame are good for Storage and Transport -ation of plastic bottles plastic caps, automobiles' parts, motorcy ...

User instructions for foldable wire containers

A-3

A-5