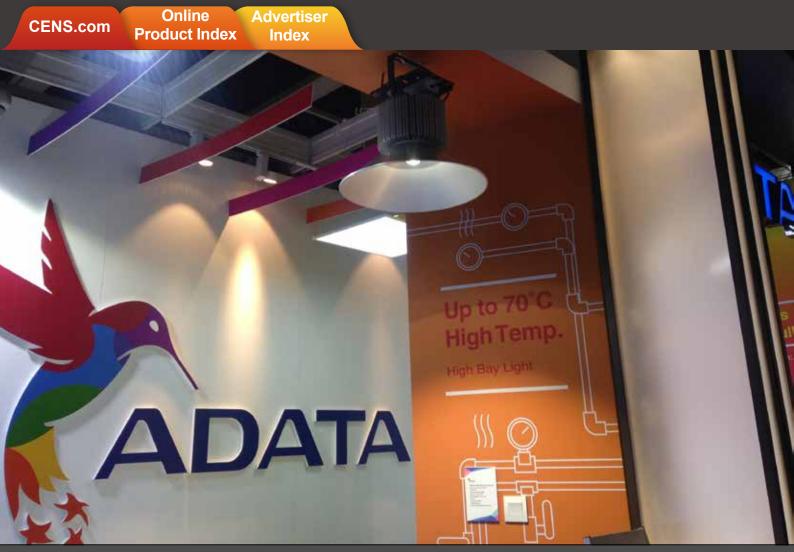

#### Index of Selected Suppliers

- Electrical Parts, Accessories, Hardware, And Other Products
- Outdoor Lighting
- Commercial Lighting
- Home Lighting
- LED
- Special Pages

By STEVE CHUANG

ADATA Lighting's COB LED High Bay Light features comparatively low operating temperature.

## ADATA Lighting Promotes COB LED High Bay Lights for Industrial Application

## Products received buyers' strong attention at Hong Kong Int'l Lighting Fair Autumn Edition 2016

At HKTDC Hong Kong International Lighting Fair Autumn Edition 2016, held October 27-30, ADATA Lighting from Taiwan was upbeat receiving quite a few inquiries from professional buyers on its COB LED high bay lights displayed in a booth in Hall of Aurora.

At the exhibition, David Huang, senior sales manager of LED Sales Dept. 1 of ADATA Technology (Suzhou), confirmed that the brand effectively continued to build up a reputation after witnessing a constant influx of trade visitors interested in its COB LED high bay lights on display.

### Economical, Safe Solution to Industrial Lighting

Among the series, Huang pointed to the brand new 120W model, which is noted for a color temperature of 6,500K, approximating the color of light outdoors on a sunny day, and luminous flux of as high as 13,200 lumens, translated into a luminous efficacy of 110 lm/W, with a beam angle of 60 degrees and color rendering index of 80.