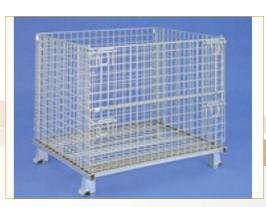

## SANE JEN INDUSTRIAL CO., LTD.

Roller Type Automatic Shot Blast Machine, Oscillating Type Automatic Shot Blast Machine, Foundry Equipment and Machines

Sane Jen Industrial Co., Ltd., was founded in 1984. It was specialized in developing and manufacturing folding wire containers, trolley, folding storage shelves, stacking frames, metal pallet, wire display shelves, wire decking, wire basket, wire netting... etc. for Logistics, Warehouse Storage and Supermarkets. The products made of iron wire, steel tubes, steel plate and stainless steel are also available. Headquarters is located in Taiwan. Our highquality products have been exported to the international market places for over two decades and have won a very good reputation, especially in Japan. Welcome customers' order on the basis of OEM or ODM. The Functions of Products: \* Folding wire containers, folding storage shelf, stacking frame are good for Storage and Transport -ation of plastic bottles plastic caps, automobiles' parts, motorcy ...

User instructions for foldable wire containers

A-3

A-5