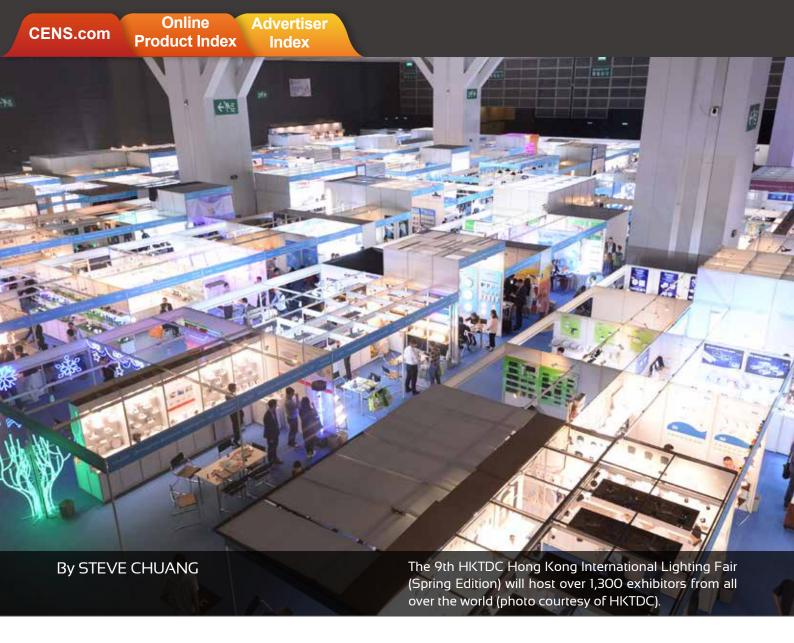

## The 9th HKTDC Hong Kong Int'l Lighting Fair (Spring Edition) to Help Global Lighting Industry Get Off to Good Start for 2017n

## Some 1,300 exhibitors from worldwide will be present at venue

The 9th edition of HKTDC Hong Kong International Lighting Fair (Spring Edition) will be staged on April 6 through 9, 2017 at the Hong Kong Convention and Exhibition Centre, with around 1,300 exhibitors from all over the world having already prepared to together offer global buyers a one-stop

The trade fair aims to lead the way for the global lighting industry by focusing more on new technological applications (photo courtesy of HKTDC).

Another highlighted zone, Hall of Aurora, will provide an elegant and extraordinary setting for top-notch branded collections of lighting fixtures. Interior designers and architects, as well as fashion-forward retailers can find high quality and trendy lighting products in the zone. Leading brands taking part in the zone will include Viribright, Forest Lighting, Jaykal, SKY-LIGHTING and many more.