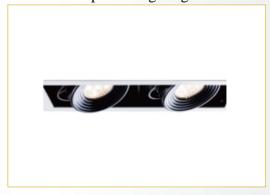

H-505-T5 Fluorescent Downward and Upward Lighting

GL-322-5-SMT Multifunctional Recessed Lights

GL-323-5-SMT Multifunctional Recessed Lights

GL-103-3-SMT Dimmable Recessed Lights