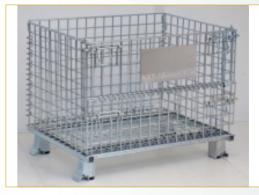

## SANE JEN INDUSTRIAL CO., LTD.

Roller Type Automatic Shot Blast Machine, Oscillating Type Automatic Shot Blast Machine, Foundry Equipment and Machines

Sane Jen Industrial Co., Ltd., was founded in 1984. It was specialized in developing and manufacturing folding wire containers, trolley, folding storage shelves, stacking frames, metal pallet, wire display shelves, wire decking, wire basket, wire netting... etc. for Logistics, Warehouse Storage and Supermarkets. The products made of iron wire, steel tubes, steel plate and stainless steel are also available. Headquarters is located in Taiwan. Our highquality products have been exported to the international market places for over two decades and have won a very good reputation, especially in Japan. Welcome customers' order on the basis of OEM or ODM. The Functions of Products: \* Folding wire containers, folding storage shelf, stacking frame are good for Storage and Transport -ation of plastic bottles plastic caps, automobiles' parts, motorcy ...

User instructions for foldable wire containers

A-3

A-5