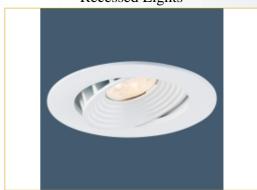

H-505-T5 Fluorescent Downward and Upward Lighting

GL-322-5-SMT Multifunctional Recessed Lights

GL-323-5-SMT Multifunctional Recessed Lights

GL-103-3-SMT Dimmable Recessed Lights