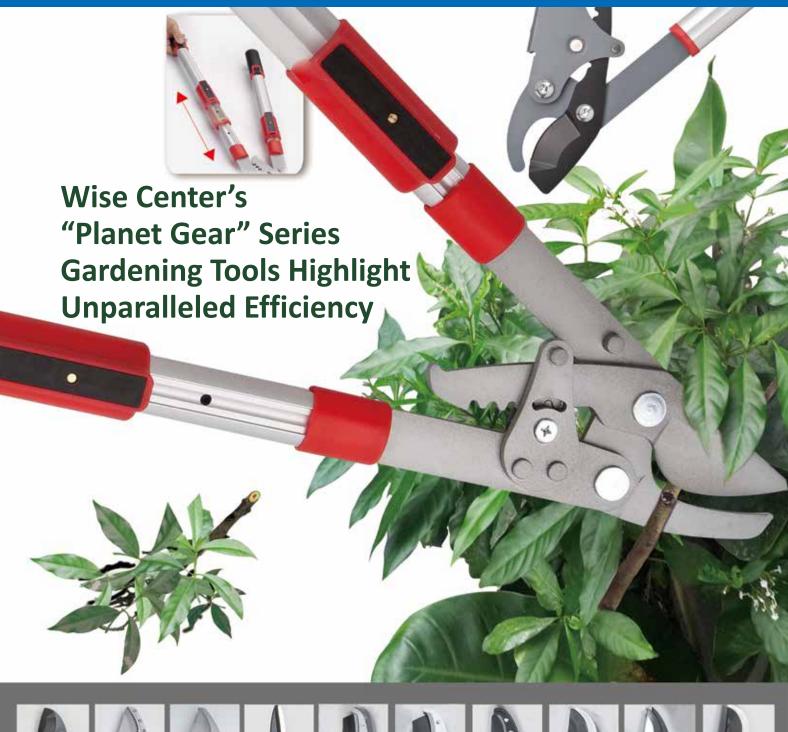

## Wise Center's "Planet Gear" Series Gardening Tools Highlight Unparalleled Efficiency

Improved mechanical linkage results in the series all featuring more compact exterior and effortless operation

Compiled by STEVE CHUANG

With unremitting dedication to R&D for truly innovative garden cutting tools that can enhance the quality of people's lives, Wise Center Industrial Group Inc., a world-caliber developer and maker of this kind, has launched its brand new "Planet Gear" series gardening tools to keep a step ahead of rivals in the line, given that the series all ensure end-users unparalleled working efficiency thanks to its breakthrough designs.

> Including bypass and anvil loppers, hedge shears and pruners, the series earns its name for application of the so-called "Planet Gear" mechanism that is developed

In addition to the excellent functionalities mentioned above, tools integrated with the Planet Gear generally have more compact, slim exterior than competing models, mostly thanks to the mechanism having simpler structure so that it can be built into tools without adding to dimensions and bulk.

Furthermore, the blades of the series are noted for PTFE (polytetrafluoroethylene) coating, which helps to reduce friction and ensure clean cut without residue left on surface, while the use of high-carbon steel alloy and the undergoing of special thermal treatment give the blades 1.5 times the durability of comparable models. Ergonomically designed handles and a lightweight body of aluminum alloy are also among features of the series.

A patent for the series has been granted in Taiwan and China, with those in Germany, the U.S. and U.K. still pending.