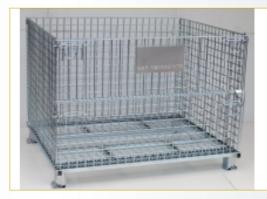

## SANE JEN INDUSTRIAL CO., LTD.

Roller Type Automatic Shot Blast Machine, Oscillating Type Automatic Shot Blast Machine, Foundry Equipment and Machines

Sane Jen Industrial Co., Ltd., was founded in 1984. It was specialized in developing and manufacturing folding wire containers, trolley, folding storage shelves, stacking frames, metal pallet, wire display shelves, wire decking, wire basket, wire netting... etc. for Logistics, Warehouse Storage and Supermarkets. The products made of iron wire, steel tubes, steel plate and stainless steel are also available. Headquarters is located in Taiwan. Our highquality products have been exported to the international market places for over two decades and have won a very good reputation, especially in Japan. Welcome customers' order on the basis of OEM or ODM. The Functions of Products: \* Folding wire containers, folding storage shelf, stacking frame are good for Storage and Transport -ation of plastic bottles plastic caps, automobiles' parts, motorcy ...