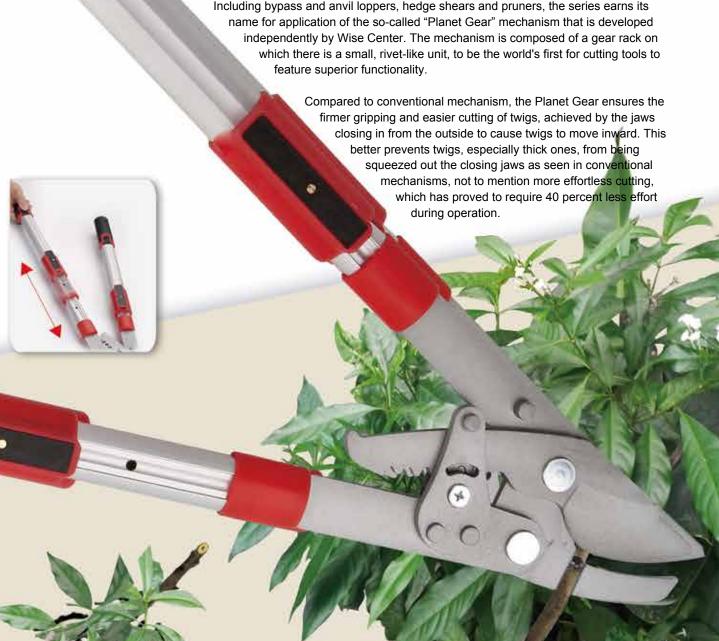

## Wise Center's "Planet Gear" Series Gardening Tools Highlight Unparalleled Efficiency

Improved mechanical linkage results in the series all featuring more compact exterior and effortless operation

Compiled by STEVE CHUANG

With unremitting dedication to R&D for truly innovative garden cutting tools that can enhance the quality of people's lives, Wise Center Industrial Group Inc., a world-caliber developer and maker of this kind, has launched its brand new "Planet Gear" series gardening tools to keep a step ahead of rivals in the line, given that the series all ensure end-users unparalleled working efficiency thanks to its breakthrough designs.

> Including bypass and anvil loppers, hedge shears and pruners, the series earns its name for application of the so-called "Planet Gear" mechanism that is developed

In addition to the excellent functionalities mentioned above, tools integrated with the Planet Gear generally have more compact, slim exterior than competing models, mostly thanks to the mechanism having simpler structure so that it can be built into tools without adding to dimensions and bulk.

Furthermore, the blades of the series are noted for PTFE (polytetrafluoroethylene) coating, which helps to reduce friction and ensure clean cut without residue left on surface, while the use of high-carbon steel alloy and the undergoing of special thermal treatment give the blades 1.5 times the durability of comparable models. Ergonomically designed handles and a lightweight body of aluminum alloy are also among features of the series.

A patent for the series has been granted in Taiwan and China, with those in Germany, the U.S. and U.K. still pending.