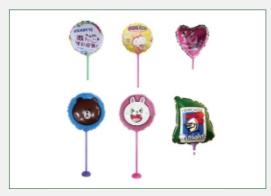

## XBALLOON CO., LTD.

## Blossom Balloon, Helium Balloon, D.I.Y. PRINT BALLOON, balloo, self inflatable balloon, foil balloon

Blossom Balloon

D.I.Y. PRINT BALLOON

SELF INFLATABLE BALLOON

As the inventor of auto balloon and printable balloon, we have produced customized foil balloons over 25 years in Taiwan . We have the new technique for small amount order: MOQ: 1 000pcs for customized design balloon with full color by digital imprint, including auto and blow balloons, and helium balloon. 1.) auto balloon (self inflatable balloon): According to the chemical reaction of Acid (food grade lemon acid) mixed with soda powder, the mixture creates Carbon Dioxide Gas(CO2) to fill in the balloon. 2.)) Diy printable balloon: Patent product balloon printed by all inkjet printer. All balloons are customized and personal. 3.) Blow and Helium balloon We are specializing in customized balloon, and all shape available including self-inflatable balloon, blow and helium balloons.