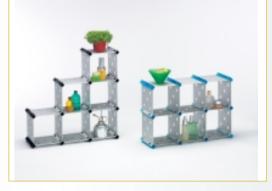

## ZONA DEVELOPMENT CO., LTD.

Dining Room Furniture, Kitchen Furniture, Living Room Furniture, Bathroom Accessories, Wall Shelves, Study Furniture

Established in 1986, Zona Development Co. supplies furniture including cabinets, shelves, storage carts, bathroom trolleys, racks, TV stands, desks, baby & children's furniture, as well as parts and accessories, among others. Unlike many Taiwanese peers, we've kept production in Taiwan, with a workforce of about 30 persons and advanced automated machinery for molding, bending, sawing, pressing, welding, drilling, and plastic injection. Working hard to upgrade efficiency and management, we are ISO 9001 certified and have earned 20 patents for unique structures of products. Meeting ever-changing market trends, our strong R&D team keeps enhancing product quality and functionality, regularly developing new, innovative items. 1) Was established in 1986 2) Products: bathroom shelf, storage, cart and cabinet. 3) Material: steel, aluminum, glass, plastic an ...

Coat tree

CD Rack & Wine Rack

CD Rack & Wine Rack

CD Rack & Wine Rack

ZC >N'/