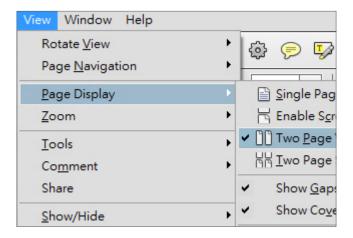

#### How to edit display settings

Select "View >> Page Display" to edit the way you like to read E-magazine.