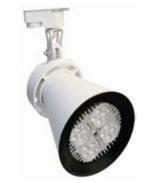

LED Series: LED-CK-L802B

Rail-mounted Series: Metal Halide Light

Embedded Series: Grille Light: CK-505

LED Series: LED-CK-L802B