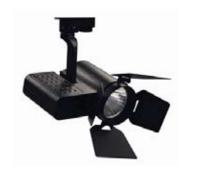

Rail-mounted Series: Metal Halide Light

Embedded Series: Grille Light: CK-505

LED Series: LED-CK-L802B