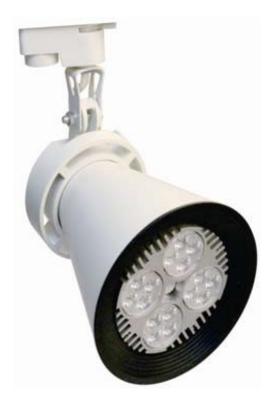

LED Series: LED-CK-L802B

Rail-mounted Series: Metal Halide Light

Embedded Series: Grille Light: CK-505

LED Series: LED-CK-L802B