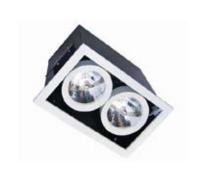

Rail-mounted Series: Metal Halide Light

Embedded Series: Grille Light: CK-505

LED Series: LED-CK-L802B