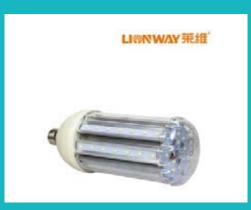

35W LED Maize Lamp / Yard Light

ARIII 15W LED Spotlight

18W LED Panel Light (600 x 300; Moonlight Treasure Box Series)

35W LED Maize Lamp / Yard Light