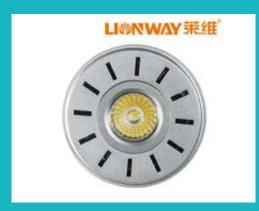

ARIII 15W LED Spotlight

18W LED Panel Light (600 x 300; Moonlight Treasure Box Series)

35W LED Maize Lamp / Yard Light