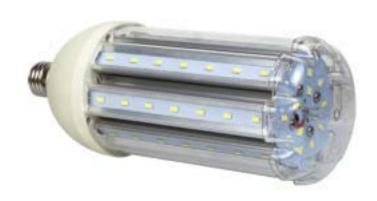

35W LED Maize Lamp / Yard Light

ARIII 15W LED Spotlight

18W LED Panel Light (600 x 300; Moonlight Treasure Box Series)

35W LED Maize Lamp / Yard Light