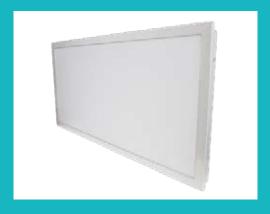

ARIII 15W LED Spotlight

18W LED Panel Light (600 x 300; Moonlight Treasure Box Series)

35W LED Maize Lamp / Yard Light