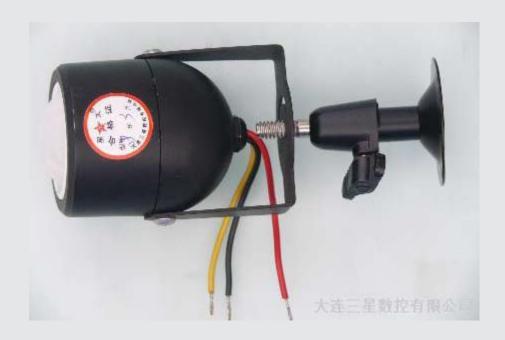

Angle adjustable (GC220-2)

With waterproof metal housing (GC220-1)

With large lens (GY220-2)

Angle adjustable (GC220-2)