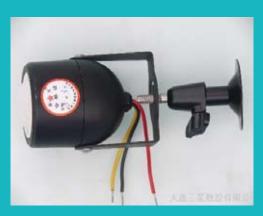

Angle adjustable (GC220-2)

With waterproof metal housing (GC220-1)

With large lens (GY220-2)

Angle adjustable (GC220-2)