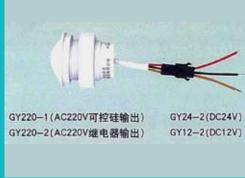

With waterproof metal housing (GC220-1)

With large lens (GY220-2)

Angle adjustable (GC220-2)