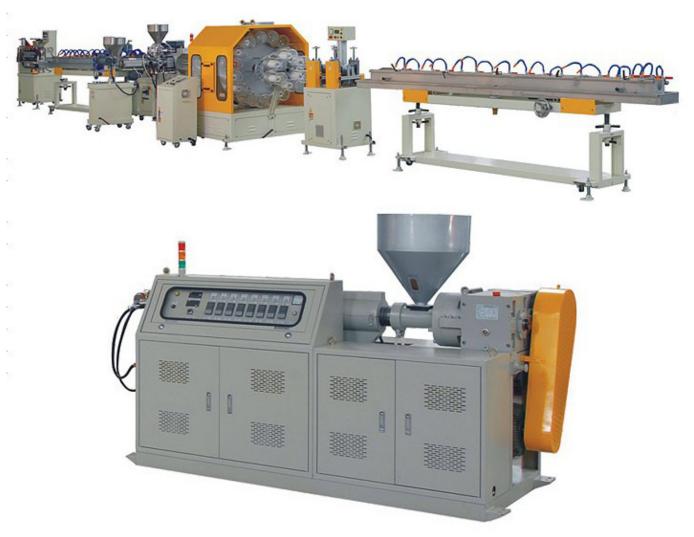

Pipe/Hose Production Line: PVC YARN REINFORCED HOSES EXTRUSION MACHINE

## TECHPLAS MACHINERY CO., LTD.

Tel: 886-7-3748162 Fax: 86-7-3748163 http://m.cens.com/s/techplas

TECHPLAS Machinery Co. Ltd., founded in 2005, is a professional supplier specialized in designing and manufacturing PVC extrusion equipments (including turnkey solution) in Taiwan, applied to pipe, profile and pelletized products.







Pipe/Hose Production Line:
PVC TWIN SCREW DUAL LINE RIGID
PIPE MAKING MACHINE

PVC Profile Production Line:
PVC COMPLETE PRODUCTION LINE
FOR LARGE VOLUME PROFILE

PVC Pelletizing Machinery:PVC TWIN SCREW PELLETIZING MACHINE