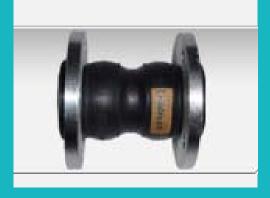

**Bronze Gate Valve** 

**Expansion Joint** 

Stainless Steel Angle Type Needle Valve (T-Handle)