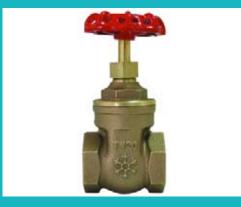

**Bronze Gate Valve** 

**Expansion Joint** 

Stainless Steel Angle Type Needle Valve (T-Handle)