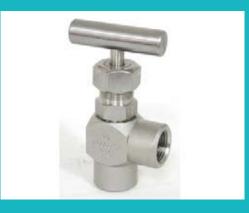

**Bronze Gate Valve** 

**Expansion Joint** 

Stainless Steel Angle Type Needle Valve (T-Handle)