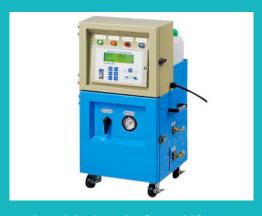

Ink Circulating Pump

**Dual-diaphragm Pneumatic Pump** 

Auto Ink-viscosity Control/Gauge