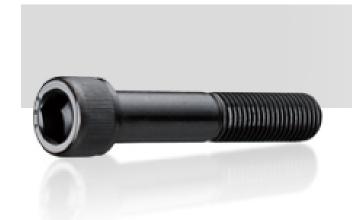

## Hexagon Socket Head Cap Screws

Hexagon Socket Head Cap Screws

## MAUDLE INDUSTRIAL CO., LTD.

Tel: 886-4-2493-3000 Fax: 886-4-2493-1000 http://m.cens.com/s/tuz

Maudle (TUZ) Industrial Co., Ltd., established in 1987, is located in the central Taiwan. As a premier professional fastener manufacturer, TUZ is dedicated to supplying wide range styles of hex socket screws from high strength alloy steel, carbon steel to stainless steel. The products meet various international industrial standards including German, United States, Great Britain, Japan and ISO; Range from M2 to M24 in metric sizes and #0 to 1" in Imperial Size.





Hexagon Socket Button Head Cap Screws



Metric Hexagon Socket Flat Head Cap Screws