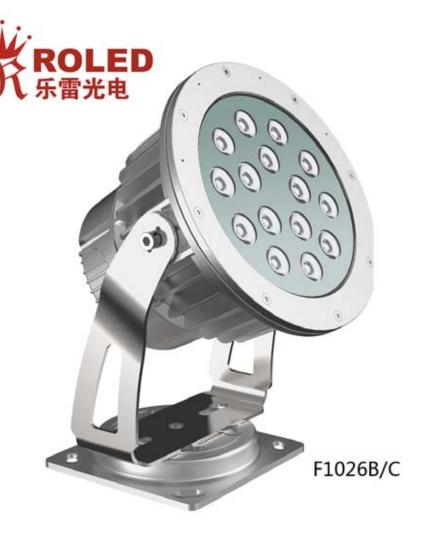

Round floodlight series F1026B/C

## TAIWAN ROLED OPTO CO., LTD.

Tel: 886-2-2727-2845 Fax: 886-2-2726-3935 http://m.cens.com/s/roled

Roled has been established on January O8, 2007, factory is located at yexie county, songjiang district in shanghai, China. Factory space is10, 000 square meters. The total number of employee is 450 people, there are 30 professional R&D engineers who are dedicated in the design of mechanical products, LED driver, power supply, and control systems.







Linear floodlight series F3333A/B5

Linear contour light series C3172S

Round inground luminaire G1010S4