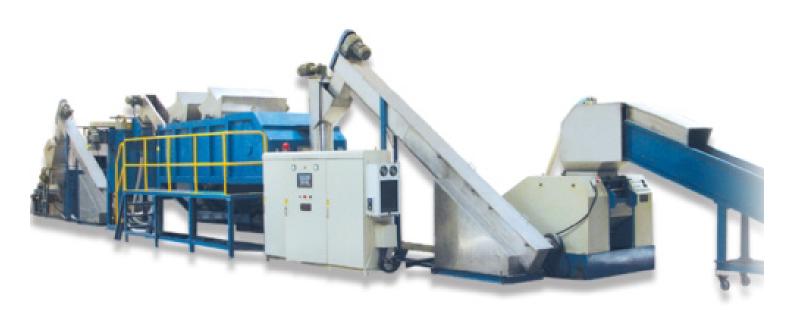

Film / Bag / Raffia Washing Line

Squeezing Machine Squeezing Machine

PP/PE Film / Bag / Raffia Extrusionpelletizing Line (Extruder) by Die Face Cutting

PET Sheet Extruder (Extrusion line)