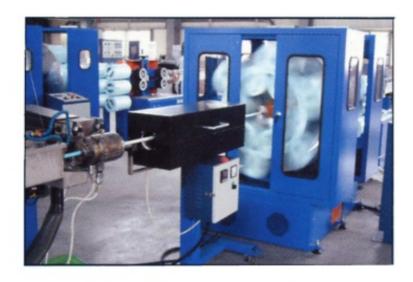

Extrusion line for flexible hoses reinforced with spiral yarn inserts 包紗軟管押出設備

Extrusion line for flexible hoses reinforced with spiral yarn inserts