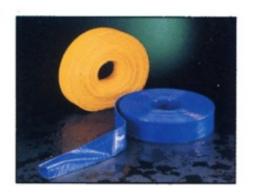

Extrusion line for flexible hoses reinforced with spiral yarn inserts 包紗軟管押出設備

Extrusion line for flexible hoses reinforced with spiral yarn inserts