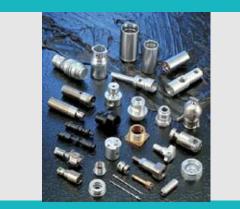

High-difficulty operation of lathe turning, milling, drilling, hinging, and tapping.

High-difficulty operation of lathe turning, milling, drilling, hinging, and tapping.

High-difficulty operation of lathe turning, milling, drilling, hinging, and tapping.