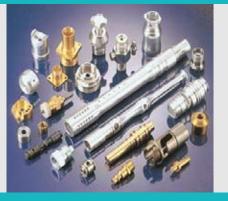

High-difficulty operation of lathe turning, milling, drilling, hinging, and tapping.

High-difficulty operation of lathe turning, milling, drilling, hinging, and tapping.

High-difficulty operation of lathe turning, milling, drilling, hinging, and tapping.