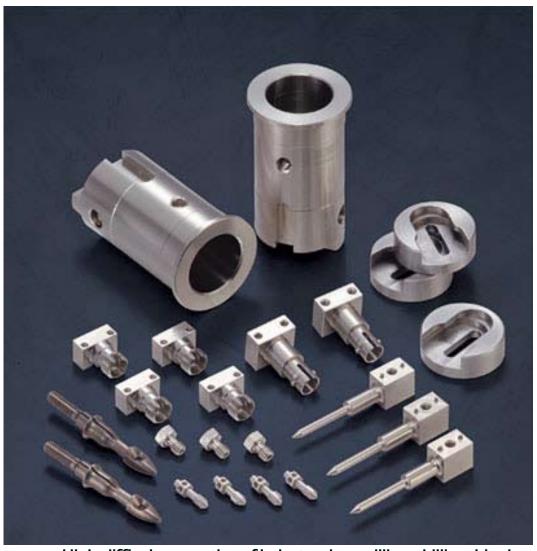

High-difficulty operation of lathe turning, milling, drilling, hinging, and tapping.