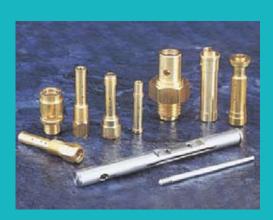

High-difficulty operation of lathe turning, milling, drilling, hinging, and tapping.

High-difficulty operation of lathe turning, milling, drilling, hinging, and tapping.

High-difficulty operation of lathe turning, milling, drilling, hinging, and tapping.