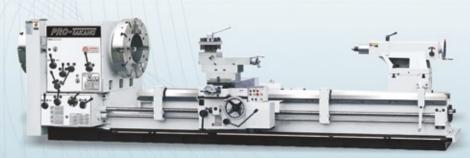

**Heavy Duty Conventional Lathe (Big Bore)** 

Swing: 450~2500mm BC: 2~15M

Lathes / Machining Centers