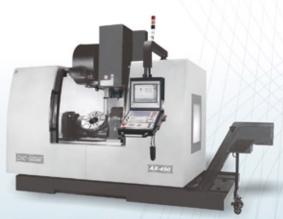

CNC-TAKANG

**(€** ISO 9001



5 Axes VMC AX-450

Table Dia.: 450mm



## **TKV-2000**

CNC Vertical Lathe Max. Turning Dia.: 2000mm Max. Turning Height: 1250mm

Max. Load: 8000kgs
Bearing Dia.: ID 685mm
Table Speed: 3~250rpm

Various models are available: (Cutting Dia.: 760~4500mm)



**Heavy Duty Conventional Lathe (Big Bore)** 

Swing: 450~2500mm BC: 2~15M

Lathes / Machining Centers

## CNC-TAKANG CO., LTD.

Tel:886-4-2359-6056 Fax: 886-4-2359-6064 http://m.cens.com/s/cnctakang

CNC-TAKANG COMPANY LTD is a machine tool manufacturer in Taiwan that offers a comprehensive range of metal working machinery. The company is efficiently organized with top engineers who all have 10-25 years of machine tool manufacturing experience. We have been in business since 1994. CNC-TAKANG core products are:Flat Bed & Slant Bed Conve