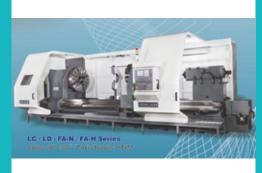

**Heavy Duty Conventional Lathe (Big Bore)** 

Swing: 450~2500mm BC: 2~15M

Lathes / Machining Centers