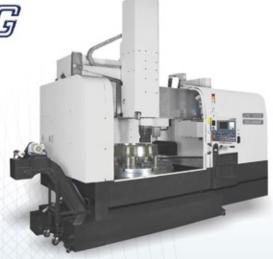

## **TKV-2000**

CNC Vertical Lathe Max. Turning Dia.: 2000mm Max. Turning Height: 1250mm

Max. Load: 8000kgs
Bearing Dia.: ID 685mm
Table Speed: 3~250rpm

Various models are available: (Cutting Dia.: 760~4500mm)