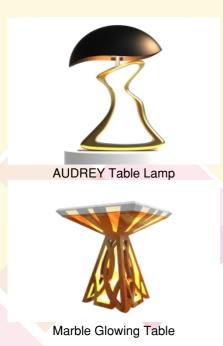

### **BIG FAME LIGHTING**

#### **Design for Elegance Made for Excellence**

Established in 1988, Big Fame Lighting provides lighting fixtures and lamp parts for commercial and residential lighting. With in-house development team, we continues to incorporate various materials such as Metal, Wood, Fiberglass, Glass, Acrylic, Stone, and Poly into innovative designs. Big Fame Lighting specializes in table lamp, floor lamp, wall lamp, ceiling fan/light kit and chandelier. Over the years, Big Fame also expands into bespoke store fixture and furniture area, we believe quality and service is the key to success and to build a sustainable business.

**AUDREY Floor Lamp** 

#### **BIG FAME LIGHTING**

7th Fl., No. 112, Huaining Street, Taipei, Taiwan 10046

Tel:886-2-2311-8601

Fax:886-2-2361-1346

E-mail: jackie@bigfame.co

Website: www.cens.com/bflighting