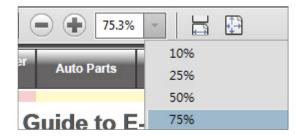

# How to use zoom options and move around an enlarged page

Click either icon to zoom in or out a page.

"Hand Tool" enables moving around an enlarged page for reading convenience.

<sup>\*</sup> The above guidelines are based on Adobe Reader. When using other PDF reading software, check "Help" function to edit page display settings. If reading this PDF E-magazine via Chrome, Firefox or IE, enable Adobe Plug-in to improve viewing experience.