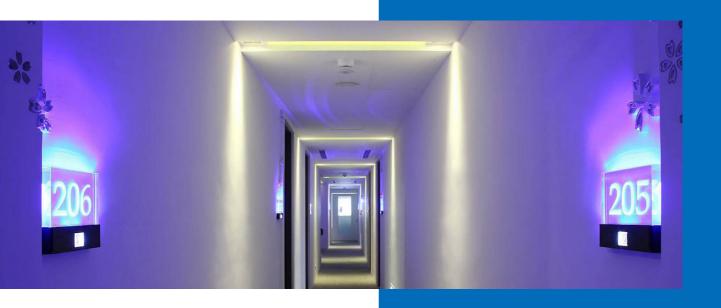

As to the development of LED-based Indoor Positioning System, Kao stressed that it is also part of ITRI's effort on enhancing added-value of LED lighting technologies.

ITRI's VLC-based indoor positioning system incorporated with LED lighting has been applied in a local large-sized hospital to improve management of medical equipment and efficiency and shift handovers (photo courtesy of UDN.com).

Kao introduced that the system is developed with VLC (visible light communication) technology, and takes advantage of LED's high blinking frequencies to enable indoor

positioning. Such application of LED lighting has great market potential.

In fact, ITRI already provided such system to a local large-sized hospital, which has proven effective to improve management of the most expensive, high-end medical equipment and raise efficiency of shift handover there.

Ko noted that LED-based indoor positioning system also makes for multimedia guide services. In the museum, for example, such system can be used to respond to smartphones or other electronic gadgets installed with specific apps, so as to provide visitors with different information and audio content according to relative positions of LEDs near exhibits.

Compared to WiFi-based positioning systems, VLC-integrated indoor positioning system boasts higher positioning accuracy and is almost unaffected by such ambient factors as electromagnetic radiation. From a pragmatic viewpoint, it can double as an indoor lighting and information transmission system, while addressing concerns about electromagnetic radiation hazard to human health and information security.