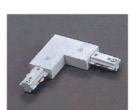

W-334 Straight connector. To connect two track sections end-to-end. It provides a center feed option.

W-339 two track sections at any angle up to 90° or wall to ceiling or pitched ceiling applications.

W-435 L connector. To connect two track sections at a right angle.

W-436 T connector. To connect three track sections into a T configuration.

W-402

2' track actual length 24". (60cm)

W-404

4' track actual length 48". (120cm)

W-440 Pendant adaptor provides electrical connection to wire in chandelier or pendant.