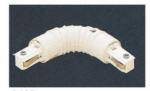

W-334 Straight connector. To connect two track sections end-to-end. It provides a center feed option.

W-339 two track sections at any angle up to 90° or wall to ceiling or pitched ceiling applications.

2M track actual length two meters (200cm)

W-430

3M track actual length three meters (300cm)

W-437 +" connector. To connect four track sections into a cross configuration.

W-439 Flexible connector. To connect two track sections at any angle up to 90° or wall to ceiling or pitched ceiling applications.