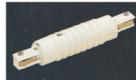

Combi Box

Track Lights, Mini Track Lighting Accessories, Parts & Accessories, Angle 90 Connector, Flexible Couple

### Track Lighting Accessories

**Advertiser** 

Index

- 1. Three-Wired System
- 2. White and Black Finishes
- 3. Superior Quality
- 4. Two-Wired System

W-331 Live end connector. To start a run. W-332

End cap. Connects the track