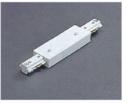

### Track Lighting Accessories

**Advertiser** 

Index

- 1. Three-Wired System
- 2. White and Black Finishes
- 3. Superior Quality
- 4. Two-Wired System

W-331 Live end connector. To start a run. W-332

End cap. Connects the track

track sections into a cross

configuration.

Outlet box cover. Can be used at any electrical feed connection point (Straight, L, T or + connectors) live end.

W-333 Mini joiner. A low profile connector to cleanly and crisply join two straight track sections

W-338 Live end conduit fitter. Designed to accept standard 3/4" trade size conduit fitter. Use when feeding to track through surface conduit system.

Monopoint, Allows any lampholder to 300W maximum to be converted to canopy installation.

W-334 Straight connector. To connect two track sections end-to-end. It provides a center feed option.

W-339 two track sections at any angle up to 90° or wall to ceiling or pitched ceiling applications.

1M Track actual length one and a half meters

W-335 L connector. To connect two track sections at a right angle.

W-340 electrical connection to wire in chandelier or pendant fixture up

W-336 T connector. To connect three track sections into a T configuration.

W-341 Floating canopy track. Can be connected to existing outlet box located anywhere along the track. Comes with canopy cover, connector, end cap and mounting hardware.

W-315
1.5M Track actual length one and a half meters (150cm) W-320 2M Track actual length two meters (200cm)

3M Track actual length three meters (300cm)