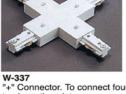

### Track Lighting Accessories

**Advertiser** 

Index

- 1. Three-Wired System
- 2. White and Black Finishes
- 3. Superior Quality
- 4. Two-Wired System

W-331 Live end connector. To start a run. W-332

End cap. Connects the track

track sections into a cross

configuration.

Outlet box cover. Can be used at any electrical feed connection point (Straight, L, T or + connectors) live end.

W-333 Mini joiner. A low profile connector to cleanly and crisply join two straight track sections

2M track actual length two meters (200cm)

W-430

3M track actual length three meters (300cm)

W-437 +" connector. To connect four track sections into a cross configuration.

W-439 Flexible connector. To connect two track sections at any angle up to 90° or wall to ceiling or pitched ceiling applications.