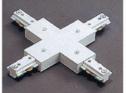

track sections into a cross

configuration.

Outlet box cover. Can be used at any electrical feed connection point (Straight, L, T or + connectors) live end.

W-333 Mini joiner. A low profile connector to cleanly and crisply join two straight track sections

2M track actual length two meters (200cm)

W-430

3M track actual length three meters (300cm)

W-437 +" connector. To connect four track sections into a cross configuration.

W-439 Flexible connector. To connect two track sections at any angle up to 90° or wall to ceiling or pitched ceiling applications.