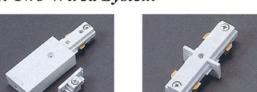

### Track Lighting Accessories

**Advertiser** 

Index

- 1. Three-Wired System
- 2. White and Black Finishes
- 3. Superior Quality
- 4. Two-Wired System

W-331 Live end connector. To start a run. W-332

End cap. Connects the track

track sections into a cross

configuration.

Outlet box cover. Can be used at any electrical feed connection point (Straight, L, T or + connectors) live end.

W-333 Mini joiner. A low profile connector to cleanly and crisply join two straight track sections

W-338 Live end conduit fitter. Designed to accept standard 3/4" trade size conduit fitter. Use when feeding to track through surface conduit system.

Monopoint, Allows any lampholder to 300W maximum to be converted to canopy installation.

W-334 Straight connector. To connect two track sections end-to-end. It provides a center feed option.

W-339 two track sections at any angle up to 90° or wall to ceiling or pitched ceiling applications.

1M Track actual length one and a half meters

W-335 L connector. To connect two track sections at a right angle.

W-340 electrical connection to wire in chandelier or pendant fixture up

W-336 T connector. To connect three track sections into a T configuration.

W-341 Floating canopy track. Can be connected to existing outlet box located anywhere along the track. Comes with canopy cover, connector, end cap and mounting hardware.

W-315
1.5M Track actual length one and a half meters (150cm) W-320 2M Track actual length two meters (200cm)