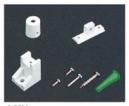

Combi Box

Track Lights, Mini Track Lighting Accessories, Parts & Accessories, Angle 90 Connector, Flexible Couple

### Track Lighting Accessories

**Advertiser** 

Index

- 1. Three-Wired System
- 2. White and Black Finishes
- 3. Superior Quality
- 4. Two-Wired System

W-331 Live end connector. To start a run. W-332

End cap. Connects the track

track sections into a cross

configuration.

Outlet box cover. Can be used at any electrical feed connection point (Straight, L, T or + connectors) live end.

W-333 Mini joiner. A low profile connector to cleanly and crisply join two straight track sections

W-338 Live end conduit fitter. Designed to accept standard 3/4" trade size conduit fitter. Use when feeding to track through surface conduit system.

Monopoint, Allows any lampholder to 300W maximum to be converted to canopy installation.

W-334 Straight connector. To connect two track sections end-to-end. It provides a center feed option.

W-339 two track sections at any angle up to 90° or wall to ceiling or pitched ceiling applications.

1M Track actual length one and a half meters

W-335 L connector. To connect two track sections at a right angle.

W-340 electrical connection to wire in chandelier or pendant fixture up

W-336 T connector. To connect three track sections into a T configuration.

W-341 Floating canopy track. Can be connected to existing outlet box located anywhere along the track. Comes with canopy cover, connector, end cap and mounting hardware.

W-315
1.5M Track actual length one and a half meters (150cm) W-320 2M Track actual length two meters (200cm)

3M Track actual length three meters (300cm)

#### A Specialist of Electric Lighting Tracks 燈飾電軌專業廠

Low voltage

J-132

Mean connector

J-134A Straight connector

J-134B Mechanical

J-135 Angle 90° connector

J-139 Flexible couple

J-140A Adaptor for cable and pipe

**J-140B** Track adaptor

J-143 Monopoint connector

Wall and ceiling kits

Ceiling suspension kits

### Mini Track Lighting Accessories

- · Black and white finishes
- Superior quality

J-106 2' Track Actual Length 24" (60cm) J-110 1M Track Actual Length 1M (100cm) J-115 1.5M Track Actual Length 1.5M (150cm) J-120 2M Track Actual Length 2M (200cm) J-130 3M Track Actual Length 3M (300cm)