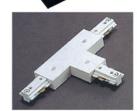

### Track Lighting Accessories

**Advertiser** 

Index

- 1. Three-Wired System
- 2. White and Black Finishes
- 3. Superior Quality
- 4. Two-Wired System

W-331 Live end connector. To start a run. W-332

End cap. Connects the track

track sections into a cross

configuration.

Outlet box cover. Can be used at any electrical feed connection point (Straight, L, T or + connectors) live end.

W-333 Mini joiner. A low profile connector to cleanly and crisply join two straight track sections

1M Track actual length one and a half meters

W-335 L connector. To connect two track sections at a right angle.

W-340 electrical connection to wire in chandelier or pendant fixture up

W-336 T connector. To connect three track sections into a T configuration.