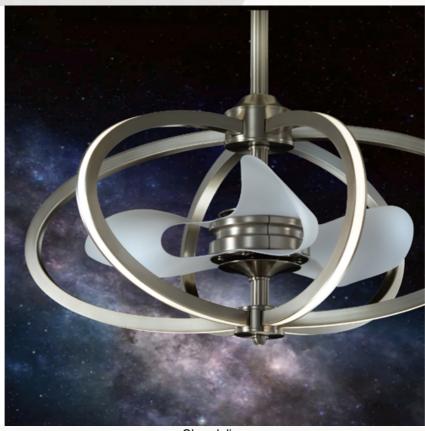

# PAN AIR ELECTRIC CO., LTD.

# Ceiling Fan, Light Adaptable, Forward and Reverse Switch, Industrial and Decorative Ceiling Fans, Allaska

"VENTO", this character is the Italian "wind", "air". "VENTO" not only represents the pneumatic and air convection, also express our ceiling fans' Italian high-quality fashionable esthetics and superior craft on design & technology. It's also announced the Alaska Third Generation's prospect and strength.

#### PAN AIR ELECTRIC CO., LTD.

No.198, Fongyuan Blvd., Sec. 5, Fongyuan Dist, Taichung City, Taiwan 420

Tel:886-4-2527-1155 Fax:886-4-2527-0886

E-mail: nini@alaskafan.com

Website: www.cens.com/ventotw

TA-KE Lamps