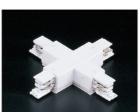

W-334 Straight connector. To connect two track sections end-to-end. It provides a center feed option.

W-339 two track sections at any angle up to 90° or wall to ceiling or pitched ceiling applications.

1M Track actual length one and a half meters

W-335 L connector. To connect two track sections at a right angle.

W-340 electrical connection to wire in chandelier or pendant fixture up

W-336 T connector. To connect three track sections into a T configuration.

2M track actual length two meters (200cm)

W-430

3M track actual length three meters (300cm)

W-437 +" connector. To connect four track sections into a cross configuration.

W-439 Flexible connector. To connect two track sections at any angle up to 90° or wall to ceiling or pitched ceiling applications.