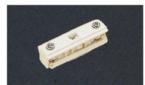

### Mini Track Lighting Accessories

- · Black and white finishes
- Superior quality

J-106 2' Track Actual Length 24" (60cm) J-110 1M Track Actual Length 1M (100cm) J-115 1.5M Track Actual Length 1.5M (150cm) J-120 2M Track Actual Length 2M (200cm) J-130 3M Track Actual Length 3M (300cm)