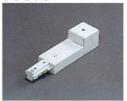

W-338 Live end conduit fitter. Designed to accept standard 3/4" trade size conduit fitter. Use when feeding to track through surface conduit system.

Monopoint, Allows any lampholder to 300W maximum to be converted to canopy installation.

W-440 Pendant adaptor provides electrical connection to wire in chandelier or pendant.