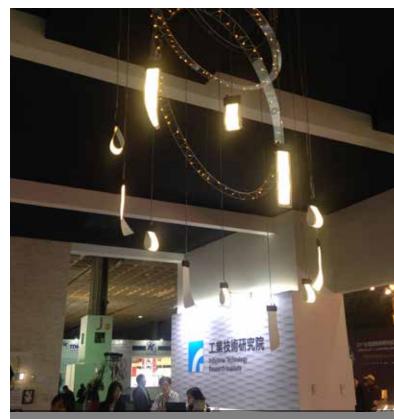

#### **OLED Lighting Pavilion**

In view of OLED increasingly applied in lighting, ITRI has set up its "OLED Lighting Pavilion" at TILS for three consecutive years since 2015, to not just show off its R&D achievements, but inspire more Taiwanese luminaire makers to work on such products.

At TILS 2016, the pavilion showcased a variety of OLED applications, including household lights, makeup lights, automotive lights and decorative lights, jointly developed by ITRI and 11 Taiwanese companies. Among the biggest hit with visitors then was the so-called "Green Lighting Curtain," a large-sized luminous panel designed by ITRI and Chung Yuan Christian University with 150 OLED lighting panels with color temperature of 4,000K each but without color aberration, noted Hu.

During this year's TILS, ITRI continued setting up the pavilion as presentation stage for its flexible OLED engine, which measures 5cm wide by 20cm long with thickness and weight of only 0.6mm and 8 grams, respectively.