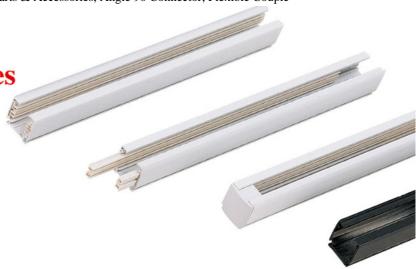

Combi Box

Track Lights, Mini Track Lighting Accessories, Parts & Accessories, Angle 90 Connector, Flexible Couple

### Track Lighting Accessories

**Advertiser** 

Index

- 1. Three-Wired System
- 2. White and Black Finishes
- 3. Superior Quality
- 4. Two-Wired System

W-331 Live end connector. To start a run. W-332

End cap. Connects the track

track sections into a cross

configuration.

Outlet box cover. Can be used at any electrical feed connection point (Straight, L, T or + connectors) live end.

W-333 Mini joiner. A low profile connector to cleanly and crisply join two straight track sections

W-338 Live end conduit fitter. Designed to accept standard 3/4" trade size conduit fitter. Use when feeding to track through surface conduit system.

Monopoint, Allows any lampholder to 300W maximum to be converted to canopy installation.

W-334 Straight connector. To connect two track sections end-to-end. It provides a center feed option.

W-339 two track sections at any angle up to 90° or wall to ceiling or pitched ceiling applications.

1M Track actual length one and a half meters

W-335 L connector. To connect two track sections at a right angle.

W-340 electrical connection to wire in chandelier or pendant fixture up

W-336 T connector. To connect three track sections into a T configuration.

W-341 Floating canopy track. Can be connected to existing outlet box located anywhere along the track. Comes with canopy cover, connector, end cap and mounting hardware.

W-315
1.5M Track actual length one and a half meters (150cm) W-320 2M Track actual length two meters (200cm)

3M Track actual length three meters (300cm)

#### A Specialist of Electric Lighting Tracks 燈飾電軌專業廠

Low voltage

J-132

Mean connector

J-134A Straight connector

J-134B Mechanical

J-135 Angle 90° connector

J-139 Flexible couple

J-140A Adaptor for cable and pipe

**J-140B** Track adaptor

J-143 Monopoint connector

Wall and ceiling kits

Ceiling suspension kits

### Mini Track Lighting Accessories

- · Black and white finishes
- Superior quality

J-106 2' Track Actual Length 24" (60cm) J-110 1M Track Actual Length 1M (100cm) J-115 1.5M Track Actual Length 1.5M (150cm) J-120 2M Track Actual Length 2M (200cm) J-130 3M Track Actual Length 3M (300cm)