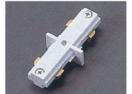

W-334 Straight connector. To connect two track sections end-to-end. It provides a center feed option.

W-339 two track sections at any angle up to 90° or wall to ceiling or pitched ceiling applications.

W-433 Mini joiner. A low profile connector to cleanly and crisply join two straight track sections end-to-end.

Straight connector. To connect two track sections end-to-end. It provides a center feed option.