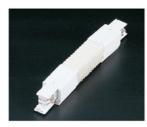

W-341 Floating canopy track. Can be connected to existing outlet box located anywhere along the track. Comes with canopy cover, connector, end cap and mounting hardware.

W-315
1.5M Track actual length one and a half meters (150cm) W-320 2M Track actual length two meters (200cm)