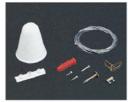

Combi Box

Track Lights, Mini Track Lighting Accessories, Parts & Accessories, Angle 90 Connector, Flexible Couple

#### A Specialist of Electric Lighting Tracks 燈飾電軌專業廠

Low voltage

J-132

Mean connector

J-134A Straight connector

J-134B Mechanical

J-135 Angle 90° connector

J-139 Flexible couple

J-140A Adaptor for cable and pipe

**J-140B** Track adaptor

J-143 Monopoint connector

Wall and ceiling kits

Ceiling suspension kits

### Mini Track Lighting Accessories

- · Black and white finishes
- Superior quality

J-106 2' Track Actual Length 24" (60cm) J-110 1M Track Actual Length 1M (100cm) J-115 1.5M Track Actual Length 1.5M (150cm) J-120 2M Track Actual Length 2M (200cm) J-130 3M Track Actual Length 3M (300cm)