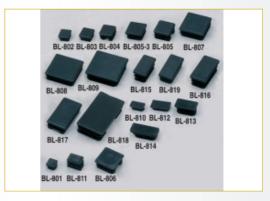

## BRILLIANT LAKE INDUSTRY CO., LTD.

Furniture Accessories, Furniture Parts, Keyboard Drawers, Stationery Drawers, Plastic Parts & Accessories

Founded in 1991, Brilliant Lake Industry Co., Ltd. specializes in designing, manufacturing and supplying injection molded furniture parts, including inserts and tube end caps, holders, Tee joints, glides, caster bushes, threaded caps, chair legs, wheels, ball bearing wheels, draining boards, coat tree bases, headboard decorations, etc. While having developed sustainably by consistently sticking to its motto of "Excellent Quality, Reasonable Pricing," we have actively worked on technological breakthroughs and R&D over the decades, in an effort to offer customers eco-friendly products. With the effort paying off, we have worked out a spate of one-piece shoe racks and storage organizers (both UV- and low temperature-resistant), cosmetic organizers, and multifunctional cabinets. All these new products, which can be easily assembled by users themselves ac ...

Caster Bushes

Flat Round Inserts

Square & Rectangular Inserts

### BRILLIANT LAKE INDUSTRY CO., LTD.

No. 1, Lane 51, Xinxing Rd., Shenkang Dist., Taichung City, Taiwan 429

Tel:886-4-2562-0139

Fax:886-4-2562-8487

E-mail: brill143@yahoo.com.tw Website: www.brilliantlake.com