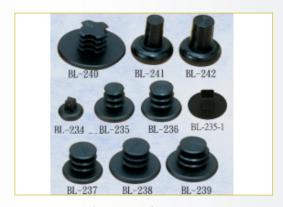

## BRILLIANT LAKE INDUSTRY CO., LTD.

Furniture Accessories, Furniture Parts, Keyboard Drawers, Stationery Drawers, Plastic Parts & Accessories

Founded in 1991, Brilliant Lake Industry Co., Ltd. specializes in designing, manufacturing and supplying injection molded furniture parts, including inserts and tube end caps, holders, Tee joints, glides, caster bushes, threaded caps, chair legs, wheels, ball bearing wheels, draining boards, coat tree bases, headboard decorations, etc. While having developed sustainably by consistently sticking to its motto of "Excellent Quality, Reasonable Pricing," we have actively worked on technological breakthroughs and R&D over the decades, in an effort to offer customers eco-friendly products. With the effort paying off, we have worked out a spate of one-piece shoe racks and storage organizers (both UV- and low temperature-resistant), cosmetic organizers, and multifunctional cabinets. All these new products, which can be easily assembled by users themselves ac ...

Caster Bushes

Flat Round Inserts

Square & Rectangular Inserts

### BRILLIANT LAKE INDUSTRY CO., LTD.

No. 1, Lane 51, Xinxing Rd., Shenkang Dist., Taichung City, Taiwan 429

Tel:886-4-2562-0139

Fax:886-4-2562-8487

E-mail: brill143@yahoo.com.tw Website: www.brilliantlake.com