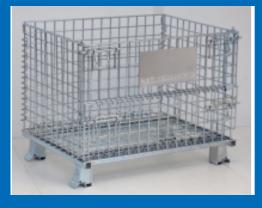

## Department Store Furniture

SANE JEN INDUSTRIAL CO., LTD.

User instructions for foldable wire containers

## SANE JEN INDUSTRIAL CO., LTD.

Tel:886-5-213-4789 Fax:886-5-213-4699

E-mail: sj-storage@umail.hinet.net Website: www.sj-storage.com.tw

Sane Jen Industrial Co., Ltd., was founded in 1984. It was specialized in developing and manufacturing folding wire containers, trolley, folding storage shelves, stacking frames, metal pallet, wire display shelves, wire decking, wire basket, wire netting... etc. for Logistics, Warehouse Storage and Supermarkets. The products made of iron wire, steel tubes, steel plate and stainless steel are also available. ...