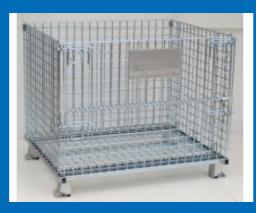

## Department Store Furniture

SANE JEN INDUSTRIAL CO., LTD.

User instructions for foldable wire containers

## SANE JEN INDUSTRIAL CO., LTD.

Tel:886-5-213-4789 Fax:886-5-213-4699

E-mail: sj-storage@umail.hinet.net Website: www.sj-storage.com.tw

Sane Jen Industrial Co., Ltd., was founded in 1984. It was specialized in developing and manufacturing folding wire containers, trolley, folding storage shelves, stacking frames, metal pallet, wire display shelves, wire decking, wire basket, wire netting... etc. for Logistics, Warehouse Storage and Supermarkets. The products made of iron wire, steel tubes, steel plate and stainless steel are also available. ...