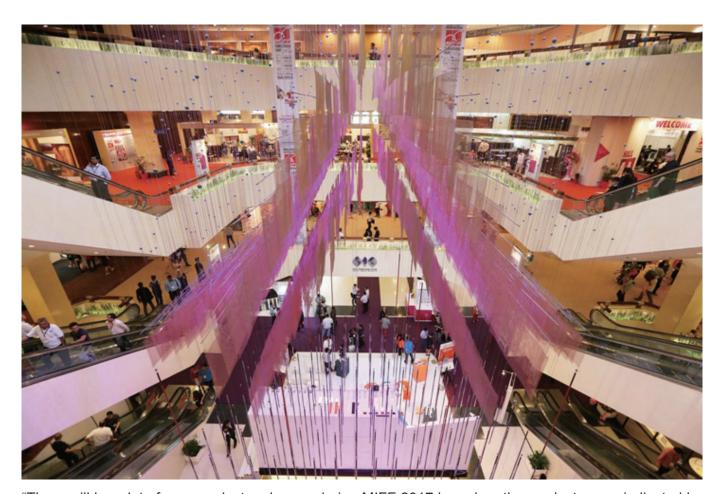

# MIFF 2017 to Impress Visitors with More New, Innovative Products by Furniture Suppliers Worldwide

## Fully-booked exhibition will see more foreign exhibitors from different countries

#### **By STEVE CHUANG**

Less than two months away, Malaysian International Furniture Fair (MIFF) 2017, scheduled March 8-11 and organized by UBM Malaysia, is set to impress visitors and buyers with a greater variety of new and innovative products by furniture suppliers from all over the world.

The 23rd MIFF, to take place at Putra World Trade Centre (PWTC) and MATRADE Exhibition and Convention Centre (MECC), obviously remains a big hit among others with insiders in the global furniture industry, for its available booths arefullybooked as usual, whilethe number of pre-registered visitors for the four-day event continues to mount day by day.

After posting record US\$908 million sales in 2016, the trade fair, whichwill host 500 exhibitors, including those in four national halls set up on the showground, and attract an estimated 20,000 buyers from 140 countries and regions this year, is believed to be rounded off with more encouraging results.