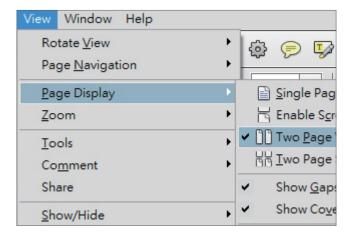

#### How to edit display settings

Select "View >> Page Display" to edit the way you like to read E-magazine.