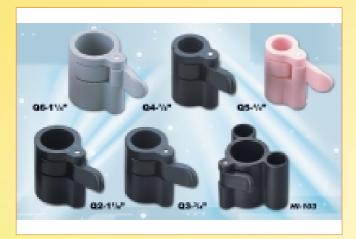

### HUNG WEN HSIN CO., LTD.

Hardware Items, Manufacturing Zinc Alloy, Aluminum Products, Die-Castings, Molds Samples, Suspend Display Cable Display

Hung Wen Hsin Co., Ltd.(HWH) is promoting a series of display shelves composed of composite materials including glass, acrylic, zinc joints, aluminum pipes, and steel cables. The shelves are designed to cater to do-ityourself (DIY) users. HWH was founded in 1974 to process parts for display racks. Today, our products include cable systems, bracket attachments, wall flanges, corner mounts and accessories, round brackets/square tubing connectors, cast connectors, joining clamps, screws, sign holders and tubing clamps. Its diversified into production of display shelves in 2004 with its mature experience in shelf-parts manufacturing. Our advantages include its tooling-development capability, quality OEM manufacturing, zinc-alloy processing capability, and timeto-market efficiency. Its in-house manufacturing capability focuses on zinc, aluminum and ...