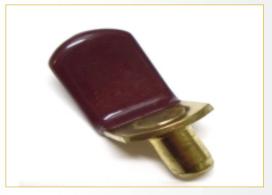

### HUNG WEN HSIN CO., LTD.

Hardware Items, Manufacturing Zinc Alloy, Aluminum Products, Die-Castings, Molds Samples, Suspend Display Cable Display

Hung Wen Hsin Co., Ltd.(HWH) is promoting a series of display shelves composed of composite materials including glass, acrylic, zinc joints, aluminum pipes, and steel cables. The shelves are designed to cater to do-ityourself (DIY) users. HWH was founded in 1974 to process parts for display racks. Today, our products include cable systems, bracket attachments, wall flanges, corner mounts and accessories, round brackets/square tubing connectors, cast connectors, joining clamps, screws, sign holders and tubing clamps. Its diversified into production of display shelves in 2004 with its mature experience in shelf-parts manufacturing. Our advantages include its tooling-development capability, quality OEM manufacturing, zinc-alloy processing capability, and timeto-market efficiency. Its in-house manufacturing capability focuses on zinc, aluminum and ...