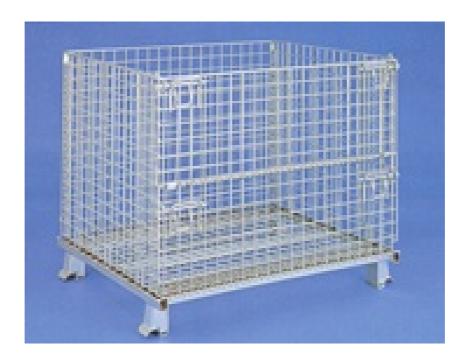

## Department Store Furniture

SANE JEN INDUSTRIAL CO., LTD.

User instructions for foldable wire containers

## SANE JEN INDUSTRIAL CO., LTD.

Tel:886-5-213-4789 Fax:886-5-213-4699

E-mail: sj-storage@umail.hinet.net Website: www.sj-storage.com.tw

Sane Jen Industrial Co., Ltd., was founded in 1984. It was specialized in developing and manufacturing folding wire containers, trolley, folding storage shelves, stacking frames, metal pallet, wire display shelves, wire decking, wire basket, wire netting... etc. for Logistics, Warehouse Storage and Supermarkets. The products made of iron wire, steel tubes, steel plate and stainless steel are also available. ...