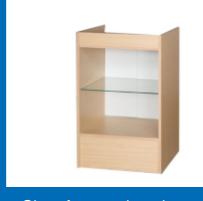

## Department Store Furniture

SANE JEN INDUSTRIAL CO., LTD.

User instructions for foldable wire containers

## SANE JEN INDUSTRIAL CO., LTD.

Tel:886-5-213-4789 Fax:886-5-213-4699

E-mail: sj-storage@umail.hinet.net Website: www.sj-storage.com.tw

Sane Jen Industrial Co., Ltd., was founded in 1984. It was specialized in developing and manufacturing folding wire containers, trolley, folding storage shelves, stacking frames, metal pallet, wire display shelves, wire decking, wire basket, wire netting... etc. for Logistics, Warehouse Storage and Supermarkets. The products made of iron wire, steel tubes, steel plate and stainless steel are also available. ...