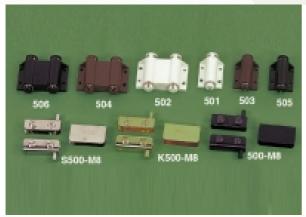

### HUNG WEN HSIN CO., LTD.

Hardware Items, Manufacturing Zinc Alloy, Aluminum Products, Die-Castings, Molds Samples, Suspend Display Cable Display

Hung Wen Hsin Co., Ltd.(HWH) is promoting a series of display shelves composed of composite materials including glass, acrylic, zinc joints, aluminum pipes, and steel cables. The shelves are designed to cater to do-ityourself (DIY) users. HWH was founded in 1974 to process parts for display racks. Today, our products include cable systems, bracket attachments, wall flanges, corner mounts and accessories, round brackets/square tubing connectors, cast connectors, joining clamps, screws, sign holders and tubing clamps. Its diversified into production of display shelves in 2004 with its mature experience in shelf-parts manufacturing. Our advantages include its tooling-development capability, quality OEM manufacturing, zinc-alloy processing capability, and timeto-market efficiency. Its in-house manufacturing capability focuses on zinc, aluminum and ...

#### HUNG WEN HSIN CO., LTD.

No. 46, Lane 415, Taiho Rd., Sec. 2, Kayi Li, Changhua, Taiwan 500

Tel:886-4-724-2876

Fax:886-4-724-2920

E-mail: hwh-co@umail.hinet.net

Website: www.h-w-h.com

Solid-wood Wen-chang Chinese Brush