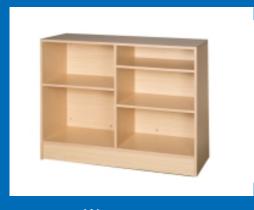

## Other Living Room Furniture (Metal, Glass)

| LI PAO FU INDUSTRIAL CO., LTD. | 17 |
|--------------------------------|----|
| HUNG WEN HSIN CO., LTD.        | 18 |
| NEW LUNG CHEN IND. CO., LTD.   | 19 |
| SHOW FACH INDUSTRY CO. LTD.    | 20 |

### HUNG WEN HSIN CO., LTD.

Hardware Items, Manufacturing Zinc Alloy, Aluminum Products, Die-Castings, Molds Samples, Suspend Display Cable Display

Hung Wen Hsin Co., Ltd.(HWH) is promoting a series of display shelves composed of composite materials including glass, acrylic, zinc joints, aluminum pipes, and steel cables. The shelves are designed to cater to do-ityourself (DIY) users. HWH was founded in 1974 to process parts for display racks. Today, our products include cable systems, bracket attachments, wall flanges, corner mounts and accessories, round brackets/square tubing connectors, cast connectors, joining clamps, screws, sign holders and tubing clamps. Its diversified into production of display shelves in 2004 with its mature experience in shelf-parts manufacturing. Our advantages include its tooling-development capability, quality OEM manufacturing, zinc-alloy processing capability, and timeto-market efficiency. Its in-house manufacturing capability focuses on zinc, aluminum and ...