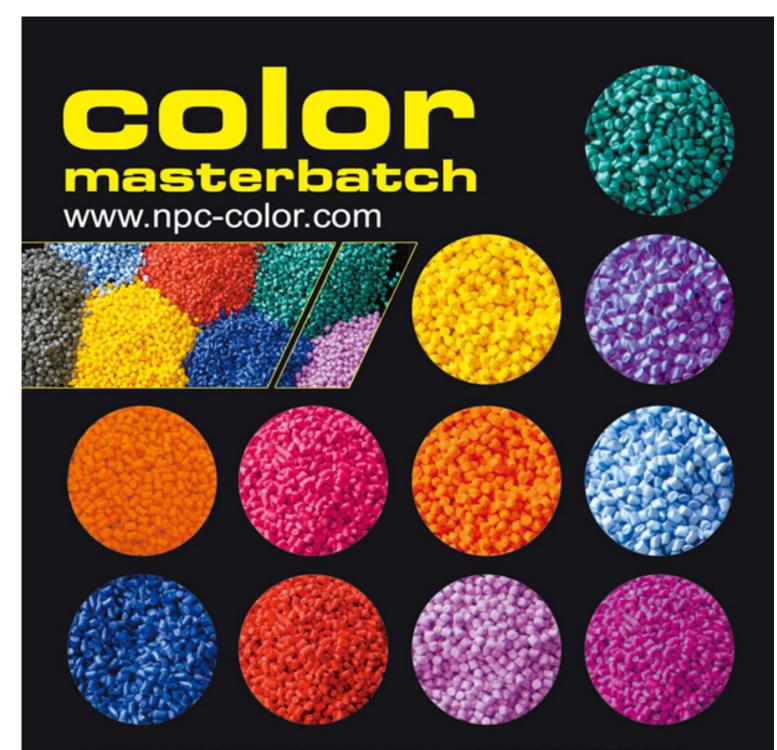

NEW PARTICLE CHEMICAL COLORS CORP. / Masterbatches, Pigments, Dyes, Colorant, Grain Dyes, Wood Dyes

- 1. Universal Plastic Masterbatches, PP/ABS/PC/PET/GPS based masterbatches
- 2. Grain /Wood/ Metallic effect MB
- 3. Phosphorescent/ Fluorescent/ Pearl/ Golden/ Silver series.
- 4. Shelly-Shining material MB / UV MB/ Halogen-free MB
- 5. Frosted white MB/ High Gloss Black MB

新粒子化工顏料股份有限公司

**New Particle Chemical Colors Corp.** 

No.2-1,Lane 634, Sec.1, Wanshou Rd., Guishan Shiang, Taoyuan County 333, Taiwan

racydair County 555, raiwair

Tel: +886-2-8209-4051 Fax: +886-2-8209-4053 E-mail: npccolor@seed.net.tw