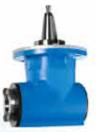

### 內徑研磨主軸

#### Internal Grinding Spindle

- ●高精度 (0.001mm)
- 強化防水
- >溫昇低(15℃以下)
- 主軸轉速: 10000r.p.m. / 20000r.p.m. / 30000r.p.m. / 50000r.p.m. / 60000r.p.m.
- High precision (0.001mm)
- Anti-dust Design
- → Low temperature rise (Below 15°C)
- Spindle speed: 10000r.p.m. / 20000r.p.m. / 30000r.p.m./ 50000r.p.m. / 60000r.p.m.