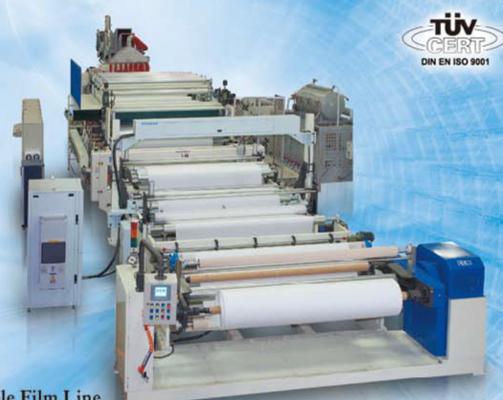

## 3-Layer Heavy-duty Blow Film Line by Han King

To further seize increasingly robust market for packaging worldwide mainly sustained by steadily growing population and rising disposable income among emerging countries, Han King Plastic Machinery Co., Ltd., one of Taiwan's handful of blow film machinery makers still developing sustainably amid growing rivalry from Chinese competitors, showed the 3-layer Heavy-Duty (FFS) Blow Film Machine with an in-line embossing, gusseting and printing machine to leave lasting impression with visitors.

The 3-layer heavy-duty blow film machine is built with Han King's high-performance screws, gearbox and air rings and other high-quality components, and comes with an inline embossing/gusseting machine and printing machine, able to achieve output of 350 kilograms per hour to match competing models made in Germany and Italy.

The King-Plus-branded three-layer heavyduty (FFS) blown film machine helped draw a constant influx of interested buyers to Han King's booth at the show.

To satisfy bag-making operators in need of highly integrated production, the blow film machine is incorporated with an embossing and gusseting machine, as well as a printing machine, which are smoothly synchronized through Han King's improved electric control system and independently-developed software to ensure maximized performance, easy operation and safety.