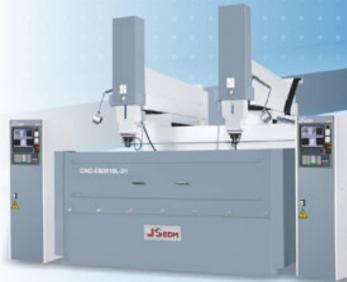

# Rays Precision Technology Co., Ltd. High-precision electrical discharge machines

Rays Precision Technology Co., Ltd. develops and makes a wide range of high-precision electrical discharge machines (EDMs) including micromachining EDMs and deep-hole drilling EDMs.

These machines are ideal tools for mirror finishing, chamfering and micro-hole drilling on hard materials like tungsten steel, brass, extra hard alloys, powder metallurgy, and graphite.

Outfitted with a mirror-finishing system, these machines achieve roughness of sub-0.12 micron on surface of workpieces, making them ideal for drilling micro-hole and R-angle machining on extra-hard alloys. The latest complex programmable logic device (CPLD) coupled with huge database ensures optimal controllability and machining functionality of these energy-efficient machines.

Among the company's notable machines are the M320 and M430 series. The two series share many features in common except for the travels of their X and Y axes, with M320's X and Y axes traversing 300mm x 200mm and M430's traversing 400mm x 300mm.

Their common features include a specially developed electro-control system that enables the two machines to work on various materials, a three-axis linear scale with digital display that ensures measurement error within minus/plus one micron, metric and imperial system compatibility, the capacity for machining both deep holes and large area, a multi-fire-resistant safety system, a high-precision switch knob that is easy to maintain, an auto matching electrical discharge, and an orbital cutting system and a rotary system that ensures better machining.