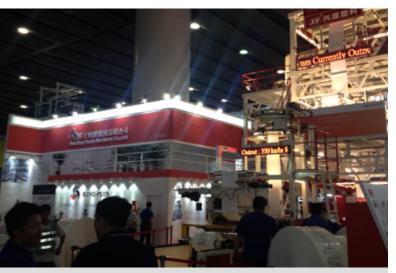

## 3-Layer Heavy-duty Blow Film Line by Han King

To further seize increasingly robust market for packaging worldwide mainly sustained by steadily growing population and rising disposable income among emerging countries, Han King Plastic Machinery Co., Ltd., one of Taiwan's handful of blow film machinery makers still developing sustainably amid growing rivalry from Chinese competitors, showed the 3-layer Heavy-Duty (FFS) Blow Film Machine with an in-line embossing, gusseting and printing machine to leave lasting impression with visitors.

The 3-layer heavy-duty blow film machine is built with Han King's high-performance screws, gearbox and air rings and other high-quality components, and comes with an inline embossing/gusseting machine and printing machine, able to achieve output of 350 kilograms per hour to match competing models made in Germany and Italy.

The King-Plus-branded three-layer heavyduty (FFS) blown film machine helped draw a constant influx of interested buyers to Han King's booth at the show.

To satisfy bag-making operators in need of highly integrated production, the blow film machine is incorporated with an embossing and gusseting machine, as well as a printing machine, which are smoothly synchronized through Han King's improved electric control system and independently-developed software to ensure maximized performance, easy operation and safety.