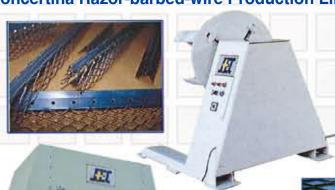

## Dedicated Metalworking

Expanded Metal Machine

Machinery and Peripherals

擴張網機-捲料生產線 For making expanded metal mesh, perforated metal. **Production Line** barbed wire, razor barbed wire, chain-link fencing etc.

C-Type Perforated Metal Machine /

■ Barbed Wire Machine / 刺絲網機

Hexagonal Wire Netting Machine / 六角調製 Razor Barbed Tape Wire Machine / 到刀網製

Reverse Twisted Barbed Wire Machine /

麗得瓏機械有限公司 No.61-20, Dader Road, Sinhua Date Tainan City 71247, Taiwan Tel:886-6-5985578 Fax:886-6-5985578 Fax:886-6-598578 Fax:

- -- Concertina Razor-barbed-wire Production Line

**Production Line (JEC-APM-1025)** Production speed: 13-15 meters/min.

• High Speed Expanded Sheet Metal M/C (JEC-125L)

Working width: 1250mm Max. speed: 900spm