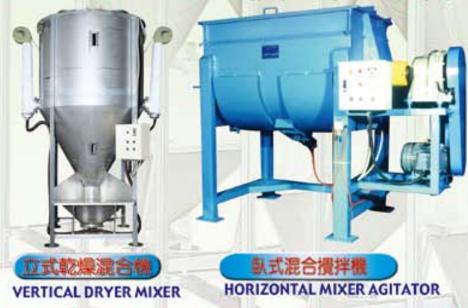

- 1. 直立式混合機(300kg-10ton)
- 2. 直立式乾燥混合機(500kg-5000kg)
- 3. 臥式混合染色機(50kg-1500kg) 4. 臥式乾燥混合機(300kg-1500kg) \*可配合設計、製造特殊規格機型

#### Our mixing and drying equipment includes:

- 1. Vertical mixers (300kg-10ton)
- 2. Vertical dryer mixers (500kg-5000kg)
- 3. Horizontal mixing and dyeing machines (50kg-1500kg)
- 4. Horizontal dryer mixers (300kg-1500kg)
- \* We can design and manufacture machines according to customers' special requirements.