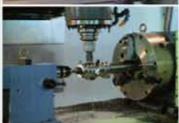

## TX Plastic Injection Molding Machine by Chuan Lih Fa

With plastics increasingly applied in production of cars, medical devices and 3C products to drive considerable market demand for plastic injection molding machines, such machines, especially those with outstanding performance and productivity, captured intense attention from buyers as one of the most popular categories at this year's ChinaPlas. One such Taiwanese exhibitor was Chuan Lih Fa Machinery Works Co., Ltd., who brought its TX series plastic injection molding machine to square off against a large number of counterparts.

This machine features clamping force ranging 60-1,400 tonnes and high injection speed of 100mm per second, as well as greatly enhanced operational stability, to outperform most of the competing models at the venue, thanks to various breakthroughs the firm has attained in structural and mechanical design.

To ensure optimized clamping motion, the company builds an improved double-cylinder, 5-point toggle mechanism into the machine, which features highly-rigid, box-structure platen design achieved through application of advanced CAD (computer aided design) and

CAE (computer aided engineering) software and Finite Element Analysis for extremely low deformation and excellent structural strength. The toggles are connected by the platens to ensure high rigidity.

This machine also has other notable features, including built-in symmetrical dual hydraulic cylinders for mold clamping, long-type slides for moving platens smoothly even under heavy pressure, an advanced micro-computer controller from Japan for exceptional precision, a high-performance mixing screw made of top-grade material imported from industrially advanced countries for better plasticizing efficiency and quality, improved tie bars with curved thread for stress relief, advanced logic hydraulic circuit equipped with imported high-precision solenoid valves, optional HMIs with color LCD display and 100 molding parameter settings for ease of operation, etc.