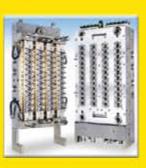

## TX Plastic Injection Molding Machine by Chuan Lih Fa

With plastics increasingly applied in production of cars, medical devices and 3C products to drive considerable market demand for plastic injection molding machines, such machines, especially those with outstanding performance and productivity, captured intense attention from buyers as one of the most popular categories at this year's ChinaPlas. One such Taiwanese exhibitor was Chuan Lih Fa Machinery Works Co., Ltd., who brought its TX series plastic injection molding machine to square off against a large number of counterparts.

This machine features clamping force ranging 60-1,400 tonnes and high injection speed of 100mm per second, as well as greatly enhanced operational stability, to outperform most of the competing models at the venue, thanks to various breakthroughs the firm has attained in structural and mechanical design.