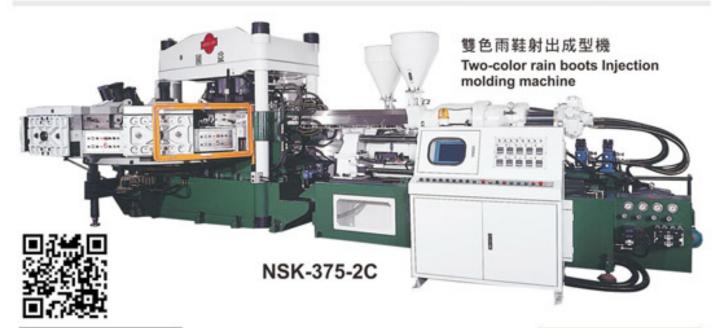

## TX Plastic Injection Molding Machine by Chuan Lih Fa

With plastics increasingly applied in production of cars, medical devices and 3C products to drive considerable market demand for plastic injection molding machines, such machines, especially those with outstanding performance and productivity, captured intense attention from buyers as one of the most popular categories at this year's ChinaPlas. One such Taiwanese exhibitor was Chuan Lih Fa Machinery Works Co., Ltd., who brought its TX series plastic injection molding machine to square off against a large number of counterparts.

This machine features clamping force ranging 60-1,400 tonnes and high injection speed of 100mm per second, as well as greatly enhanced operational stability, to outperform most of the competing models at the venue, thanks to various breakthroughs the firm has attained in structural and mechanical design.

To ensure optimized clamping motion, the company builds an improved double-cylinder, 5-point toggle mechanism into the machine, which features highly-rigid, box-structure platen design achieved through application of advanced CAD (computer aided design) and

CAE (computer aided engineering) software and Finite Element Analysis for extremely low deformation and excellent structural strength. The toggles are connected by the platens to ensure high rigidity.

This machine also has other notable features, including built-in symmetrical dual hydraulic cylinders for mold clamping, long-type slides for moving platens smoothly even under heavy pressure, an advanced micro-computer controller from Japan for exceptional precision, a high-performance mixing screw made of top-grade material imported from industrially advanced countries for better plasticizing efficiency and quality, improved tie bars with curved thread for stress relief, advanced logic hydraulic circuit equipped with imported high-precision solenoid valves, optional HMIs with color LCD display and 100 molding parameter settings for ease of operation, etc.

### Leading Supplier of Plastic Injection Molding Machine

Chuan Lih Fa, founded in 1966, is one of Taiwan's major manufacturers of plastic injection molding machines that are marketed globally under its "CLF" brand. Underpinned by the motto "Prioritizing Quality, Best Technology," the company is dedicated to improving quality, innovation and providing prompt service to help clients create maximum profits.