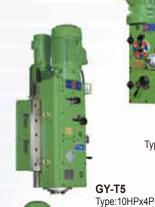

#### **Advertiser Index**

PARA MILL PRECISION MACHINERY CO., LTD.

**GY-U12** Type:15HPx4P

GY-V7 Type:10HPx4P

U60, U70 Type:20~35HP Changeable motor

U61, U71 Type:20~35HP(CNC) Heavy duty cutting

GY-T10NC

GY-T10 Type:10HPx4P 12.5HPx4P