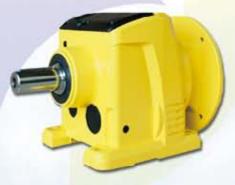

Sun Lung's gearbox for counter-rotating parallel twin screw extruders targets buyers from emerging countries where PVC pipes, profiles and sheets are heavily needed.

service, which enable development of various functional, truly marketable machines, as seen at this year's ChinaPlas.

#### Gearboxes by Sun Lung

Among Taiwanese exhibitors was Sun Lung Gear Works Co., Ltd., Taiwan's No.1 supplier of its kind with 70-percent-plus share of the domestic market as well as the best-known Taiwanese branded supplier in the global market, who showcased a series of high-performance models designed to meet demand in different regional markets.

For example, the Super Torque Gearbox for Co-rotating Parallel Twin Screw Extruder features high torque, low noise, heavy loading capacity and high productivity, achieved partly through a structure composed of the primary reduction section and the distribution section, which is combined by a thrust bearing housing and pressure flange to effectively absorb the axial loading from the extruder.

Under heavy loading, this gearbox achieves stable operation due to the excellent heat dissipation and oil lubrication system, able to outperform most competing models with its high gearing grinding precision that measures up to DIN 1-3 grade, with noise kept below 70dB during operation. Minimum rotational vibration from the solid structure whose strength is derived partly by the use of SNCM220 steel alloy is also among the product's features.

With Sun Lung actively boosting its global sales with a sensible market segmentation strategy, David Lo, sales & marketing manager, said that high torque, compact construction and precision aside, this gearbox is notable for its unparalleled productivity, and is applied mainly in compounding, masterbatch and suitable for engineering plastics. "Those features make it a potential hot-seller in Europe, the U.S. and Japan, where there are high demand for extruders driven by higher-end gearboxes for production using advanced materials," he said.

Another exhibit by the supplier to target buyers from emerging countries as India and Turkey, where pipe, profile and sheet production using PVC (polyvinyl chloride) has rapidly grown, was the Gearbox for Counter-rotating Parallel Twin Screw Extruders. Lo indicated that this item helps a machine achieve incredibly high qualitative consistency of output, thanks to its improved, highly precise mechanical system that enables stable, high torque generation at low motor speed. In addition, this gearbox is also capable of better mixing and plasticizing performance, thermal dissipation efficiency, transmission efficiency and energy efficiency, as well as longer lifespan, the manager added.