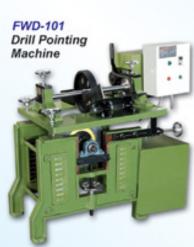

No.61- 20, Dader Road, Sinhua Dist., Tel:886-6-5985578 Fax:886-6-5983613 FONNTAI ROLLFORM MACHINERY CORP. / Automatic Metal Sheet Cold Roll Forming Machine

FORNG WEY MACHINERY CO., LTD. / Straightening Machine, Drill Pointing Machine, Wire Straightening Machines

#### Applications:

For the drill pointing of weaving needles, curtain hooks, pins, eyeglasses frames, and various other metal wires, as well as for chamfering.

#### Features:

- High precision and high efficiency
- Automatic wireenddeburring and grinding
- Easy operation, even for novice users

### 豐瑋機械有限公司 Forng Wey Machinery Co., Ltd.

39 Fuhsing Rd., Fuhsing Hsiang, Changhua Hsien, Taiwan 506 Tel: 886-4-779-2645 Fax: 886-4-779-3211

E-mail: forng.wey@msa.hinet.net

Fax: 886-4-779-3211 http://www.forngwey.com.tw