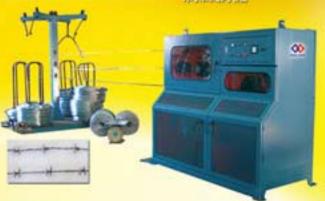

## Dedicated Metalworking

Expanded Metal Machine

Machinery and Peripherals

擴張網機-捲料生產線 For making expanded metal mesh, perforated metal. **Production Line** barbed wire, razor barbed wire, chain-link fencing etc.

C-Type Perforated Metal Machine /

■ Barbed Wire Machine / 刺絲網機

Hexagonal Wire Netting Machine / 六角調製 Razor Barbed Tape Wire Machine / 到刀網製

Reverse Twisted Barbed Wire Machine /

麗得瓏機械有限公司 No.61-20, Dader Road, Sinhua Date Tainan City 71247, Taiwan Tel:886-6-5985578 Fax:886-6-5985578 Fax:886-6-598578 Fax: