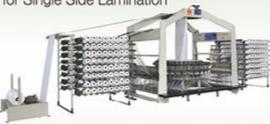

#### PP/HDPE High Speed Flat Yarn **Extrusion Line**

Flat Yarn denier is available from 500~6000 and with good tenacity.

The Production Output Range is from Maximum up to 45 M/min for Both Sides Lamination and Maximum up to 100 M/min for Single Side Lamination

#### HY7-m4SCLL

Mini Four Shuttle Circular Leno Loom Lubrication free for cam and shuttle for less energy consumption.

#### HY7-m6SCL

Mini Six Shuttle Circular Loom New cam and mechanism design for smooth & constant operation

Help boost your weaving productivity into the 21st century!

For a Profitable Result in Woven Bag Production.