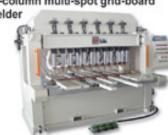

#### NJ-2000~NJ-8000

鐵線網龍門多點式點焊機

Double-column multi-spot grid-board spot welder