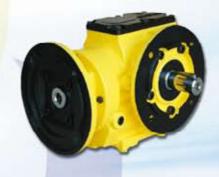

Sun Lung's gearbox for counter-rotating parallel twin screw extruders targets buyers from emerging countries where PVC pipes, profiles and sheets are heavily needed.

service, which enable development of various functional, truly marketable machines, as seen at this year's ChinaPlas.

#### Gearboxes by Sun Lung

Among Taiwanese exhibitors was Sun Lung Gear Works Co., Ltd., Taiwan's No.1 supplier of its kind with 70-percent-plus share of the domestic market as well as the best-known Taiwanese branded supplier in the global market, who showcased a series of high-performance models designed to meet demand in different regional markets.

For example, the Super Torque Gearbox for Co-rotating Parallel Twin Screw Extruder features high torque, low noise, heavy loading capacity and high productivity, achieved partly through a structure composed of the primary reduction section and the distribution section, which is combined by a thrust bearing housing and pressure flange to effectively absorb the axial loading from the extruder.

Under heavy loading, this gearbox achieves stable operation due to the excellent heat dissipation and oil lubrication system, able to outperform most competing models with its high gearing grinding precision that measures up to DIN 1-3 grade, with noise kept below 70dB during operation. Minimum rotational vibration from the solid structure whose strength is derived partly by the use of SNCM220 steel alloy is also among the product's features.

With Sun Lung actively boosting its global sales with a sensible market segmentation strategy, David Lo, sales & marketing manager, said that high torque, compact construction and precision aside, this gearbox is notable for its unparalleled productivity, and is applied mainly in compounding, masterbatch and suitable for engineering plastics. "Those features make it a potential hot-seller in Europe, the U.S. and Japan, where there are high demand for extruders driven by higher-end gearboxes for production using advanced materials," he said.

Another exhibit by the supplier to target buyers from emerging countries as India and Turkey, where pipe, profile and sheet production using PVC (polyvinyl chloride) has rapidly grown, was the Gearbox for Counter-rotating Parallel Twin Screw Extruders. Lo indicated that this item helps a machine achieve incredibly high qualitative consistency of output, thanks to its improved, highly precise mechanical system that enables stable, high torque generation at low motor speed. In addition, this gearbox is also capable of better mixing and plasticizing performance, thermal dissipation efficiency, transmission efficiency and energy efficiency, as well as longer lifespan, the manager added.