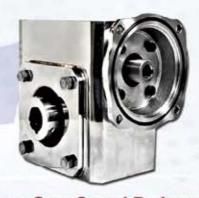

Sun Lung's gearbox for counter-rotating parallel twin screw extruders targets buyers from emerging countries where PVC pipes, profiles and sheets are heavily needed.

service, which enable development of various functional, truly marketable machines, as seen at this year's ChinaPlas.

#### Gearboxes by Sun Lung

Among Taiwanese exhibitors was Sun Lung Gear Works Co., Ltd., Taiwan's No.1 supplier of its kind with 70-percent-plus share of the domestic market as well as the best-known Taiwanese branded supplier in the global market, who showcased a series of high-performance models designed to meet demand in different regional markets.

For example, the Super Torque Gearbox for Co-rotating Parallel Twin Screw Extruder features high torque, low noise, heavy loading capacity and high productivity, achieved partly through a structure composed of the primary reduction section and the distribution section, which is combined by a thrust bearing housing and pressure flange to effectively absorb the axial loading from the extruder.

Under heavy loading, this gearbox achieves stable operation due to the excellent heat dissipation and oil lubrication system, able to outperform most competing models with its high gearing grinding precision that measures up to DIN 1-3 grade, with noise kept below 70dB during operation. Minimum rotational vibration from the solid structure whose strength is derived partly by the use of SNCM220 steel alloy is also among the product's features.

With Sun Lung actively boosting its global sales with a sensible market segmentation strategy, David Lo, sales & marketing manager, said that high torque, compact construction and precision aside, this gearbox is notable for its unparalleled productivity, and is applied mainly in compounding, masterbatch and suitable for engineering plastics. "Those features make it a potential hot-seller in Europe, the U.S. and Japan, where there are high demand for extruders driven by higher-end gearboxes for production using advanced materials," he said.

Another exhibit by the supplier to target buyers from emerging countries as India and Turkey, where pipe, profile and sheet production using PVC (polyvinyl chloride) has rapidly grown, was the Gearbox for Counter-rotating Parallel Twin Screw Extruders. Lo indicated that this item helps a machine achieve incredibly high qualitative consistency of output, thanks to its improved, highly precise mechanical system that enables stable, high torque generation at low motor speed. In addition, this gearbox is also capable of better mixing and plasticizing performance, thermal dissipation efficiency, transmission efficiency and energy efficiency, as well as longer lifespan, the manager added.