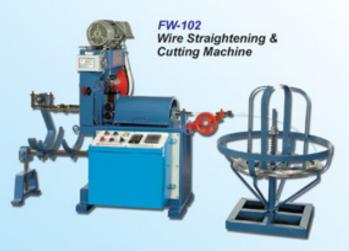

No.61- 20, Dader Road, Sinhua Dist., Tel:886-6-5985578 Fax:886-6-5983613 FONNTAI ROLLFORM MACHINERY CORP. / Automatic Metal Sheet Cold Roll Forming Machine

FORNG WEY MACHINERY CO., LTD. / Straightening Machine, Drill Pointing Machine, Wire Straightening Machines

## Wire Straightening & Cutting Machines and Drill Pointing Machines

#### We also provide other related machinery upon requests

These models are designed for straightening and cutting nonmetallic and iron wires, such as welding rods, wire kitchen utensils, fan guards, umbrella frames, metal cages, wire CD racks, clothes hangers, wire luggage racks, and other wire products.

### 豐瑋機械有限公司 Forng Wey Machinery Co., Ltd.

39 Fuhsing Rd., Fuhsing Hsiang, Changhua Hsien, Taiwan 506 Tel: 886-4-779-2645 Fax: 886-4-779-3211

E-mail: forng.wey@msa.hinet.net

Fax: 886-4-779-3211 http://www.forngwey.com.tw