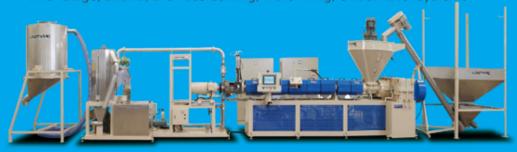

## Recycled PET Strapping Band Extrusion Line by Jenn Chong

Tapping the market trend towards responsible use of natural resources and recycling worldwide amid rising concerns over environmental protection, Jenn Chon Plastics Machinery Works Co., Ltd., a seasoned supplier of plastic extruders, co-extrusion machines, plastic monofilament making machines and flat yarn making machines, attended ChinaPlas 2015 to promote its JC-STP series PET strapping band extrusion line.

The JC-STP strapping band extrusion line is developed mainly to produce high quality packing straps made of recycled PET, notable for fully automated operation as well as high productivity, reliability, efficiency and quality. The general manager Tony Wang stressed that the unit is a very flexible strapping band making line that is reasonably priced but assures operators of great profit to meet requirements of all sectors.

With state-of-the-art technology, as well as high-quality components and parts, the machine turns treated PET bottle flakes into PET straps ranging from 85mm to 120mm in widths and with exceptional tensile strength comparable with those of steel bands. The machine has maximum capacity of 400 kilograms per hour and consumes relatively little power, with up to 8 slips produced at once.