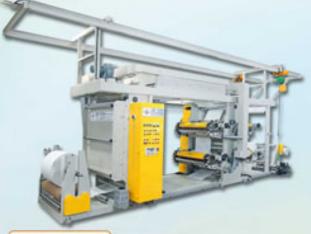

## 3-Layer Heavy-duty Blow Film Line by Han King

To further seize increasingly robust market for packaging worldwide mainly sustained by steadily growing population and rising disposable income among emerging countries, Han King Plastic Machinery Co., Ltd., one of Taiwan's handful of blow film machinery makers still developing sustainably amid growing rivalry from Chinese competitors, showed the 3-layer Heavy-Duty (FFS) Blow Film Machine with an in-line embossing, gusseting and printing machine to leave lasting impression with visitors.

The 3-layer heavy-duty blow film machine is built with Han King's high-performance screws, gearbox and air rings and other high-quality components, and comes with an inline embossing/gusseting machine and printing machine, able to achieve output of 350 kilograms per hour to match competing models made in Germany and Italy.

The King-Plus-branded three-layer heavyduty (FFS) blown film machine helped draw a constant influx of interested buyers to Han King's booth at the show.

To satisfy bag-making operators in need of highly integrated production, the blow film machine is incorporated with an embossing and gusseting machine, as well as a printing machine, which are smoothly synchronized through Han King's improved electric control system and independently-developed software to ensure maximized performance, easy operation and safety.

The firm's sales representative Emma Ji stressed that this machine has proven to be a hot-seller since being displayed at ChinaPlas 2014, simply because of a growing concern over eco-friendly, innovative packaging worldwide. She went on to say that PE heavy-duty bags are increasingly applied in industrial packaging to replace woven bags, partly because such material is recyclable, and partly because conventional PP woven bag-making machines generate more waste materials and call for more peripherals and manpower to operate. Besides, PP woven bags have to undergo lamination to be unfriendly to the environment.