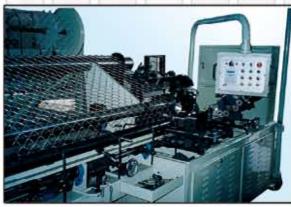

• High-speed Barbed Wire Making Machine (JEC-SB33) Capacity (max.): 33 meters/min.

• Automatic Chain Link Fence Machine (JEC-CLF31SV/JEC-CLF-H) Fence height (max.): 4 meters

- CLF-H model with output to 2,800 sq. ft./hr
- Compact roll recoiler optional

Knuckle edge

Compact roll

**Gabion Mesh** 

• Heavy-duty Hexagonal Wire Netting Machine (JEC-GAB400) (Gabion Mesh-making Machine)

- --Various Metal Mesh Products
- -- Expanded Metal Mesh-making Machine
- --Brickwork Reinforcing Mesh-making Machine
- --Angle Bead and Plaster Stop Bead Making Machine --Perforated Sheet-metal Making Machine
- --Chain Link Fence Making Machine
  --Barbed-wire Making Machine
  --Hexagonal Wire Netting Machine