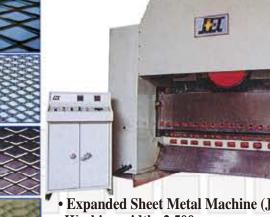

## Dedicated Metalworking

Expanded Metal Machine

Machinery and Peripherals

擴張網機-捲料生產線 For making expanded metal mesh, perforated metal. **Production Line** barbed wire, razor barbed wire, chain-link fencing etc.

C-Type Perforated Metal Machine /

■ Barbed Wire Machine / 刺絲網機

Hexagonal Wire Netting Machine / 六角調製 Razor Barbed Tape Wire Machine / 到刀網製

Reverse Twisted Barbed Wire Machine /

麗得瓏機械有限公司 No.61-20, Dader Road, Sinhua Date Tainan City 71247, Taiwan Tel:886-6-5985578 Fax:886-6-5985578 Fax:886-6-598578 Fax: