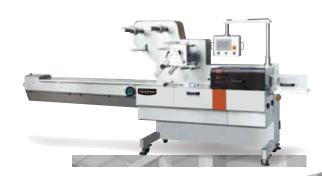

## Recycled PET Strapping Band Extrusion Line by Jenn Chong

Tapping the market trend towards responsible use of natural resources and recycling worldwide amid rising concerns over environmental protection, Jenn Chon Plastics Machinery Works Co., Ltd., a seasoned supplier of plastic extruders, co-extrusion machines, plastic monofilament making machines and flat yarn making machines, attended ChinaPlas 2015 to promote its JC-STP series PET strapping band extrusion line.

The JC-STP strapping band extrusion line is developed mainly to produce high quality packing straps made of recycled PET, notable for fully automated operation as well as high productivity, reliability, efficiency and quality. The general manager Tony Wang stressed that the unit is a very flexible strapping band making line that is reasonably priced but assures operators of great profit to meet requirements of all sectors.

With state-of-the-art technology, as well as high-quality components and parts, the machine turns treated PET bottle flakes into PET straps ranging from 85mm to 120mm in widths and with exceptional tensile strength comparable with those of steel bands. The machine has maximum capacity of 400 kilograms per hour and consumes relatively little power, with up to 8 slips produced at once.

Wang stated that PET straps are commonly

used for medium to heavy-duty packing such as bricks, ceramic tiles, cotton bales, lumber, and other industrial uses, being increasingly popular simply because of environmental protection issues. "At the ChinaPlas we have actually met many potential buyers interested in our machine, even though we are not demonstrating it onsite. This is attributable to not only the market trend for eco-friendly packing and packaging solutions, but Jenn Chong's well-established reputation among global buyers," the general manager said, who added that the firm's strapping band extrusion line has remained the hottest seller among the company's lineup since 2014.