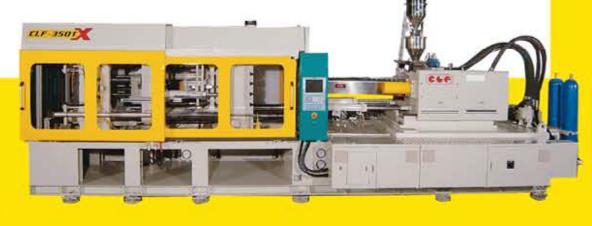

## 技術領先・品質第一 Advanced Technology! Excellent Product Quality!

超過47年之設計經驗累積,使全立發曲肘式射出成型機適用於更廣泛的射出領域,得到更穩定持續的成型品質。全立發射出成型機機台結構比其他同類型機器更結實更穩重。這種穩重的結構設計,不但可減少機器的振動,幫助保持機壁間的平行度,更進而可延長機器的使用壽命。這些特點全表現在所有全立發的機器上。從鎖模力50噸到4000噸的廣泛機種,全立發射出成型機提供適合於任何成型作業的最佳選擇。

The result of more than 47 years of manufacturing experience, CLF double-toggle injection-molding machines offer a broad range of applications, consistent results, plus heavy-duty construction. Their cost advantage is largely due to the standard CLF features that competitors list as options. These apply to all CLF injection-molding machines from 50 to 4000 tons--the broadest line of its kind for your specific job applications. The clamping unit, with rigid double-toggle vertical-action design, produces a firm, even clamping force

鎖模力範圍:50 4000TONS

CLF-1400TX 高鋼性快速化射出機 Hirigid and High Speed Injection Molding Machine

CLF-JD-350TX-PET 瓶胚射出機 **PET Preform Series Injection Molding Machines** 