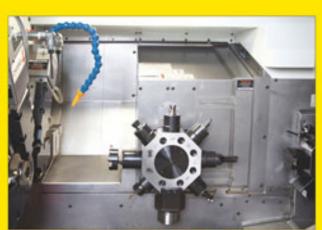

## Four Taiwanese Machine Tool Makers Jointly Open Software Lab to Boost Machining Efficiency

#### By KEN LIU

Four leading machine-tool makers in Taiwan have recently opened a joint laboratory to develop software that can boost machining precision to more effectively control vibrations transmitted from cutters that typically occur when working on harder metallic workpieces.

Aided by the coordination of the Department of Industrial Technology (DoIT) under the Ministry of Economic Affairs (MOEA), the Fair Friend Enterprise Group, Yeong Chin

Machinery Industries Co., Ltd., Quaser Machine Tool Inc., and WELE Mechatronic Co., Ltd. put up over NT\$20 million (US\$625,000) to set up the laboratory in the non-profit Precision Machinery Research Development Center (PMC) in Taichung, central Taiwan.

According to the four manufacturers, such software is designed to increase added-value of Taiwan-built machine tools by boosting machining efficiency by 30 percent.

(From right to left) Fair Friend Chairman Jimmy Chu, PMC Yeong Chin Chairman B.Y. Chen, PMC Chairman J.H. Yen, Quasar Chairman R.M. Hsieh, and WELEE Chairman Y.C. Guang announce the establishment of the software-development lab.