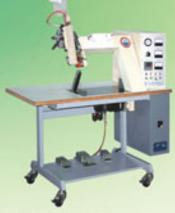

## 3-Layer Heavy-duty Blow Film Line by Han King

To further seize increasingly robust market for packaging worldwide mainly sustained by steadily growing population and rising disposable income among emerging countries, Han King Plastic Machinery Co., Ltd., one of Taiwan's handful of blow film machinery makers still developing sustainably amid growing rivalry from Chinese competitors, showed the 3-layer Heavy-Duty (FFS) Blow Film Machine with an in-line embossing, gusseting and printing machine to leave lasting impression with visitors.

The 3-layer heavy-duty blow film machine is built with Han King's high-performance screws, gearbox and air rings and other high-quality components, and comes with an inline embossing/gusseting machine and printing machine, able to achieve output of 350 kilograms per hour to match competing models made in Germany and Italy.

The King-Plus-branded three-layer heavyduty (FFS) blown film machine helped draw a constant influx of interested buyers to Han King's booth at the show.

To satisfy bag-making operators in need of highly integrated production, the blow film machine is incorporated with an embossing and gusseting machine, as well as a printing machine, which are smoothly synchronized through Han King's improved electric control system and independently-developed software to ensure maximized performance, easy operation and safety.