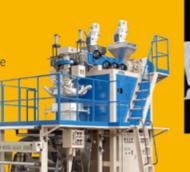

## 3-Layer Heavy-duty Blow Film Line by Han King

To further seize increasingly robust market for packaging worldwide mainly sustained by steadily growing population and rising disposable income among emerging countries, Han King Plastic Machinery Co., Ltd., one of Taiwan's handful of blow film machinery makers still developing sustainably amid growing rivalry from Chinese competitors, showed the 3-layer Heavy-Duty (FFS) Blow Film Machine with an in-line embossing, gusseting and printing machine to leave lasting impression with visitors.

The 3-layer heavy-duty blow film machine is built with Han King's high-performance screws, gearbox and air rings and other high-quality components, and comes with an inline embossing/gusseting machine and printing machine, able to achieve output of 350 kilograms per hour to match competing models made in Germany and Italy.

The King-Plus-branded three-layer heavyduty (FFS) blown film machine helped draw a constant influx of interested buyers to Han King's booth at the show.

To satisfy bag-making operators in need of highly integrated production, the blow film machine is incorporated with an embossing and gusseting machine, as well as a printing machine, which are smoothly synchronized through Han King's improved electric control system and independently-developed software to ensure maximized performance, easy operation and safety.