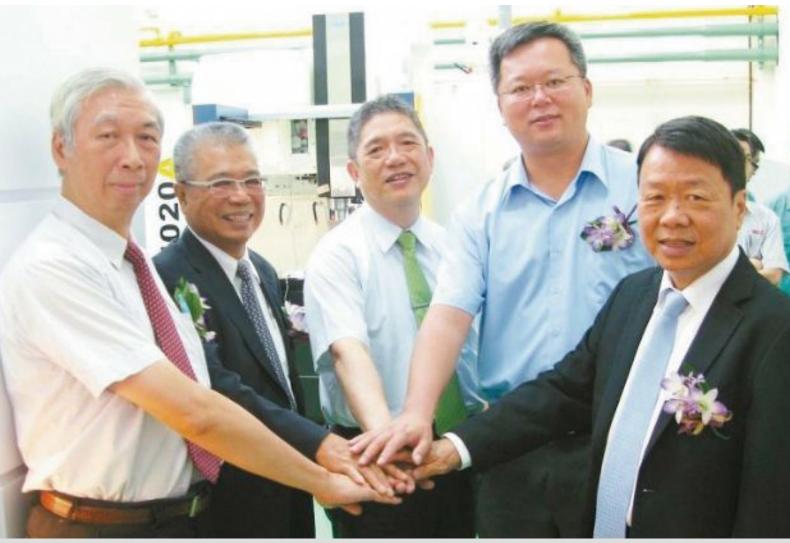

## Four Taiwanese Machine Tool Makers Jointly Open Software Lab to Boost Machining Efficiency

#### By KEN LIU

Four leading machine-tool makers in Taiwan have recently opened a joint laboratory to develop software that can boost machining precision to more effectively control vibrations transmitted from cutters that typically occur when working on harder metallic workpieces.

Aided by the coordination of the Department of Industrial Technology (DoIT) under the Ministry of Economic Affairs (MOEA), the Fair Friend Enterprise Group, Yeong Chin

Machinery Industries Co., Ltd., Quaser Machine Tool Inc., and WELE Mechatronic Co., Ltd. put up over NT\$20 million (US\$625,000) to set up the laboratory in the non-profit Precision Machinery Research Development Center (PMC) in Taichung, central Taiwan.

According to the four manufacturers, such software is designed to increase added-value of Taiwan-built machine tools by boosting machining efficiency by 30 percent.

(From right to left) Fair Friend Chairman Jimmy Chu, PMC Yeong Chin Chairman B.Y. Chen, PMC Chairman J.H. Yen, Quasar Chairman R.M. Hsieh, and WELEE Chairman Y.C. Guang announce the establishment of the software-development lab.