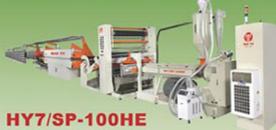

## Established in 198

Hao Yu is a Professional & Reliable Leading Supplier in Taiwan and Provide 7 Turn Key

Projects Solution for Plastic Woven Industries:

- PP/HDPE Woven Bag
- PP/HDPE Leno Bag
- PP/HDPE Woven Jumbo Bag HDPE Tarpaulin
- PP/HDPE Woven Geotextile
- Cement Bag
- PP/HDPE/BOPP Laminated Woven Bag

E-Catalogy

Hao Yu

#### PP/HDPE High Speed Flat Yarn **Extrusion Line**

Flat Yarn denier is available from 500~6000 and with good tenacity.

The Production Output Range is from Maximum up to 45 M/min for Both Sides Lamination and Maximum up to 100 M/min for Single Side Lamination