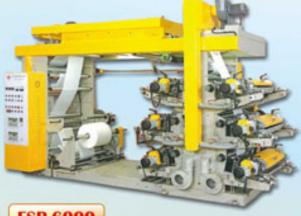

## TX Plastic Injection Molding Machine by Chuan Lih Fa

With plastics increasingly applied in production of cars, medical devices and 3C products to drive considerable market demand for plastic injection molding machines, such machines, especially those with outstanding performance and productivity, captured intense attention from buyers as one of the most popular categories at this year's ChinaPlas. One such Taiwanese exhibitor was Chuan Lih Fa Machinery Works Co., Ltd., who brought its TX series plastic injection molding machine to square off against a large number of counterparts.

This machine features clamping force ranging 60-1,400 tonnes and high injection speed of 100mm per second, as well as greatly enhanced operational stability, to outperform most of the competing models at the venue, thanks to various breakthroughs the firm has attained in structural and mechanical design.

To ensure optimized clamping motion, the company builds an improved double-cylinder, 5-point toggle mechanism into the machine, which features highly-rigid, box-structure platen design achieved through application of advanced CAD (computer aided design) and

CAE (computer aided engineering) software and Finite Element Analysis for extremely low deformation and excellent structural strength. The toggles are connected by the platens to ensure high rigidity.

This machine also has other notable features, including built-in symmetrical dual hydraulic cylinders for mold clamping, long-type slides for moving platens smoothly even under heavy pressure, an advanced micro-computer controller from Japan for exceptional precision, a high-performance mixing screw made of top-grade material imported from industrially advanced countries for better plasticizing efficiency and quality, improved tie bars with curved thread for stress relief, advanced logic hydraulic circuit equipped with imported high-precision solenoid valves, optional HMIs with color LCD display and 100 molding parameter settings for ease of operation, etc.