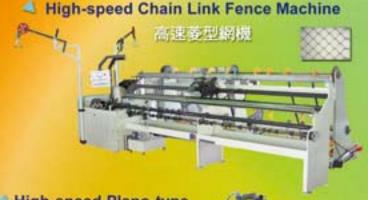

• High-speed Barbed Wire Making Machine (JEC-SB33) Capacity (max.): 33 meters/min.

• Automatic Chain Link Fence Machine (JEC-CLF31SV/JEC-CLF-H) Fence height (max.): 4 meters

- CLF-H model with output to 2,800 sq. ft./hr
- Compact roll recoiler optional

Knuckle edge

Compact roll

**Gabion Mesh** 

• Heavy-duty Hexagonal Wire Netting Machine (JEC-GAB400) (Gabion Mesh-making Machine)

- --Various Metal Mesh Products
- -- Expanded Metal Mesh-making Machine
- --Brickwork Reinforcing Mesh-making Machine
- --Angle Bead and Plaster Stop Bead Making Machine --Perforated Sheet-metal Making Machine
- --Chain Link Fence Making Machine
  --Barbed-wire Making Machine
  --Hexagonal Wire Netting Machine