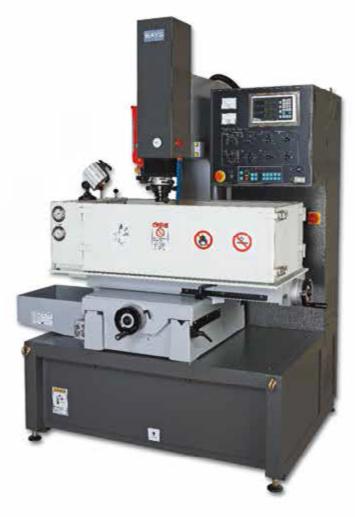

## **Electric Discharge Machines**

**U** Report Section

RAYS PRECISION TECHNOLOGY CO., LTD.LTD.

#### **Advertiser Index**

CHING HUNG MACHINERY & ELECTRIC INDUSTRIAL CO., LTD.

JIANN SHENG MACHINERY & ELECTRIC INDUSTRIAL CO., LTD.

YUANG HSIAN METAL INDUSTRIAL CORP.

CENS.com Online Advertiser Webpage Inquire Now

# Rays Precision Technology Co., Ltd. High-precision electrical discharge machines

Rays Precision Technology Co., Ltd. develops and makes a wide range of high-precision electrical discharge machines (EDMs) including micromachining EDMs and deep-hole drilling EDMs.

These machines are ideal tools for mirror finishing, chamfering and micro-hole drilling on hard materials like tungsten steel, brass, extra hard alloys, powder metallurgy, and graphite.

Outfitted with a mirror-finishing system, these machines achieve roughness of sub-0.12 micron on surface of workpieces, making them ideal for drilling micro-hole and R-angle machining on extra-hard alloys. The latest complex programmable logic device (CPLD) coupled with huge database ensures optimal controllability and machining functionality of these energy-efficient machines.