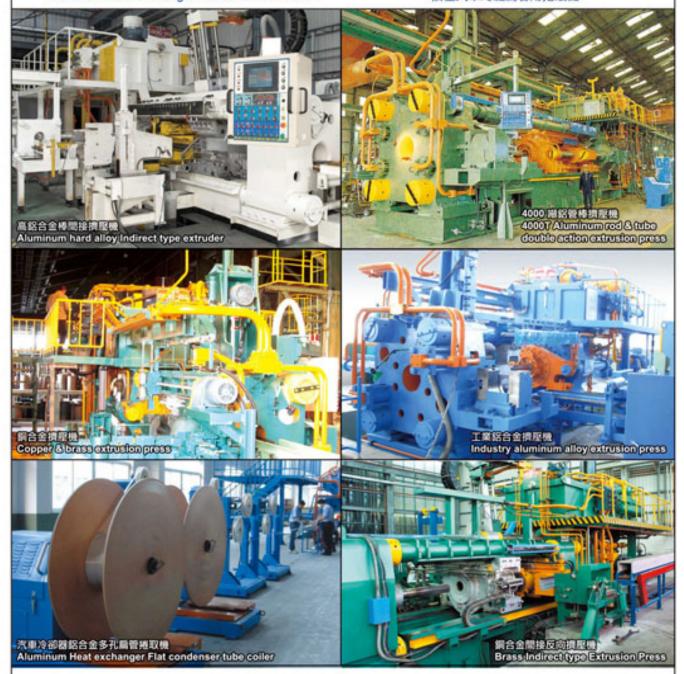

## Aluminum Extrusion Presses

Advertiser Index

CHENG HUA MACHINERY CO., LTD.

CHENG HUA MACHINERY CO., LTD. / Aluminum Door & Window Manufacturing Plants, Copper Rod & Tube

## CHENG HUA EXTRUSION PRESS

- Aluminum alloy Extrusion Turnkey equipment.
- Copper & Brass Turnkey Extrusion machine.
- Silver alloy Pre-compress beam type wire Extruder.
- Aluminum hard alloy rod, bar Indirect type extruder.
- Brass bar, rod indirect type Extrusion machine.
- Aluminum Seamless tube Double action direct & indirect extruder.
- Copper & Brass pipe & bar Extrusion press.
- Aluminum Heat exchanger Flat condenser Coiler.

- 紹合金擔型整廠設備
- 銅合金管,棒,型材擠壓整廠設備
- 銀鎘特殊合金線材預應力樑式擠壓機
- 硬鋁合金鍛造棒材用間接反向擠壓機
- 銅合金板材,鍛造棒材間接反向擠壓機
- 鋁合金無縫管複動式直接,間接型擠管機- 銅合金管擠壓機
- 擠壓汽車冷凝扁管用捲取機