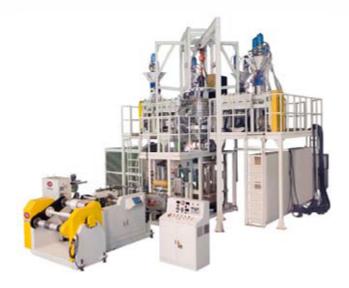

## TPE (Thermoplastic Rubber) Wood-Like Profile Extrusion Machine

- Profile with excellent wood grain texture, color similarity and solid density
- No additional of wood flour or clips, 100% recycled
- 100% waterproof, environment temp is between -30°C 90°C
- TPE material patented supplier: Taiwan CELLwood

#### **PIPE/ TUBE Extrusion Machine**

- Wood-Plastics-Composite, PP, HDPE, LDPE, PVC, ABS pipe/ tube / rod extruders.
- PVC medical tube designated extruder
- Single-screw, parallel twin screw extruders

#### **Machine**

INTYPE ENTERPRISE CO., LTD TUNG TAI MACHINE WORKS CO., LTD 21 Shing Lo Road, An Ping Industrial Dist., Tainan 70268, Taiwan Tel:+886-6-2614196 ( 5 Lines ) Fax: +886-6-2644613

extruder@intype.com.tw www.intvpe.com.tw

#### **PROFILE Extrusion Machine**

- Single-screw, parallel twin screw extruders

#### **Underwater Compounding/ Pelletizing Extrusion Machine**

- Compounding/ Coloring/ Masterbatch/ Recycling Pelletizing
- Two- Stage, Strand, Die Face Cutting, Water Ring, Underwater systems

#### Starch, PLA Biomass/PE, PP, PVC **Plastic Tubular Film Blowing Extrusion Machine**

- Nature polymer starch, PLA with plastic biodegradable polyester film blown
- Downward two/ three layers PP/ PE tubular co-extrusion/ double head film blown
- PE shopping, trash, agriculture, food packing film blown
- PVC medical bag designated film blown
- PP stationary file film blown