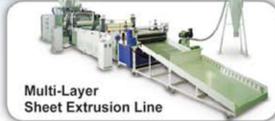

## Established in 198

Hao Yu is a Professional & Reliable Leading Supplier in Taiwan and Provide 7 Turn Key

Projects Solution for Plastic Woven Industries:

- PP/HDPE Woven Bag
- PP/HDPE Leno Bag
- PP/HDPE Woven Jumbo Bag HDPE Tarpaulin
- PP/HDPE Woven Geotextile
- Cement Bag
- PP/HDPE/BOPP Laminated Woven Bag

E-Catalogy

Hao Yu

#### PP/HDPE High Speed Flat Yarn **Extrusion Line**

Flat Yarn denier is available from 500~6000 and with good tenacity.

The Production Output Range is from Maximum up to 45 M/min for Both Sides Lamination and Maximum up to 100 M/min for Single Side Lamination