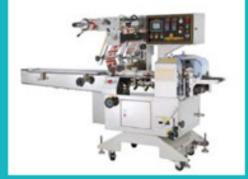

## 3-Layer Heavy-duty Blow Film Line by Han King

To further seize increasingly robust market for packaging worldwide mainly sustained by steadily growing population and rising disposable income among emerging countries, Han King Plastic Machinery Co., Ltd., one of Taiwan's handful of blow film machinery makers still developing sustainably amid growing rivalry from Chinese competitors, showed the 3-layer Heavy-Duty (FFS) Blow Film Machine with an in-line embossing, gusseting and printing machine to leave lasting impression with visitors.

The 3-layer heavy-duty blow film machine is built with Han King's high-performance screws, gearbox and air rings and other high-quality components, and comes with an inline embossing/gusseting machine and printing machine, able to achieve output of 350 kilograms per hour to match competing models made in Germany and Italy.

The King-Plus-branded three-layer heavyduty (FFS) blown film machine helped draw a constant influx of interested buyers to Han King's booth at the show.

To satisfy bag-making operators in need of highly integrated production, the blow film machine is incorporated with an embossing and gusseting machine, as well as a printing machine, which are smoothly synchronized through Han King's improved electric control system and independently-developed software to ensure maximized performance, easy operation and safety.