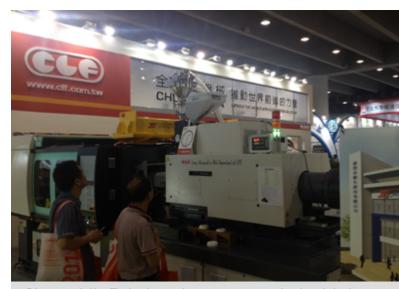

## TX Plastic Injection Molding Machine by Chuan Lih Fa

With plastics increasingly applied in production of cars, medical devices and 3C products to drive considerable market demand for plastic injection molding machines, such machines, especially those with outstanding performance and productivity, captured intense attention from buyers as one of the most popular categories at this year's ChinaPlas. One such Taiwanese exhibitor was Chuan Lih Fa Machinery Works Co., Ltd., who brought its TX series plastic injection molding machine to square off against a large number of counterparts.

This machine features clamping force ranging 60-1,400 tonnes and high injection speed of 100mm per second, as well as greatly enhanced operational stability, to outperform most of the competing models at the venue, thanks to various breakthroughs the firm has attained in structural and mechanical design.

### Leading Supplier of Plastic Injection Molding Machine

Chuan Lih Fa, founded in 1966, is one of Taiwan's major manufacturers of plastic injection molding machines that are marketed globally under its "CLF" brand. Underpinned by the motto "Prioritizing Quality, Best Technology," the company is dedicated to improving quality, innovation and providing prompt service to help clients create maximum profits.

Chuan Lih Fa's booth was occupied with its latest plastic injection molding machines that are developed in line with market trends.