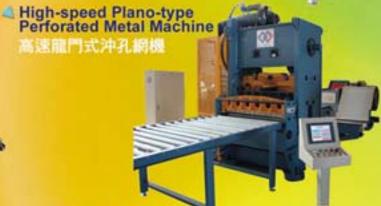

- -- Concertina Razor-barbed-wire Production Line

**Production Line (JEC-APM-1025)** Production speed: 13-15 meters/min.

• High Speed Expanded Sheet Metal M/C (JEC-125L)

Working width: 1250mm Max. speed: 900spm

• Expanded Sheet Metal Machine (JEC-260HB)

Working width: 2,500mm Max. speed: 250 strokes/min. Material thickness: 4.5mm (max.)

**Auxiliary Equipment for Expanded Sheet Metal Production Line** 

**UNCOILER** 