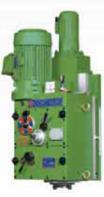

#### **Advertiser Index**

PARA MILL PRECISION MACHINERY CO., LTD.

**GY-U12** Type:15HPx4P

GY-V7 Type:10HPx4P

U60, U70 Type:20~35HP Changeable motor

U61, U71 Type:20~35HP(CNC) Heavy duty cutting

GY-T10NC

GY-T10 Type:10HPx4P 12.5HPx4P