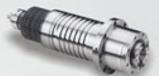

新北市三重區力行路一段58巷16號 TEL: 02-29806192 FAX: 02-29806191

**Online** 

**Product Index** 

FEPOTEC INDUSTRIAL CO., LTD. / CNC Machine Tool Spindle, Lathe Tailstock, Grinder Spindle, Spindle Drilling

### 內徑研磨主軸

#### Internal Grinding Spindle

- ●高精度 (0.001mm)
- 強化防水
- >溫昇低(15℃以下)
- 主軸轉速: 10000r.p.m. / 20000r.p.m. / 30000r.p.m. / 50000r.p.m. / 60000r.p.m.
- High precision (0.001mm)
- Anti-dust Design
- → Low temperature rise (Below 15°C)
- Spindle speed: 10000r.p.m. / 20000r.p.m. / 30000r.p.m./ 50000r.p.m. / 60000r.p.m.