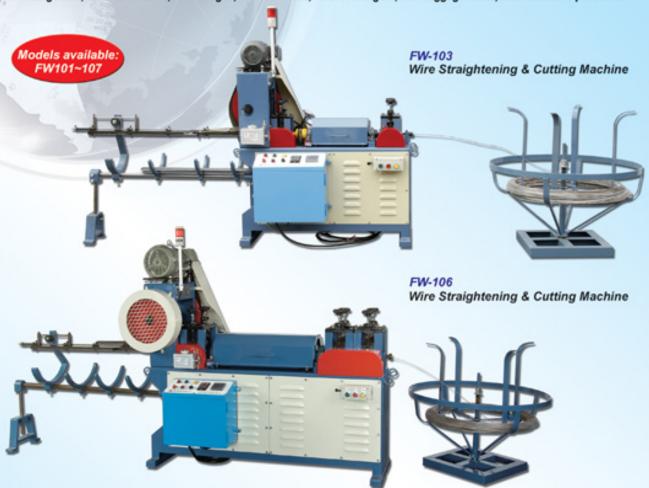

No.61- 20, Dader Road, Sinhua Dist., Tel:886-6-5985578 Fax:886-6-5983613 FONNTAI ROLLFORM MACHINERY CORP. / Automatic Metal Sheet Cold Roll Forming Machine

FORNG WEY MACHINERY CO., LTD. / Straightening Machine, Drill Pointing Machine, Wire Straightening Machines

## Wire Straightening & Cutting Machines and Drill Pointing Machines

#### We also provide other related machinery upon requests

These models are designed for straightening and cutting nonmetallic and iron wires, such as welding rods, wire kitchen utensils, fan guards, umbrella frames, metal cages, wire CD racks, clothes hangers, wire luggage racks, and other wire products.