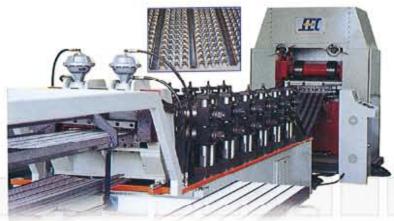

## Dedicated Metalworking

Expanded Metal Machine

Machinery and Peripherals

擴張網機-捲料生產線 For making expanded metal mesh, perforated metal. **Production Line** barbed wire, razor barbed wire, chain-link fencing etc.

C-Type Perforated Metal Machine /

■ Barbed Wire Machine / 刺絲網機

Hexagonal Wire Netting Machine / 六角調製 Razor Barbed Tape Wire Machine / 到刀網製

Reverse Twisted Barbed Wire Machine /

麗得瓏機械有限公司 No.61-20, Dader Road, Sinhua Date Tainan City 71247, Taiwan Tel:886-6-5985578 Fax:886-6-5985578 Fax:886-6-598578 Fax: