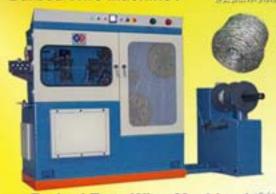

C-Type Perforated Metal Machine /

■ Barbed Wire Machine / 刺絲網機

Hexagonal Wire Netting Machine / 六角調製 Razor Barbed Tape Wire Machine / 到刀網製

Reverse Twisted Barbed Wire Machine /

麗得瓏機械有限公司 No.61-20, Dader Road, Sinhua Date Tainan City 71247, Taiwan Tel:886-6-5985578 Fax:886-6-5985578 Fax:886-6-598578 Fax: