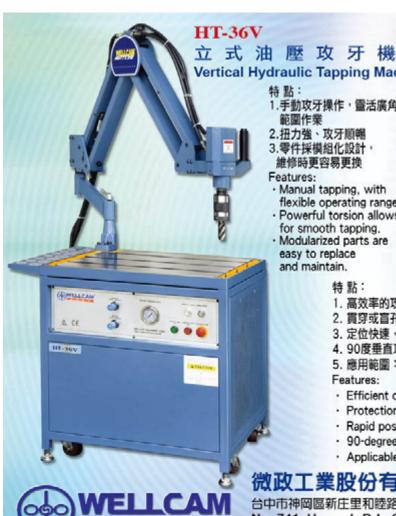

## Thread-rolling Machines and Tapping Machines

Advertiser Index

WELLCAM MACHINERY CORP.

WELLCAM MACHINERY CORP. / Machine Tools, Tapping Machine, Drilling Machine, Vertical Drilling Machines

Vertical Hydraulic Tapping Machine

- 1.手動攻牙操作·靈活廣角度 範圍作業
- 2.扭力強、攻牙順暢 3.零件採模組化設計 維修時更容易更換

#### Features:

- Manual tapping, with flexible operating range.
- Powerful torsion allows for smooth tapping.
- Modularized parts are easy to replace and maintain.

- 1. 高效率的攻牙速度
- 2. 貫穿或盲孔、牙攻均受保護
- 3. 定位快速,工作範圍大
- 4. 90度垂直攻牙, 位移確定標準度
- 應用範圍:攻牙、倒角、絞孔、鉆孔、鎖螺絲

- · Efficient drilling.
- Protection-loaded through-hole or blind-hole tapping.
- · Rapid positioning, with a large working area.
- 90-degree vertical tapping features precise, standard displacement.

GT-12VL

立式氣壓攻牙機

Vertical Hydraulic Tapping Machine

Applicable for tapping, chamfering, reaming, drilling, and screwing.

#### 微政工業股份有限公司 Wellcam Machinery Corp.

台中市神岡區新庄里和睦路一段741號 TEL:886-4-2562-4171 FAX:886-4-2562-1762 No. 741, Hermoh Rd., Sec. 1, Sengang Dist., Taichung City, Taiwan 42953 E-mail: wellcam@wellcam.com.tw http://www.wellcam.com.tw