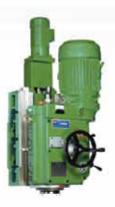

#### **Advertiser Index**

PARA MILL PRECISION MACHINERY CO., LTD.

**GY-U12** Type:15HPx4P

GY-V7 Type:10HPx4P

U60, U70 Type:20~35HP Changeable motor

U61, U71 Type:20~35HP(CNC) Heavy duty cutting

GY-T10NC

GY-T10 Type:10HPx4P 12.5HPx4P