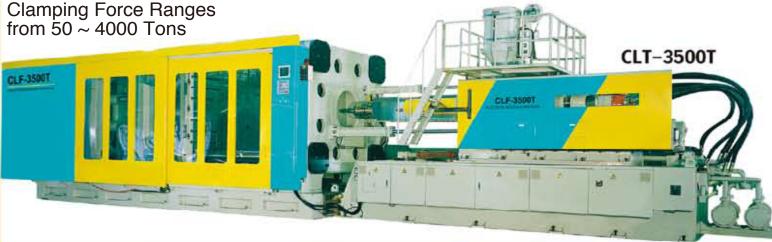

## 技術領先・品質第一 Advanced Technology! Excellent Product Quality!

超過47年之設計經驗累積,使全立發曲肘式射出成型機適用於更廣泛的射出領域,得到更穩定持續的成型品質。全立發射出成型機機台結構比其他同類型機器更結實更穩重。這種穩重的結構設計,不但可減少機器的振動,幫助保持機壁間的平行度,更進而可延長機器的使用壽命。這些特點全表現在所有全立發的機器上。從鎖模力50噸到4000噸的廣泛機種,全立發射出成型機提供適合於任何成型作業的最佳選擇。

The result of more than 47 years of manufacturing experience, CLF double-toggle injection-molding machines offer a broad range of applications, consistent results, plus heavy-duty construction. Their cost advantage is largely due to the standard CLF features that competitors list as options. These apply to all CLF injection-molding machines from 50 to 4000 tons--the broadest line of its kind for your specific job applications. The clamping unit, with rigid double-toggle vertical-action design, produces a firm, even clamping force

鎖模力範圍:50 4000TONS

CLF-1400TX 高鋼性快速化射出機 Hirigid and High Speed Injection Molding Machine

CLF-JD-350TX-PET 瓶胚射出機 **PET Preform Series Injection Molding Machines** 

## 全立發機械廠股份有限公司 CHUAN LIH FA MACHINERY WORKS CO., LTD.

No. 68, Lane 169, Guanxin Rd., Sec. 2, Guanmiao Dist., Tainan City, Taiwan 台南市關廟區關新路二段169卷68號 Tel: 886-6-253-2111(10 Lines) Fax: 886-6-253-3311 E-mail: clf@clf.com.tw http://www.clf.com.tw