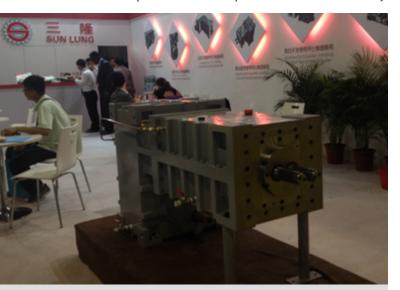

Sun Lung's gearbox for counter-rotating parallel twin screw extruders targets buyers from emerging countries where PVC pipes, profiles and sheets are heavily needed.

service, which enable development of various functional, truly marketable machines, as seen at this year's ChinaPlas.

#### Gearboxes by Sun Lung

Among Taiwanese exhibitors was Sun Lung Gear Works Co., Ltd., Taiwan's No.1 supplier of its kind with 70-percent-plus share of the domestic market as well as the best-known Taiwanese branded supplier in the global market, who showcased a series of high-performance models designed to meet demand in different regional markets.

For example, the Super Torque Gearbox for Co-rotating Parallel Twin Screw Extruder features high torque, low noise, heavy loading capacity and high productivity, achieved partly through a structure composed of the primary reduction section and the distribution section, which is combined by a thrust bearing housing and pressure flange to effectively absorb the axial loading from the extruder.