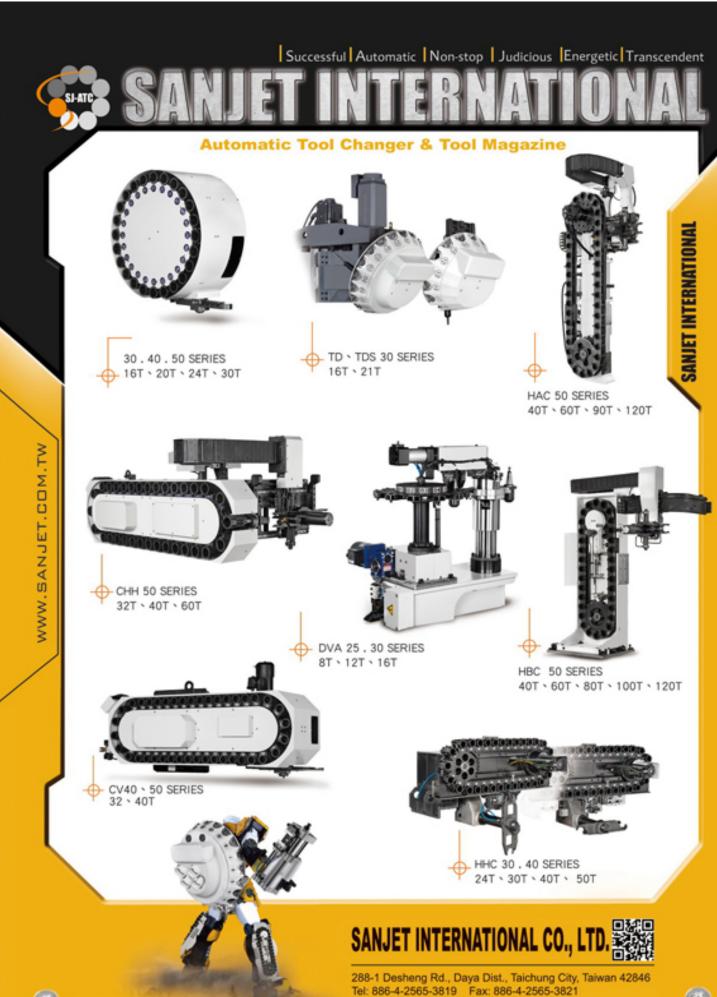

Ho Caster Industrial Co., Ltd.

No. 106 Te Liane Rd., Taiping, Taichung City, Taiwan
Tel: 886-4-2271-2195 Fax: 886-4-2271-2196
E-mail: hocaster@ms35.hinet.net

www.hocaster.com.tw

Agent wanted!

SANJET INTERNATIONAL CO., LTD. / Automatic Tool Changing Systems, NC (Numerical Control) Milling Machines

E-mail: sjms@sanjet.com.tw

**CENS.com** 

Tel: 886-4-25665612, 25673149 Fax: 886-4-25672556, 25608266 service@excelsior-corp.com · www.excelsior-corp.com · www.ss-shenshan.com 10, Lane 267, Minsheng Rd., Sec. 3, Taya Dist., Taichung City, Taiwan 428