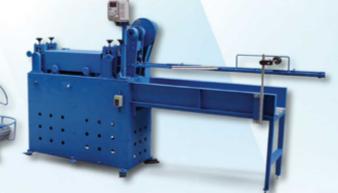

## Wire Straightening & Cutting Machines and Drill Pointing Machines

#### We also provide other related machinery upon requests

These models are designed for straightening and cutting nonmetallic and iron wires, such as welding rods, wire kitchen utensils, fan guards, umbrella frames, metal cages, wire CD racks, clothes hangers, wire luggage racks, and other wire products.

#### Applications:

For the drill pointing of weaving needles, curtain hooks, pins, eyeglasses frames, and various other metal wires, as well as for chamfering.

#### Features:

- High precision and high efficiency
- Automatic wireenddeburring and grinding
- Easy operation, even for novice users