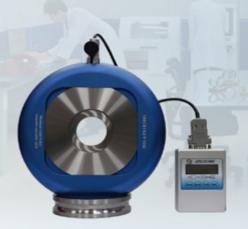

## 盈錫精密工業股份有限公司 YINSH PRECISION INDUSTRIAL CO., LTD.

#### THE AXIAL FORCE SENSOR

designed for precision locknut which is installed on the spindle.

#### FUNCTION:

- · measuring how much axial force object gain.
- analyze the axial force data.
- measure the axial force of locknuts from M40 to M170.
- the maximum axial force it can measure is up to 4000kgf.
- the international and domestic patents have been also applied.

Special thanks Prof. Tsai and Prof. Liao from Department of Mechanical Engineering, National Chin-Yi University of Technology of great effort and contribution on two parties' cooperative.

YINSH PRECISION INDUSTRIAL CO.,LTD.