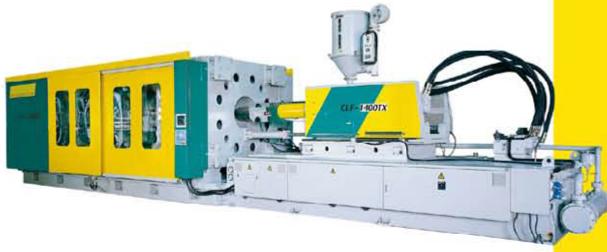

## TX Plastic Injection Molding Machine by Chuan Lih Fa

With plastics increasingly applied in production of cars, medical devices and 3C products to drive considerable market demand for plastic injection molding machines, such machines, especially those with outstanding performance and productivity, captured intense attention from buyers as one of the most popular categories at this year's ChinaPlas. One such Taiwanese exhibitor was Chuan Lih Fa Machinery Works Co., Ltd., who brought its TX series plastic injection molding machine to square off against a large number of counterparts.

This machine features clamping force ranging 60-1,400 tonnes and high injection speed of 100mm per second, as well as greatly enhanced operational stability, to outperform most of the competing models at the venue, thanks to various breakthroughs the firm has attained in structural and mechanical design.

To ensure optimized clamping motion, the company builds an improved double-cylinder, 5-point toggle mechanism into the machine, which features highly-rigid, box-structure platen design achieved through application of advanced CAD (computer aided design) and

CAE (computer aided engineering) software and Finite Element Analysis for extremely low deformation and excellent structural strength. The toggles are connected by the platens to ensure high rigidity.

This machine also has other notable features, including built-in symmetrical dual hydraulic cylinders for mold clamping, long-type slides for moving platens smoothly even under heavy pressure, an advanced micro-computer controller from Japan for exceptional precision, a high-performance mixing screw made of top-grade material imported from industrially advanced countries for better plasticizing efficiency and quality, improved tie bars with curved thread for stress relief, advanced logic hydraulic circuit equipped with imported high-precision solenoid valves, optional HMIs with color LCD display and 100 molding parameter settings for ease of operation, etc.