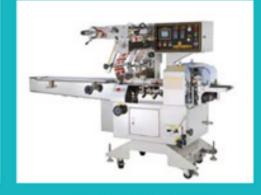

## Recycled PET Strapping Band Extrusion Line by Jenn Chong

Tapping the market trend towards responsible use of natural resources and recycling worldwide amid rising concerns over environmental protection, Jenn Chon Plastics Machinery Works Co., Ltd., a seasoned supplier of plastic extruders, co-extrusion machines, plastic monofilament making machines and flat yarn making machines, attended ChinaPlas 2015 to promote its JC-STP series PET strapping band extrusion line.

The JC-STP strapping band extrusion line is developed mainly to produce high quality packing straps made of recycled PET, notable for fully automated operation as well as high productivity, reliability, efficiency and quality. The general manager Tony Wang stressed that the unit is a very flexible strapping band making line that is reasonably priced but assures operators of great profit to meet requirements of all sectors.

With state-of-the-art technology, as well as high-quality components and parts, the machine turns treated PET bottle flakes into PET straps ranging from 85mm to 120mm in widths and with exceptional tensile strength comparable with those of steel bands. The machine has maximum capacity of 400 kilograms per hour and consumes relatively little power, with up to 8 slips produced at once.