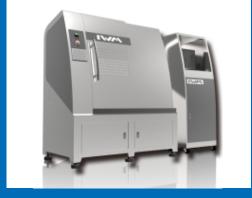

## INTELLECT WORKER MACHINERY CO., LTD.

Tel:886-4-2483-5930 Fax:886-4-2483-7015

E-mail:

Website: www.cens.com/Intellect

HYPER TORQUE TESTER Produced by I.W.M. is a revolution of Torque Testing Machine. The testing frequecny can up to 10Hz. A 50000-times lifetime test takes only 84 min. Automatic Post-aperture System with Patent and Torque & Compress Simultaneously Sensor reduces time and errors while you're setting up. I.W.M. provides two type: 250 N.m for Power Bits and 1000 N.m for Power S ...