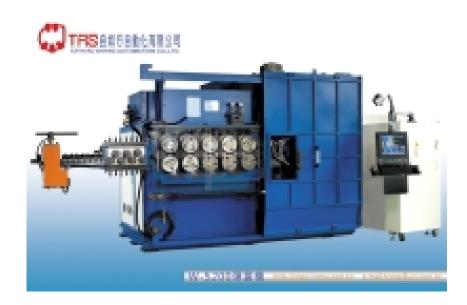

### TZYH RU SHYNG AUTOMATION CO., LTD.

Tel:+886-7-373-2588 Fax:+886-7-373-2598 E-mail: trsma@url.com.tw Website: www.trsma.com.tw

Established in April 1, 1981, TRS was registered as TRS Automation Co., Ltd. The main service items are spring equipments for vehicles, such as spring machines, spring end grinding machines and peripherals. Our Coiling Machine mainly use for produce wire diameter between 0.8mm to 50.0mm, include 2 axes, 3 axes, 4 axes and 5 axes with built in CNC computerized control system to fully support various ...