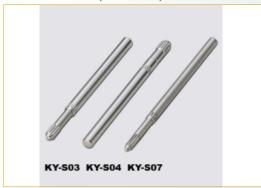

### KYON YO INDUSTRIES CO.

CNC/NC Milling and Lathing of Precision Parts and Components, Gauge/Meter Parts, Electronic Parts, Automotive and Motorcycle

Established in 1989, Kyon Yo Industries initially offered tabletop lathing, but in 2008, due to demand and diversification, began offering CNC horizontal and associated machining, with 2D and 3D gauges to ensure precision of machined products of high-grade stainless steel, cast iron, steel, aluminum alloy, magnesium alloy etc. ISO 9001:2008 certified to offer safety-guaranteed production, we strive to provide even better, more satisfying machining quality and broader services. Manufacturers and traders in Taiwan and overseas are welcome to inquire about joint venture.

SUS 304 Stainless-steel spindle (weldable)

SUS 304 Stainless-steel spindle (weldable)

SUS 304 Stainless-steel spindle (weldable)

SUS 304 Stainless-steel spindle (weldable)