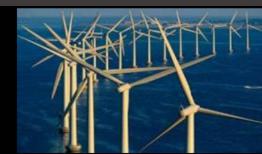

"As of the end of September of 2011, Taiwan had already constructed 274 onshore and offshore wind turbines with a total capacity of 529.3 megawatts," Chen said, citing the latest report issued by National Science Council. "These turbines can produce an estimated 1.2 trillion watts per hour of electricity every year, which helps cut the production of carbon oxide by 780,000 metric tons."

data traceability and the maintenance of bolts suitable for wind turbine bolt engineering.

**Local Supply Chain Needed** 

A local supply chain of parts and maintenance services is needed to allow Taiwan's wind power industry to develop sustainably, Chen said. Citing the report issued by TaiPower, she said the company has been concerned about the wind turbines' extremely high maintenance costs, which have been partly due to the expenses involved in acquiring know-how and spare parts that must be imported, and also due to foreign suppliers who, in order to protect their core technologies, usually ask TaiPower to provide full lines of complementary maintenance instruments. "Despite the fact that a total of 274 wind turbines have been installed all around the island since 2000, Taiwan still lacks a solid local supply chain of wind turbines and parts," Chen said. "And this will