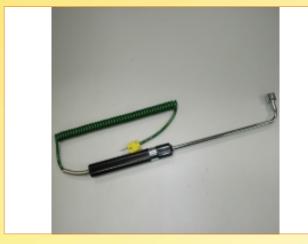

CHIA CHI THERMOCOUPLE CO., LTD.

Threaded thermocouples and various temperature sensors

A specialized Taiwanese supplier of thermocouples and temperature sensors mainly for industrial uses, Chia Chi Thermocouple Co., Ltd. has been promoting its threaded thermocouples as a practical solution to accurate measuring of surface temperature of molds.

The threaded thermocouple is a universal type that can be installed in various plastic injection molding machines to measure surface temperature of molds with both simple and complex shapes. The Class 0.4 thermocouple is noted for its high accuracy with close tolerance that has been tested to meet international standards.

In addition to thermocouples, the firm is also promoting its waterproof thermocouple sensor with connection head and L-shaped surface temperature sensor for various heating and drying ovens and low/high temperature furnaces, with measurable temperature range able to be customized to meet customer's requirements. While high measuring accuracy is the common feature of the two devices, the L-shaped surface temperature sensor is easily portable and has comparatively more rapid response to temperature tested.