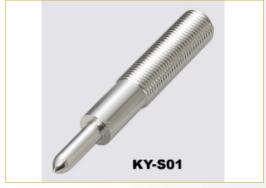

### KYON YO INDUSTRIES CO.

CNC/NC Milling and Lathing of Precision Parts and Components, Gauge/Meter Parts, Electronic Parts, Automotive and Motorcycle

Established in 1989, Kyon Yo Industries initially offered tabletop lathing, but in 2008, due to demand and diversification, began offering CNC horizontal and associated machining, with 2D and 3D gauges to ensure precision of machined products of high-grade stainless steel, cast iron, steel, aluminum alloy, magnesium alloy etc. ISO 9001:2008 certified to offer safety-guaranteed production, we strive to provide even better, more satisfying machining quality and broader services. Manufacturers and traders in Taiwan and overseas are welcome to inquire about joint venture.

SUS 304 Stainless-steel spindle (weldable)

SUS 304 Stainless-steel spindle (weldable)

SUS 304 Stainless-steel spindle (weldable)

SUS 304 Stainless-steel spindle (weldable)