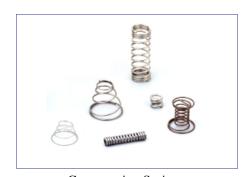

### KUN MING SPRING CORP. LTD.

**Springs, Extension Springs, Torsion** Springs, Compression Springs, Volute Springs, Conical Springs

Specialist in various types of precision springs, wire forms, torsion springs, extension springs, retaining rings, spring leaves, and other irregularly formed springs Our products are processed with CNC forming machines, which can precisely control wire winding and circling. Our products are applicable for electronics, computers, autos, motorcycles, furniture, machinery, toys, and many other products. We also design and manufacture diverse kinds of multifunctional torsion springs (available in square, plate, irregularly formed, and double-coiled models) and wire forms. Main products: Extension springs Torsion springs Compression springs Volute springs Conical springs Irregularly formed double torsion springs Retaining rings Washers and spring leaves

Extension springs

Compression springs

Torsion springs

No. 95, Shangting Rd., Yungkang Dist., Tainan City, Taiwan 710

Tel:886-6-253-9466, 253-9477

Fax:886-6-253-7569

E-mail: kunming.spring@msa.hinet.net

Website: www.kun-ming.com.tw