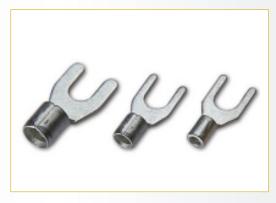

## SGE TERMINALS & WIRING ACCESSORIES INC.

Non-insulated & Pre-insulated Terminals, Heat-shrinkable Terminals & Connectors, Butt Connectors, Quick Splices, Cord

solderless terminals, connectors and cable ties designer, manufacturer and exporter. SGE's terminals include non-insulated and insulated terminals with options PVC / NYLON/PC / HEAT SHRINKABLE MATERIAL, normal or easy entry, single or double crimp, loose piece, on strip or on tape. SGE's selling of terminals and cable ties are very successful in the world. The main market of SGE's terminals is the European and Asian market. SGE's product line is as following. All types of electric terminals Quick splice and Butt connectors/ terminals Push on male / Female, Bullet / Receptacle disconnectors/ terminals Cord end sleeves terminals (single and twin) Close end and wire nuts connectors/ terminals Heat shrinkable waterproof series terminals available DIN 46230, 46231, .

RING TERMINALS

**SPADE TERMINALS** 

pin terminals

## SGE TERMINALS & WIRING ACCESSORIES INC.

70 Maming Rd., Showshui Township, Changhua County, Taiwan 504

Tel:886-4-769-0736

Fax:886-4-769-7119

E-mail: sales@sge.com.tw

Website: www.sge-terminals.com

ring terminals