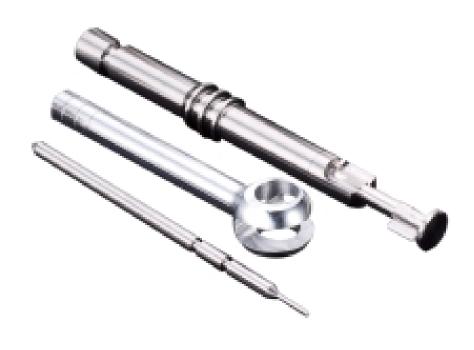

### KYON YO INDUSTRIES CO.

CNC/NC Milling and Lathing of Precision Parts and Components, Gauge/Meter Parts, Electronic Parts, Automotive and Motorcycle

Established in 1989, Kyon Yo Industries initially offered tabletop lathing, but in 2008, due to demand and diversification, began offering CNC horizontal and associated machining, with 2D and 3D gauges to ensure precision of machined products of high-grade stainless steel, cast iron, steel, aluminum alloy, magnesium alloy etc. ISO 9001:2008 certified to offer safety-guaranteed production, we strive to provide even better, more satisfying machining quality and broader services. Manufacturers and traders in Taiwan and overseas are welcome to inquire about joint venture.

SUS 304 Stainless-steel spindle (weldable)

SUS 304 Stainless-steel spindle (weldable)

SUS 304 Stainless-steel spindle (weldable)

SUS 304 Stainless-steel spindle (weldable)