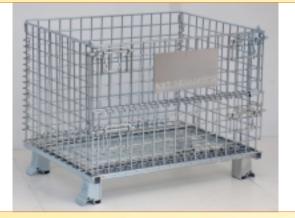

## SANE JEN INDUSTRIAL CO., LTD.

#### Roller Type Automatic Shot Blast Machine, Oscillating Type **Automatic Shot Blast Machine**

Sane Jen Industrial Co., Ltd., was founded in 1984. It was specialized in developing and manufacturing folding wire containers, trolley, folding storage shelves, stacking frames, metal pallet, wire display shelves, wire decking, wire basket, wire netting... etc. for Logistics, Warehouse Storage and Supermarkets. The products made of iron wire, steel tubes, steel plate and stainless steel are also available. Headquarters is located in Taiwan. Our high-quality products have been exported to the international market places for over two decades and have won a very good reputation, especially in Japan. Welcome customers' order on the basis of OEM or ODM. The Functions of Products: \* Folding wire containers, folding storage shelf, stacking frame are good for Storage and Transport -ation of plastic bottles plastic caps, automobiles' parts, motorcycles' parts, electrical appliances, mechanical hardware, furniture parts