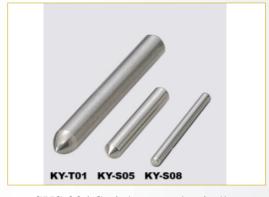

### KYON YO INDUSTRIES CO.

CNC/NC Milling and Lathing of Precision Parts and Components, Gauge/Meter Parts, Electronic Parts, Automotive and Motorcycle

Established in 1989, Kyon Yo Industries initially offered tabletop lathing, but in 2008, due to demand and diversification, began offering CNC horizontal and associated machining, with 2D and 3D gauges to ensure precision of machined products of high-grade stainless steel, cast iron, steel, aluminum alloy, magnesium alloy etc. ISO 9001:2008 certified to offer safety-guaranteed production, we strive to provide even better, more satisfying machining quality and broader services. Manufacturers and traders in Taiwan and overseas are welcome to inquire about joint venture.

SUS 304 Stainless-steel spindle (weldable)

SUS 304 Stainless-steel spindle (weldable)

SUS 304 Stainless-steel spindle (weldable)

SUS 304 Stainless-steel spindle (weldable)