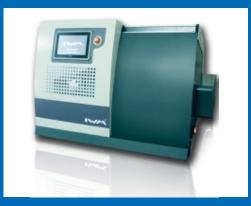

## INTELLECT WORKER MACHINERY CO., LTD.

Tel:886-4-2483-5930 Fax:886-4-2483-7015

E-mail:

Website: www.cens.com/Intellect

HYPER TORQUE TESTER Produced by I.W.M. is a revolution of Torque Testing Machine. The testing frequecny can up to 10Hz. A 50000-times lifetime test takes only 84 min. Automatic Post-aperture System with Patent and Torque & Compress Simultaneously Sensor reduces time and errors while you're setting up. I.W.M. provides two type: 250 N.m for Power Bits and 1000 N.m for Power S ...