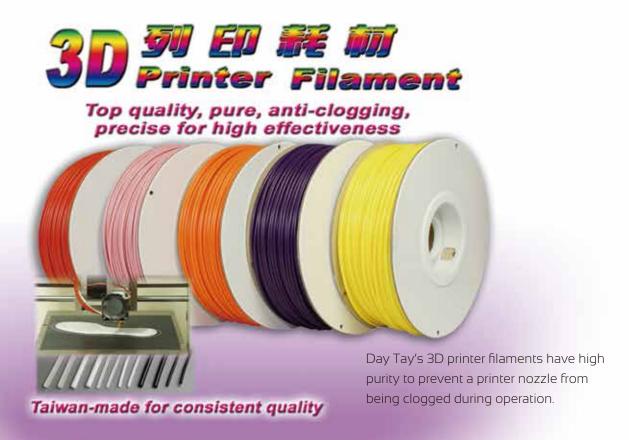

## Day Tay Plastic Industry Ltd.

## Rigid and flexible extruded plastic tubes, strips, air hoses, soaker hoses, 3D printer filaments

Plastics have come a long way as one of the most important materials for diverse products, including garden hoses and accessories, since the 1960s, to have replaced its predecessor natural rubber that had been used as early as 1600 BC. With great malleability, structural durability and lightweight, such material has also been widely applied in the form of various filaments in 3D printing. Among Taiwanese suppliers of plastic materials, Day Tay Plastic Industry Ltd. supplies anti-clogging 3D printer filament.

The 3D printer filament from Day Tay is made of high-grade plastics coupled with the maker's well-honed manufacturing techniques and rich knowledge of plastic properties, with the whole production strictly controlled according to international standards at the firm's modern factory. The process gives the

firm's filament excellent purity and consistent diameter, important characteristics for such products, given that filaments are just like the blood of a printer, which is pulled out of a nozzle by an extruder wheel to the hot end and then molded into various shapes as needed. Without the said characteristics, filaments would easily compromise the functionality and service life of a 3D printer.

Day Tay's anti-clogging, high-quality 3D printer filament is available in many colors, and ensures high printing effectiveness and efficiency as an ideal product for end-users from different industries.

Founded in 1996, Day Tay Plastic Industry Ltd. is a specialized supplier of various extruded plastic products, mainly tubing products and plastic components and accessories.