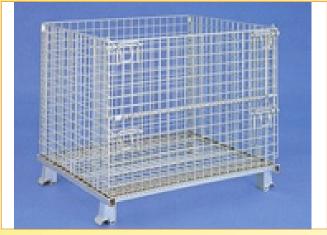

## SANE JEN INDUSTRIAL CO., LTD.

#### Roller Type Automatic Shot Blast Machine, Oscillating Type **Automatic Shot Blast Machine**

Sane Jen Industrial Co., Ltd., was founded in 1984. It was specialized in developing and manufacturing folding wire containers, trolley, folding storage shelves, stacking frames, metal pallet, wire display shelves, wire decking, wire basket, wire netting... etc. for Logistics, Warehouse Storage and Supermarkets. The products made of iron wire, steel tubes, steel plate and stainless steel are also available. Headquarters is located in Taiwan. Our high-quality products have been exported to the international market places for over two decades and have won a very good reputation, especially in Japan. Welcome customers' order on the basis of OEM or ODM. The Functions of Products: \* Folding wire containers, folding storage shelf, stacking frame are good for Storage and Transport -ation of plastic bottles plastic caps, automobiles' parts, motorcycles' parts, electrical appliances, mechanical hardware, furniture parts