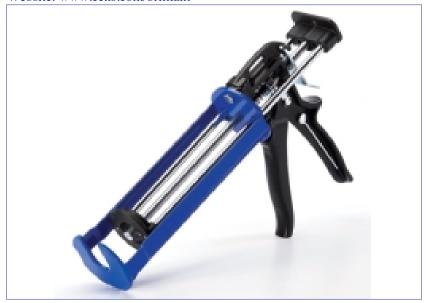

## **BRILLIANT ENGINEERING** CO., LTD.

#### Caulking Guns, Cordless Caulking Guns, Sealant Remove

Brilliant Engineering provides the most comprehensive high performance hand tool product line for the professional industry. Specializing in general construction, automotive, metal working and wood working, we have been a specialist supplier of tools and accessories in Taiwan. Our offer includes both traditional products and innovative technological solutions. And, the products we supply are the highest quality, as well as our fast service to make order turnaround easily, allowing you to work efficiently and get the job done right. We believe that we will be your best partner with expertise and efficiency in respect to caulking guns, for the further information please link to our website. www.brillianteng.com.tw Please let us know if you are ...

#### BRILLIANT ENGINEERING CO., LTD.

9th Fl.-1, No. 366, Beitun Rd., Taichung, Taiwan 40654

Tel:886-4-2243-6268 Fax:886-4-2243-9058

E-mail: service@brillianteng.com.tw Website: www.cens.com/brilliant

Chemical Anchor Tool, Coaxial Cartridges, Dispensing Gun, Dispensing Applicator