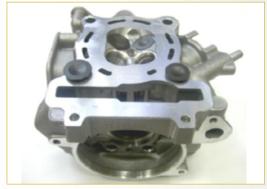

## TAIDA MOTOR PART CO., LTD.

Customize, Cylinder, Camshaft, Crankshaft, Piston, Carburetor Assembly, Oil Cooler Kit, Watercooling Kit, Oil-cooling Kit

Founded in 1997, Taida Motor Part Co. specializes in making various engines as well as performance parts and accessories for motorcycles, including performance fittings, oil-cooling kits (with oil drain parts), connectors, cylinder heads, cylinder gaskets, and oil temperature gauges, which are all meticulously fabricated to ensure high compatibility and easy installation. Using Americanmade high-pressure oil hoses, we deliver leak-proof connectors. Taida's precision-bored performance cylinders are better than typical OE replacements. We accept custom orders for enlarged cylinders (featuring enlarged valve openings) for virtually all models. Talk to us. Taida is simply the right choice for you. Running on a TAIDA engine, our Japanese customer, MK ADVANCE, set a 3.192 second world record this year in the SS 1/32 mile race organized by MOTOR CHAMP. PayPal

YAMAHA SR150 Big bore cylinder

YAMAHA TW225 oversize cylinder head

YAMAHA S-Max155 Big bore water cooler cylinder

YAMAHA S-Max155 oversize cylinder head

## **TAIDA MOTOR PART CO., LTD.**

No. 358, Hanxi St., E. Dist., Taichung City, Taiwan 401

Tel:886-4-2213-6599

Fax:886-4-2213-1777

E-mail: td87185162@yahoo.com.tw Website: www.td-motor.com.tw