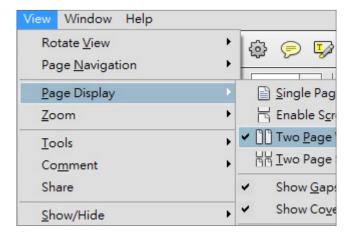

#### How to edit display settings

Select "View >> Page Display" to edit the way you like to read E-magazine.