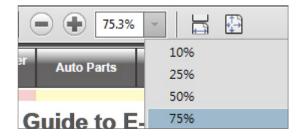

### How to use zoom options and move around an enlarged page

Click either icon to zoom in or out a page.

"Hand Tool" enables moving around an enlarged page for reading convenience.

<sup>\*</sup> The above guidelines are based on Adobe Reader. When using other PDF reading software, check "Help" function to edit page display settings. If reading this PDF E-magazine via Chrome, Firefox or IE, enable Adobe Plug-in to improve viewing experience.