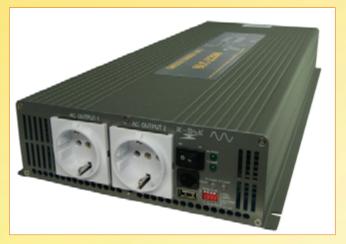

## SON DAR ELECTRONIC TECHNOLOGY CO., LTD.

## DC to AC Pure Sine Wave Power Inverter, DC to AC Digital Power Inverter, Solar Power Inverter

SON DAR Electronic Technology Ltd. established in the year of 1992. We are a manufacture of many years experience major in producing DC To AC Power Inverter, Digital Battery Charger, Extra long term of U.P.S (Power Inverter + Charger), ....etc. We research and develop constantly to produce high quality, high efficiency, high stably electronic production to meet customers' inquiries. We have earned very excellent reputation in this field and great honor from our customers. We have the very best and very professional R & D team group and very top marketing sales network to provide our service. Unique, thinness, smallish and stylish is our spotlight for our production. To meet existing market demands, we also set up our production line in China to provide worldwide marketing to supply our production. We present of responsibilities, high quality, fast delivery and rapid response and we are your dependable and

SUC-1200W-Solar Pure Sine Wave U.P.S

SUC-800W-Solar Pure Sine Wave U.P.S

SUC-2200W-Solar Pure Sine Wave U.P.S

### SON DAR ELECTRONIC TECHNOLOGY CO., LTD.

No. 40, Dazhi St., Pingzhen City, Taoyuan 32471, Taiwan

Tel:886-3-459-0707

Fax:886-3-459-2356

E-mail: sondar8@ms57.hinet.net Website: www.sondar.com.tw