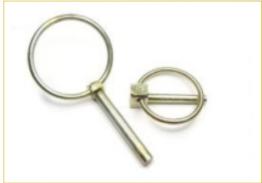

**COUPLER LOCK PIN TYPE-2** 

Toothed Spring Pins / Powder Casing Spring Pins

Safety Pin Rings / Linch Pins / Lynch Pins

Shaft Lock Pin / Tube Clip / Linch Pin / Lynch Pin