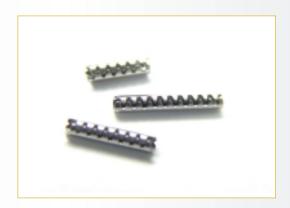

IMPACT SOCKET STANDARD TYPE IRON CLIP RAIL SETS

3/4" & 1" IMPACT SOCKET SETS STANDARD TYPE

1-1/2" SQUARE DRIVE IMPACT SOCKETS

See more by other language

*⊕* 

CENS Global Pass, the Newest Sourcing Tool