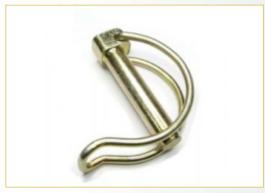

**COUPLER LOCK PIN TYPE-2** 

Toothed Spring Pins / Powder Casing Spring Pins

Safety Pin Rings / Linch Pins / Lynch Pins

Shaft Lock Pin / Tube Clip / Linch Pin / Lynch Pin