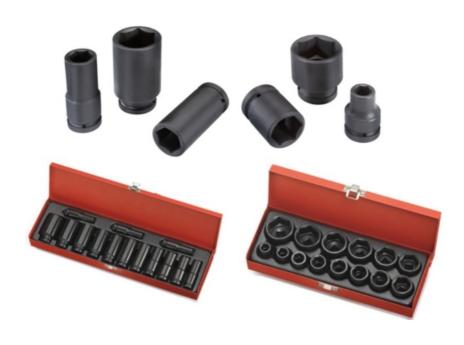

## Other Industrial Machinery

WEI CHING INDUSTRY CO., LTD.

IMPACT SETS STANDARD TYPE WITH IRON BOX

## WEI CHING INDUSTRY CO., LTD.

Tel:886-4-2560-5060 Fax:886-4-2560-6860

E-mail: katherline\_chang@marked-

tool.com

Website: www.marked-tool.com

WEI CHING RESOURCES CO., LTD. is a manufacturer based in Taichung, Taiwan. We specialize in manufacturing high quality sockets, socket sets, and accessories. With over 30 years experience in the industry hand tool marketing, now we are supply Major European and America customers in many instances under their own brand. All of our tools and accessories are made with Chrome Molybdenum st ...