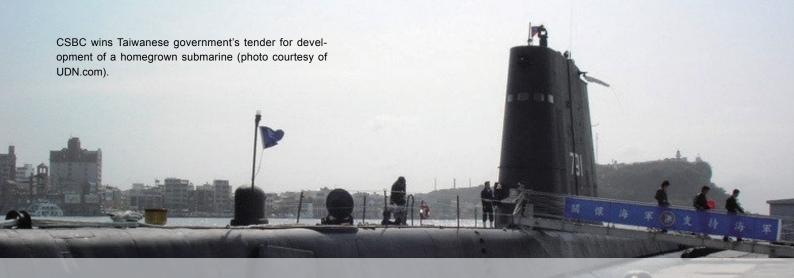

## CSBC of Taiwan Wins Gov't NT\$2.6 Bn. Tender for Submarine Development

#### By STEVE CHUANG

With the Taiwanese government intending to developing homegrown military weapons to reduce dependence on outsourcing and nourish the domestic defense industry, CSBC Corp., Taiwan, a government-linked shipbuilding company by size on the island, has just won a government tender valued roughly NT\$2.6 billion for the development of submarines.

President F.L. Chen of CSBC noted that completing the tender requires considerable manpower and financial resources involved, but is expected to generate only paper-thin profits.

However, from another point of view, Chen stressed that garnering the tender, whose closing date is set on December 22, 2019, has made his company qualified to build submarines to be ordered by Taiwan Navy in the future. Presently, headded, CSBC is Taiwan's only shipbuilder with experience in making military and specialty vessels, hence enjoying a leading status locally.

In the Taiwanese government's NT\$2.591 billiontender for research and development of a homegrown submarine with deadweight ranging 1,500 to 2,000 tonnes, CSBC outbid two

local peers, namely Ship and Ocean Industries R&D Center, a Taiwanese government-funded marine industry research institute, and Ching Fu Shipbuilding Co., the biggest private shipyard on the island.