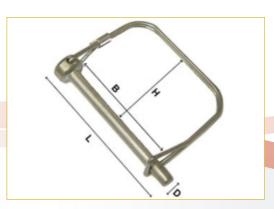

**COUPLER LOCK PIN TYPE-2** 

Toothed Spring Pins / Powder Casing Spring Pins

Safety Pin Rings / Linch Pins / Lynch Pins

Shaft Lock Pin / Tube Clip / Linch Pin / Lynch Pin