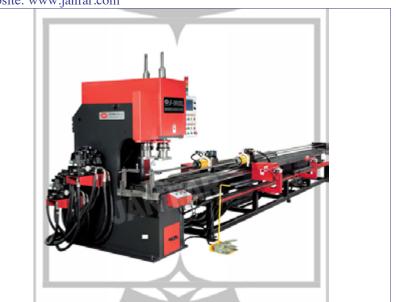

### JAN FAR MACHINERY INDUSTRIAL CO.,

No. 47, Hsin-hua St., South Dist., Taichung, Taiwan 402

Tel:886-4-2227-2637 Fax:886-4-2227-2639

E-mail: act72637@ms66.hinet.net

Website: www.janfar.com

NC Dual-cylinder Linear Puncturing Machine (Punching Machines)

NC Puncturing & Cutting Machine for Grooved Iron Bars, Angle Iron, and Flat

NC Singular-cylinder Linear Puncturing Machine (Punching Machines)

NC Dual-cylinder Linear Puncturing Machine (Punching Machines)