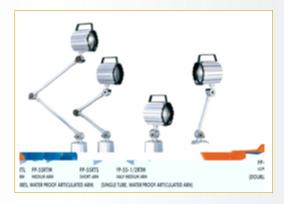

## FRANK PHOENIX INTERNATIONAL CORP.

## Multi-Stage High Pressure Coolant Pumps, Worklight, Coolant Hoses/Valves, High Pressure Trochoid Pumps

'FRANK PHOENIX INTERNATIONAL CORP.' is the leading manufacturer and exporter of machine tools and accessories in Taiwan for over 16 years. With the incessant development and promotion over the past decade, our machines and accessories have been promoted very successfully in the worldwide market due to our high quality with competitive price. At present, our machines(CNC Bed Type Milling Machines, CNC Lathes, Vertical Machining Centers) have expanded to a very comprehensive range of sizes and models suitable for different commands. The range of our machine series are: -Bed Type CNC Milling Machine: X axis travel: from 800~3000mm. -CNC lathe: swing over bed x d.b.c.: 450~1200mm x 1000~6000mm. - ...

Vertical Machining Center

Bed type milling machine

Flat bed CNC lathe

Bed type CNC milling machine