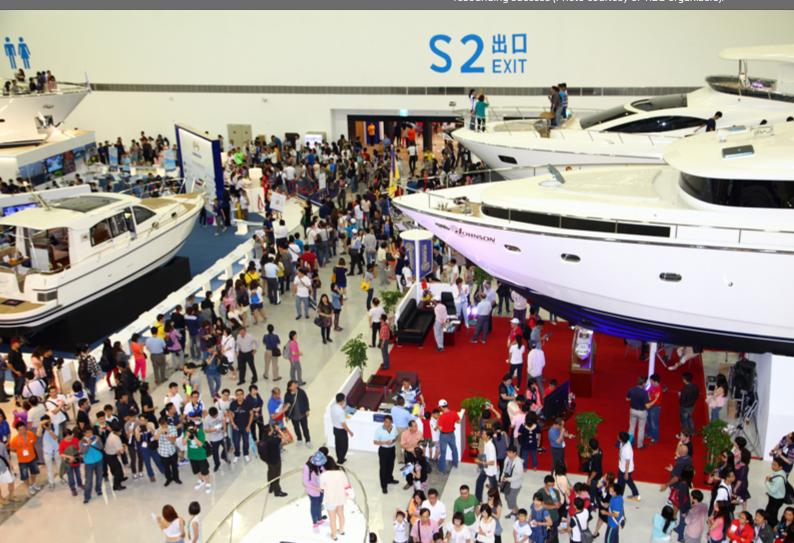

The biennial TIBS was inaugurated by the Kaohsiung City Government and Bureau of Foreign Trade in association with the Taiwan External Trade Development Council and TYIA in 2014 to promote Taiwan's top-end yacht industry. The 2014 show was joined by 200 exhibitors at 800 booths and attracted more than 70,000 local and foreign visitors during its four-day run beginning May 8. With over 60 yachts and a wide range of related

components and equipment on display, the show proved to be a successful business platform.

Chang stressed that the second TIBS will host over 200 exhibitors from Taiwan, China, Germany, Sweden, Australia, the U.S., New Zealand, the U.K., Italy, Singapore, Hong Kong, Canada, Japan, Korea, the Philippines, Indonesia and other countries with strong yacht demand. The exhibitors are expected to lease more than 900 booths, ensuring that TIBS stays the largest yacht trade fair in Asia and further propels the industry's growth in 2016.

The first TIBS in 2014 attracted more than 70,000 visitors and was regarded by local yacht exhibitors as a resounding success (Photo courtesy of TIBS organizers).