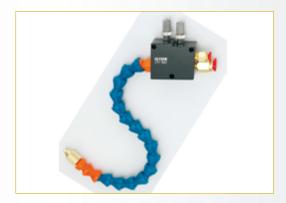

### JETON R/D & MFG. INC.

Doll Armatures, Doll Eyes, **Adjustable Coolant Hose, Precision** Valves, Sprayers, High-Pressure Nozzles, Toy Eyes, Toy Skeleton

JETON R/D & MFG. INC. is a company has more than 10 year's extensive experiences in the field of Injection Industrial and we major manufacture and market JENTON ADJUSTABLE COOLANT HOSE, DOLL ARMATURE and DOLL EYES. JETON is one of the leading manufacturers in INJECTION INDUSTRIAL from 1983 especially in ADJUSTABLE COOLANT HOSE for Machine tools. In 1989, we use the reason of COOLANT HOSE to develop the product for Doll in ARMATURE that could be put into the stuff toys or ceramic doll, soft body and so on. It's made the toy to be looked life-like very much. In 1994, we extend the range of toy's accessory with great varities. In 1996, we use the modern techniques to combine and develop with flexible structuring parts for applications. The ...

Vacuum Flex Tube

Spraying Device

High Pressure Adjustable Nozzle

No. 17, Lane 100, Tsao-tyi Rd., Tali Dist., Taichung City, Taiwan 412

Tel:886-4-2495-3456

Fax:886-4-2495-3399

E-mail: jetoninc@seed.net.tw Website: www.jeton.com.tw

Adjustable Coolant Hose