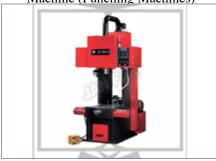

### JAN FAR MACHINERY INDUSTRIAL CO.,

No. 47, Hsin-hua St., South Dist., Taichung, Taiwan 402

Tel:886-4-2227-2637 Fax:886-4-2227-2639

E-mail: act72637@ms66.hinet.net

Website: www.janfar.com

NC Dual-cylinder Linear Puncturing Machine (Punching Machines)

NC Puncturing & Cutting Machine for Grooved Iron Bars, Angle Iron, and Flat

NC Singular-cylinder Linear Puncturing Machine (Punching Machines)

NC Dual-cylinder Linear Puncturing Machine (Punching Machines)