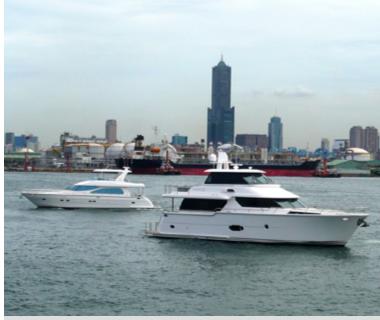

With its long coastline, deep-water port, well-developed piers and high density of the industrial cluster composed of steelmakers, material and marine hardware suppliers and yacht builders, Kaohsiung is main center of Taiwan's yacht industry. According to the Taiwan Yacht Industry Association (TYIA), yacht builders in the southern metropolis command about a 91% share of the total length of yachts planned for construction this year, which will help boost Kaohsiung's global image as Taiwan's oceanic capital and a major supplier of luxury yachts.

of Horizon Group).

Taiwan is set to extend its reign as the world's sixth largest producer of yachts for the third year in 2015 (Photo courtesy

Kaohsiung is Taiwan's main yacht manufacturing base (Photo courtesy of Horizon Group).