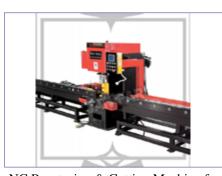

### JAN FAR MACHINERY INDUSTRIAL CO.,

No. 47, Hsin-hua St., South Dist., Taichung, Taiwan 402

Tel:886-4-2227-2637 Fax:886-4-2227-2639

E-mail: act72637@ms66.hinet.net

Website: www.janfar.com

NC Dual-cylinder Linear Puncturing Machine (Punching Machines)

NC Puncturing & Cutting Machine for Grooved Iron Bars, Angle Iron, and Flat

NC Singular-cylinder Linear Puncturing Machine (Punching Machines)

NC Dual-cylinder Linear Puncturing Machine (Punching Machines)