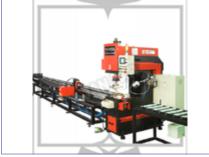

### JAN FAR MACHINERY INDUSTRIAL CO.,

No. 47, Hsin-hua St., South Dist., Taichung, Taiwan 402

Tel:886-4-2227-2637 Fax:886-4-2227-2639

E-mail: act72637@ms66.hinet.net

Website: www.janfar.com

NC Dual-cylinder Linear Puncturing Machine (Punching Machines)

NC Puncturing & Cutting Machine for Grooved Iron Bars, Angle Iron, and Flat

NC Singular-cylinder Linear Puncturing Machine (Punching Machines)

NC Dual-cylinder Linear Puncturing Machine (Punching Machines)