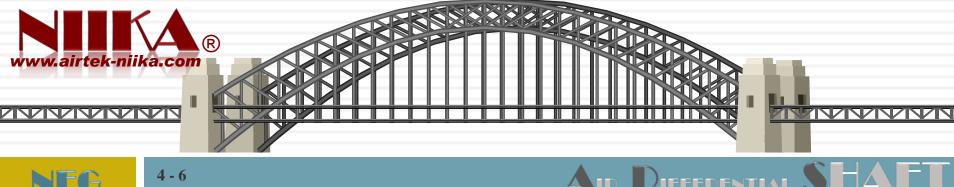

# IR DIFFERENTIAL SHAFT MECHANICAL DIFFERENTIAL SHAFT

### **Mechanical Differential Shaft**

Rotating material of sleeve bore core & frictional material for 2 sides all adopt Bakelite. The frictional strength is subject to either spring pressure or cylinder power to decide each torque assembly of slippage, for easy to control the tension adjustment in each material.

Air Differential Shaft is a quick & easy to set up for the core, and won't let you down when you need multiple roll tension equalization.

## **NEGA-1**

Bearing type for normal paper core Dia.50mm x Width 50mm



### NEGA-2

Bearing type for plastic/ steel core Dia.50mm x Width 50mm





# **NEG-001**

Bearing type for normal paper core Dia.50mm x Width 50mm



### **NEG-001**

Bearing type for normal paper core Dia.50mm x