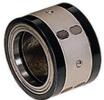

# IR DIFFERENTIAL SHAFT MECHANICAL DIFFERENTIAL SHAFT

### **Mechanical Differential Shaft**

Rotating material of sleeve bore core & frictional material for 2 sides all adopt Bakelite. The frictional strength is subject to either spring pressure or cylinder power to decide each torque assembly of slippage, for easy to control the tension adjustment in each material.

Air Differential Shaft is a quick & easy to set up for the core, and won't let you down when you need multiple roll tension equalization.

## **NEGA-1**

Bearing type for normal paper core Dia.50mm x Width 50mm



### NEGA-2

Bearing type for plastic/ steel core Dia.50mm x Width 50mm





# **NEG-001**

Bearing type for normal paper core Dia.50mm x Width 50mm



### **NEG-001**

Bearing type for normal paper core Dia.50mm x Width 50mm