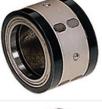

# **NEG-001**

Bearing type for normal paper core Dia.50mm x Width 50mm

### **NEG-001**

Bearing type for normal paper core Dia.50mm x Width 50mm