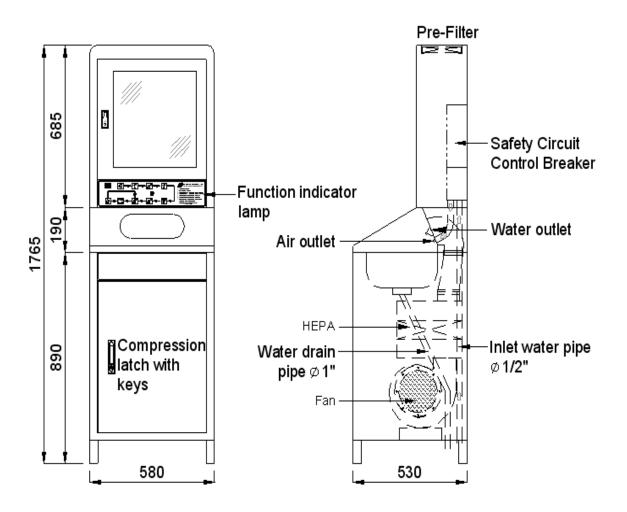

## Specification

| Outside Dimension | W580×D530×H1765                                                                                                                                                                                                                                                                                                                                                                                                                                             |
|-------------------|-------------------------------------------------------------------------------------------------------------------------------------------------------------------------------------------------------------------------------------------------------------------------------------------------------------------------------------------------------------------------------------------------------------------------------------------------------------|
| Body Construction | 1.5t SUS Stainless Steel                                                                                                                                                                                                                                                                                                                                                                                                                                    |
| Blower            | 1/2HP×1 set                                                                                                                                                                                                                                                                                                                                                                                                                                                 |
| НЕРА              | $350\times250\times70$ , Filtration Efficiency 99.99%, $0.3~\mu$ m                                                                                                                                                                                                                                                                                                                                                                                          |
| Pre-Filter        | 445×180×22, Aluminum Frame, Non- Woven Fabric                                                                                                                                                                                                                                                                                                                                                                                                               |
| Air Velocity      | > 35 m/s                                                                                                                                                                                                                                                                                                                                                                                                                                                    |
| Features          | 1 `For the purpose of energy saving, the Clean hand washer, sterilizer & dryer will starts automatically when personnel are closing to it while it will stop automatically when personnel are leaving from it consequently.  2 `All the operating procedures of the Clean hand washer, sterilizer & dryer have been set being operated automatically.  3 `The drying time and temperature of the warm air can be set to meet customer's requirements truly. |
| Power Consumption | 1600W                                                                                                                                                                                                                                                                                                                                                                                                                                                       |
| Power Supply      | AC 1Ø □ 110V □ 220V,50/60Hz                                                                                                                                                                                                                                                                                                                                                                                                                                 |