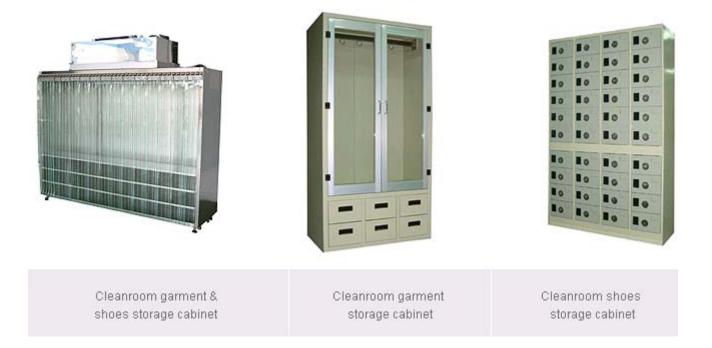

## Specification

| Item                 | Cleanroom garment & shoes storage cabinet              | Cleanroom garment<br>storage cabinet | Cleanroom shoes<br>storage cabinet                         |
|----------------------|--------------------------------------------------------|--------------------------------------|------------------------------------------------------------|
| Outside<br>Dimension | Custom dimensions & sizes are available                |                                      |                                                            |
| Body<br>Construction | 1.6t Powder Coating Steel, or 1.5t SUS Stainless Steel |                                      |                                                            |
| Front door           | 2t removable anti-static PVC stripe curtain            | acrylic door panel or glass          | 1.6t Powder Coating Steel ,<br>or 1.5t SUS Stainless Steel |
| Power Supply         | AC 1Ø []110V []220V •<br>50/60Hz                       | _                                    | _                                                          |