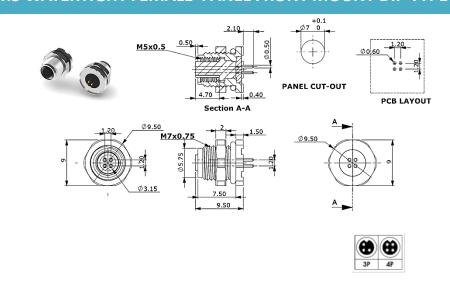

## WP050XJPFD

## M5 WATERTIGHT FEMALE PANEL FRONT MOUNT DIP TYPE

## **SPECIFICATION**

| Part No.                          | WP0503JPFD                  | WP0504JPFD |
|-----------------------------------|-----------------------------|------------|
| Number of contacts                | 3P                          | 4P         |
| Locking system                    | Screw locking (M5x0.5P)     |            |
| Termination                       | DIP                         |            |
| Wire Gauge                        |                             |            |
| Degree of Protection              | IP67                        |            |
| Upper Temperature                 | 85℃                         |            |
| Lower Temperature                 | <b>-20</b> ℃                |            |
| Rated Voltage                     | 60V                         |            |
| Rated current(40°ℂ)               | 1A                          |            |
| Contact Resistance                | <b>≦3mΩ</b>                 |            |
| Material of contact               | Brass ( Gold plated)        |            |
| Material of Housing               | PUR                         |            |
| Material of screw nut<br>& shield | Brass (Satin Nickel plated) |            |
| Material of O-Ring                | NBR                         |            |