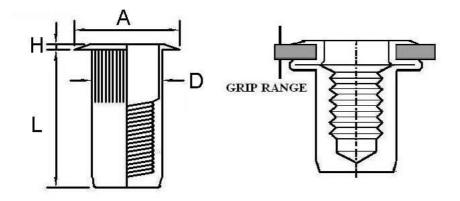

## BLIND RIVET NUT-WATERPROOF LARGE FLANGE SPLINED RIVET NUT, CLOSED END/ TSBS SERIES

| THREAD SIZE | PART NO.   | HOLE SIZ    | D(inch)     | L(inch) | A(inch) | H(inch)       | GRIP<br>RANGE |
|-------------|------------|-------------|-------------|---------|---------|---------------|---------------|
|             |            | +0.004/-0.0 | +0.0/-0.004 | ±0.015  | ±0.012  | +0.006/-0.002 |               |
| UNC 6-32    | TSBS632-C  | .266        | .265        | 0.74    | .375    | .03           | 0.02-0.08     |
| UNC 8-32    | TSBS832-C  | .266        | .265        | 0.74    | .375    | .03           | 0.02-0.08     |
| UNC 10-24   | TSBS1024-C | .297        | .296        | 0.99    | .400    | .03           | 0.02-0.13     |
| UNC 10-32   | TSBS1032-C | .297        | .296        | 0.99    | .400    | .03           | 0.02-0.13     |
| UNC 1/4-20  | TSBS420-C  | .391        | .390        | 1.19    | .500    | .03           | 0.027-0.150   |
| UNC 5/16-18 | TSBS518-C  | .531        | .530        | 1.39    | .670    | .035          | 0.027-0.150   |
| UNC 3/8-16  | TSBS616-C  | .531        | .530        | 1.39    | .670    | .035          | 0.027-0.150   |