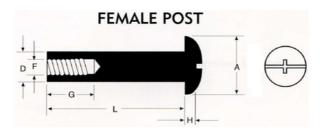

## TRUSS COMBO HEAD POST SCREW

| 8#-32 COMBO HEAD FEMALE POST / BLIND THREAD / STEEL |        |        |              |       |           |  |  |
|-----------------------------------------------------|--------|--------|--------------|-------|-----------|--|--|
| А                                                   | Н      | D      | F            | L     | PART NO.  |  |  |
|                                                     |        |        |              | 3/8"  | SB832-38  |  |  |
|                                                     |        | 0.2030 | 8#-32 THREAD | 1/2"  | SB832-12  |  |  |
| 0.3750                                              | 0.0940 |        |              | 5/8"  | SB832-58  |  |  |
| 0.3730                                              | 0.0940 |        |              | 3/4"  | SB832-34  |  |  |
|                                                     |        |        |              | 1"    | SB832-12  |  |  |
|                                                     |        |        |              | 1.32" | SB832-132 |  |  |