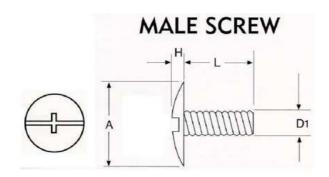

| 8#-32 SCREW TRUSS SLOTTED HEAD / STEEL |                                            |  |  |  |  |  |  |
|----------------------------------------|--------------------------------------------|--|--|--|--|--|--|
| A H D1 L PART NO.                      |                                            |  |  |  |  |  |  |
| 0.3750                                 | 0.3750 0.0940 8#-32 THREAD 5/16" SS832-516 |  |  |  |  |  |  |

## MALE SCREW

| 10#-24 SCREW TRUSS SLOTTED HEAD / STEEL |        |               |       |            |  |
|-----------------------------------------|--------|---------------|-------|------------|--|
| A H D1 L PART NO.                       |        |               |       |            |  |
| 0.4300                                  | 0.1050 | 10#-24 THREAD | 5/16" | SS1024-516 |  |

| 1/4#-20 SCREW TRUSS SLOTTED HEAD / STEEL     |  |  |  |  |  |
|----------------------------------------------|--|--|--|--|--|
| A H D1 L PART NO.                            |  |  |  |  |  |
| 0.5625 0.1563 1/4-20 THREAD 5/16" SS1420-516 |  |  |  |  |  |

| 5/16#-18 SCREW TRUSS SLOTTED HEAD / STEEL |        |                |      |            |
|-------------------------------------------|--------|----------------|------|------------|
| А                                         | Н      | D1             | L    | PART NO.   |
| 0.6875                                    | 0.1720 | 5/16-18 THREAD | 3/8" | SS51618-38 |
|                                           |        |                | 1/2" | SS51618-12 |