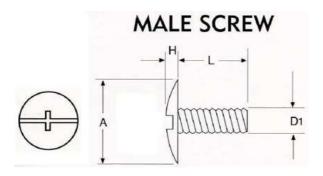

## MALE SCREW

| 10#-24 SCREW TRUSS SLOTTED HEAD / STEEL |        |               |       |            |  |
|-----------------------------------------|--------|---------------|-------|------------|--|
| A H D1 L PART NO.                       |        |               |       |            |  |
| 0.4300                                  | 0.1050 | 10#-24 THREAD | 5/16" | SS1024-516 |  |