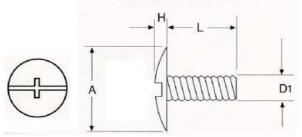

| 8#-32 SCREW TRUSS SLOTTED HEAD / STEEL |                                            |  |  |  |  |  |  |
|----------------------------------------|--------------------------------------------|--|--|--|--|--|--|
| A H D1 L PART NO.                      |                                            |  |  |  |  |  |  |
| 0.3750                                 | 0.3750 0.0940 8#-32 THREAD 5/16" SS832-516 |  |  |  |  |  |  |

## MALE SCREW

| 10#-24 SCREW TRUSS SLOTTED HEAD / STEEL |        |               |       |            |  |
|-----------------------------------------|--------|---------------|-------|------------|--|
| A H D1 L PART NO.                       |        |               |       |            |  |
| 0.4300                                  | 0.1050 | 10#-24 THREAD | 5/16" | SS1024-516 |  |

| 1/4#-20 SCREW TRUSS SLOTTED HEAD / STEEL     |  |  |  |  |  |
|----------------------------------------------|--|--|--|--|--|
| A H D1 L PART NO.                            |  |  |  |  |  |
| 0.5625 0.1563 1/4-20 THREAD 5/16" SS1420-516 |  |  |  |  |  |

| 5/16#-18 SCREW TRUSS SLOTTED HEAD / STEEL |        |                |      |            |
|-------------------------------------------|--------|----------------|------|------------|
| А                                         | Н      | D1             | L    | PART NO.   |
| 0.6875                                    | 0.1720 | 5/16-18 THREAD | 3/8" | SS51618-38 |
|                                           |        |                | 1/2" | SS51618-12 |