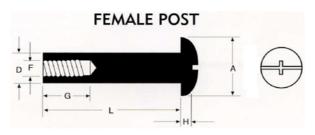

|        | 10#-24 SLOTTED HEAD HOLLOW POST / TAPPED THROUGH / STEEL |        |               |        |            |  |  |  |
|--------|----------------------------------------------------------|--------|---------------|--------|------------|--|--|--|
| А      | Н                                                        | D      | F             | L      | PART NO.   |  |  |  |
|        |                                                          |        |               | 1/4"   | SB1024-14  |  |  |  |
|        |                                                          |        |               | 3/8"   | SB1024-38  |  |  |  |
|        |                                                          |        | 10#-24 THREAD | 1/2"   | SB1024-12  |  |  |  |
|        |                                                          | 0.2440 |               | 5/8"   | SB1024-58  |  |  |  |
| 0.4300 | 0.1050                                                   |        |               | 3/4"   | SB1024-34  |  |  |  |
|        |                                                          |        |               | 1"     | SB1024-1   |  |  |  |
|        |                                                          |        |               | 1-1/4" | SB1024-114 |  |  |  |
|        |                                                          |        |               | 1/1-2" | SB1024-112 |  |  |  |
|        |                                                          |        |               | 2"     | SB1024-2   |  |  |  |