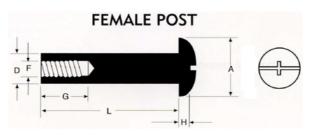

| 1/4#-20 SLOTTED HEAD HOLLOW POST / TAPPED THROUGH / STEEL |               |        |               |           |            |  |  |
|-----------------------------------------------------------|---------------|--------|---------------|-----------|------------|--|--|
| А                                                         | Н             | D      | F             | L         | PART NO.   |  |  |
|                                                           |               |        |               | 3/8"      | SB1420-38  |  |  |
|                                                           |               |        | 1/2"          | SB1420-12 |            |  |  |
|                                                           |               | 0.3130 | 1/4-20 THREAD | 3/4"      | SB1420-34  |  |  |
| 0.5630                                                    | 0.5630 0.1560 |        |               | 1"        | SB1420-1   |  |  |
|                                                           |               |        |               | 1/4"      | SB1420-14  |  |  |
|                                                           |               |        |               | 1-1/2"    | SB1420-112 |  |  |
| ji l                                                      |               |        | ll l          |           |            |  |  |

|  |  | 1-3/4" | SB1420-134 |
|--|--|--------|------------|
|  |  | 2"     | SB1420-2   |

| 5/6#-18 SLOTTED HEAD HOLLOW POST / TAPPED THROUGH / STEEL |        |        |                |            |             |  |  |
|-----------------------------------------------------------|--------|--------|----------------|------------|-------------|--|--|
| А                                                         | Н      | D      | F              | L          | PART NO.    |  |  |
|                                                           |        |        |                | 3/8"       | SB51618-38  |  |  |
|                                                           |        |        |                | 1/2"       | SB51618-12  |  |  |
|                                                           |        |        | 5/8"           | SB51618-58 |             |  |  |
| 0.6875                                                    | 0.1720 | 0.3750 | 5/16-18 THREAD | 3/4"       | SB51618-34  |  |  |
| 0.0675                                                    | 0.1720 |        |                | 7/8"       | SB51618-78  |  |  |
|                                                           |        |        |                | 1"         | SB51618-1   |  |  |
|                                                           |        |        |                | 1-1/4"     | SB51618-114 |  |  |
|                                                           |        |        |                | 1-1/2"     | SB51618-112 |  |  |