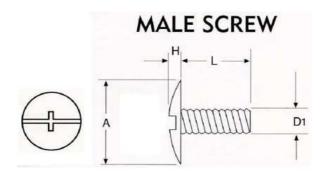

| 8#-32 SCREW TRUSS SLOTTED HEAD / STEEL |                                            |  |  |  |  |  |  |
|----------------------------------------|--------------------------------------------|--|--|--|--|--|--|
| A H D1 L PART NO.                      |                                            |  |  |  |  |  |  |
| 0.3750                                 | 0.3750 0.0940 8#-32 THREAD 5/16" SS832-516 |  |  |  |  |  |  |

## MALE SCREW

| 10#-24 SCREW TRUSS SLOTTED HEAD / STEEL |        |               |       |            |  |
|-----------------------------------------|--------|---------------|-------|------------|--|
| A H D1 L PART NO.                       |        |               |       |            |  |
| 0.4300                                  | 0.1050 | 10#-24 THREAD | 5/16" | SS1024-516 |  |

| 1/4#-20 SCREW TRUSS SLOTTED HEAD / STEEL     |  |  |  |  |  |
|----------------------------------------------|--|--|--|--|--|
| A H D1 L PART NO.                            |  |  |  |  |  |
| 0.5625 0.1563 1/4-20 THREAD 5/16" SS1420-516 |  |  |  |  |  |

| 5/16#-18 SCREW TRUSS SLOTTED HEAD / STEEL |        |                |      |            |
|-------------------------------------------|--------|----------------|------|------------|
| А                                         | Н      | D1             | L    | PART NO.   |
| 0.6875                                    | 0.1720 | 5/16-18 THREAD | 3/8" | SS51618-38 |
|                                           |        |                | 1/2" | SS51618-12 |