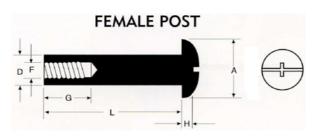

| 8#-32 SLOTTED HEAD HOLLOW POST / TAPPED THROUGH / STEEL |        |               |              |          |           |  |
|---------------------------------------------------------|--------|---------------|--------------|----------|-----------|--|
| A H D F L PART NO.                                      |        |               |              |          |           |  |
| 0.2750                                                  | 0.0750 | 0# 22 TUDE AD | 1/4"         | ST832-14 |           |  |
| 0.3750 0.0940                                           | 0.0940 | 0.2030        | 8#-32 THREAD | 5/16"    | ST832-516 |  |

| 10#-24 SLOTTED HEAD HOLLOW POST / TAPPED THROUGH / STEEL |        |        |               |      |           |  |
|----------------------------------------------------------|--------|--------|---------------|------|-----------|--|
| А                                                        | Н      | D      | F             | L    | PART NO.  |  |
| 0.4300                                                   | 0.1050 | 0.2440 | 10#-24 THREAD | 1/4" | ST1024-14 |  |

| 1/4#-20 SLOTTED HEAD HOLLOW POST / TAPPED THROUGH / STEEL |                   |        |               |      |           |
|-----------------------------------------------------------|-------------------|--------|---------------|------|-----------|
| А                                                         | A H D F L PART NO |        |               |      | PART NO.  |
| 0.5625                                                    | 0.1563            | 0.3130 | 1/4-20 THREAD | 1/4" | ST1420-14 |

## THROUGH HOLLOW POST

| 5/16#-18 SLOTTED HEAD HOLLOW POST / TAPPED THROUGH / STEEL |        |        |                |      |            |
|------------------------------------------------------------|--------|--------|----------------|------|------------|
| A                                                          | Н      | D      | F              | L    | PART NO.   |
| 0.6875                                                     | 0.1720 | 0.3750 | 5/16-18 THREAD | 3/8" | ST51618-38 |