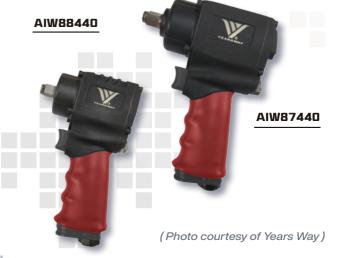

### Years Way brings new Mini Impact Wrench Series to AAPEX

#### Alex Lee

Established in 1975, Years Way International Co., Ltd. is one of the best manufacturers and exporters of professional tools, specifically specializing in areas such as air tools & amp; accessories, spray guns, hand tools and auto tools in Taiwan.

In 2022, YEARS WAY is proud to announce a brand new design: the "Mini Impact Wrench" series featuring powerful torque in a smaller package of shorter length and less weight, all designed with the consideration of the user in mind. For example, the short body makes it easier for the handler to operate in narrow spaces; its lightweight features enable extended operation periods in comfort, and better torque power makes the compact tool a suitable choice for car and truck maintenance.

The Mini Impact Wrench AIW88440 and AIW87440 are featured in this photo, showcasing the compact design of this product series.