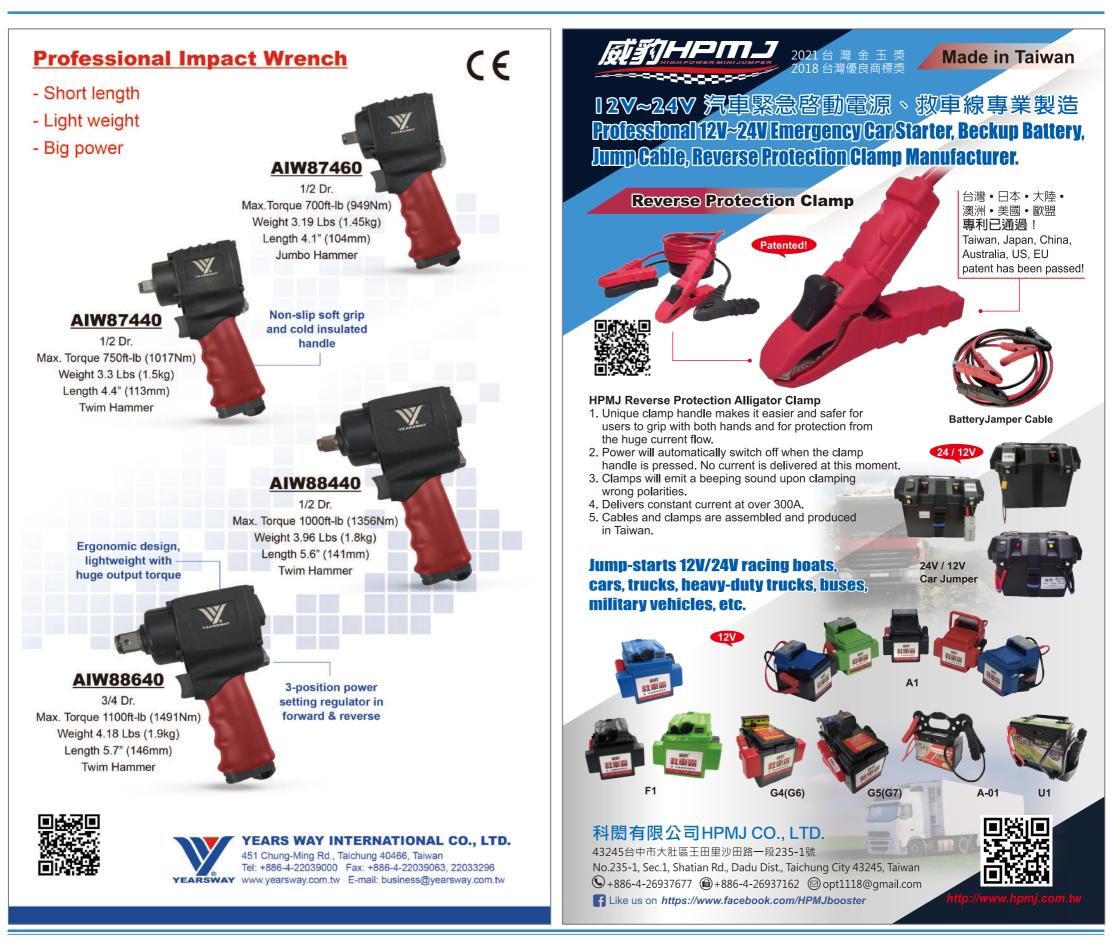

### Years Way brings new Mini Impact Wrench Series to AAPEX

#### Alex Lee

Established in 1975, Years Way International Co., Ltd. is one of the best manufacturers and exporters of professional tools, specifically specializing in areas such as air tools & amp; accessories, spray guns, hand tools and auto tools in Taiwan.

Years Way also created its own self-brand, YEARSWAY, and over the years, it has built up a significant following and reputation in the professional tool market.Company statistics show that its products under this brand account for about 90% of sales in the industry, signifying an expansive market reach.

To satisfy all of its customers' demands, Years Way also provides OEM/ODM services to customers in all major markets thanks to the many years of experience and professionalism under its belt. Years Way is also dedicated to bolstering its innovative capabilities, having built up an experienced R&D department. This has enabled the company to excel in product innovation and improve existing products. In addition, it also has a quality assurance system and meets the CE standard to reinforce quality and inspection.

In 2022, YEARS WAY is proud to announce a brand new design: the "Mini Impact Wrench" series featuring powerful torque in a smaller package of shorter length and less weight, all designed with the consideration of the user in mind. For example, the short body makes it easier for the handler to operate in narrow spaces; its lightweight features enable extended operation periods in comfort, and better torque power makes the compact tool a suitable choice for car and truck maintenance.

The Mini Impact Wrench AIW88440 and AIW87440 are featured in this photo, showcasing the compact design of this product series.

### HPMJ Reverse Protection Alligator Clamp obtains patents in multiple global markets

#### Kuo Fang-lin

HPMJ Reverse Protection Alligator Clamp is completely packaged in PVC material, with its patented design focusing on user protection. With the PVC material covering the area where users need to squeeze down the alligator clamp with both hands, the user is protected from touching the wires, battery, and prevents accidental contact with electrical current. For a second-layer of protection, a failsafe tripping mechanism is built into the clamp design, which cuts off electrical currents when the clamp handle is pressed down. This allows the user to test the clamp without concern.

If the clamps are attached to the incorrect polarity, it will emit a beeping sound to remind the user to reverse the clamps. Once the jumper cables are removed, it is also designed to automatically cut off the current. The clamp and cables are marketed around the world in an OEM manner, as the company works closely with trading companies to expand its market reach and bolster sales through diverse channels. HPMJ has acquired patents for the Reverse Protection Alligator Clamp in many countries this year as a result, namely the EU, the U.S., Japan, China, Australia, and Taiwan, making it a truly globalized product available for all vehicle owners.

The company began its operations as a manufacturer of emergency vehicle jump starters for roadside vehicle recovery of 12V to 24V racing boats, passenger cars, trucks, heavy-duty trucks, buses, and military vehicles. HPMJ prioritizes user safety by equipping its jump starter set-ups with patented reverse polarity alligator clamps that have obtained multiple country's patents. To request more information, please refer to HPMJ's phone at (04)2693-7677.