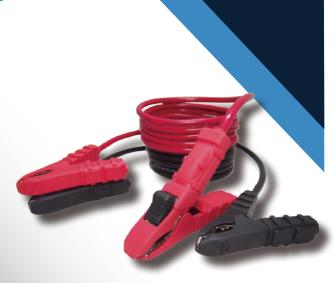

### HPMJ Reverse Protection Alligator Clamp obtains patents in multiple global markets

#### Kuo Fang-lin

HPMJ Reverse Protection Alligator Clamp is completely packaged in PVC material, with its patented design focusing on user protection. With the PVC material covering the area where users need to squeeze down the alligator clamp with both hands, the user is protected from touching the wires, battery, and prevents accidental contact with electrical current. For a second-layer of protection, a failsafe tripping mechanism is built into the clamp design, which cuts off electrical currents when the clamp handle is pressed down. This allows the user to test the clamp without concern.

If the clamps are attached to the incorrect polarity, it will emit a beeping sound to remind the user to reverse the clamps. Once the jumper cables are removed, it is also designed to automatically cut off the current. The clamp and cables are marketed around the world in an OEM manner, as the company works closely with trading companies to expand its market reach and bolster sales through diverse channels. HPMJ has acquired patents for the Reverse Protection Alligator Clamp in many countries this year as a result, namely the EU, the U.S., Japan, China, Australia, and Taiwan, making it a truly globalized product available for all vehicle owners.

(Photo courtesy of HPMJ)

HPMJ Reverse Protection Alligator Clamp is a patented product designed for user protection.