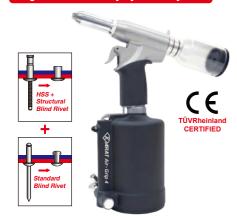

### **KARAT**<sup>®</sup> Industrial Air-Hydraulic Rivet Tools and Rivet Nut Tools

Design, Quality, **Performance and Service !** 

Air-Grip<sup>™</sup> 4 & 4V Super Heavy-Duty Air-Hydraulic Blind Rivet Tools 5/32" ~ 1/4" or 4.0 ~ 6.4 mm all \*HSS, all Structural and all Standard Blind Rivets for Auto & Industrial markets Forged Aluminum Alloy Hydraulic Cylinder

Air-Grip™ 4V with Vacuum System Super Traction Force 5.280 Lbf or 23.5 kN • Long Stroke 0.728" or 18.5 mm Remark: \*HSS (High Strength Structural) Blind Rivets are widely used in the German cars to fasten chassis and

Photo shows KARAT LN-4 Hand Rivet Nut Tool (left) and KARAT Air-Grip 4V Air Rivet Tool (right).

(Photo courtesy of KARAT)