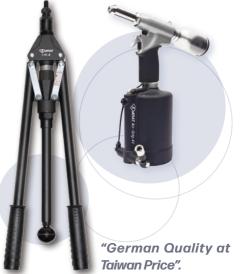

KARAT's dedication to quality includes the Hydraulic Cylinder of KARAT New Air-Grip Series Air-Hydraulic Rivet Tools, Rivet Nut Tool, and Lockbolt Tool, which are made of high-strength Forged Aluminum Alloy in a valuable titanium color that has amazed clients. These factors have built an advantageous reputation for KARAT as a supplier capable of providing "German Quality at Taiwan Price". As a result, KARAT Tools' customer base consists of renowned brands in the U.S., Europe, and Japan for the automotive, industrial, and construction markets. KARAT welcomes private logo business cooperations as well.

Photo shows KARAT LN-4 Hand Rivet Nut Tool (left) and KARAT Air-Grip 4V Air Rivet Tool (right).

(Photo courtesy of KARAT)