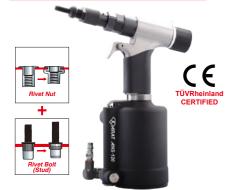

body together and to build the car carriage ANS-120 Heavy-Duty, Semi-Auto Type

Air-Hydraulic Rivet Nut & Rivet Bolt Tool Rivet Nuts: 8-32 ~ 1/2-13 or M4 ~ M12 Rivet Bolts (Studs): 8-32 ~ 5/16-18 or M4 ~ M8 Forged Aluminum Alloy Hydraulic Cylinder

 A Cost Effective and Powerful Air Rivet Nut Tool for setting maximum 1/2" or M12 Stainless Steel Rivet Nuts Super Traction Force 4,720 ~ 5,280 Lbf or 21 kN ~ 23.5 kN

 Adjustable Stroke 0 ~ 0.36" or 0 ~ 9 mm Special design to avoid scratches on painted car body