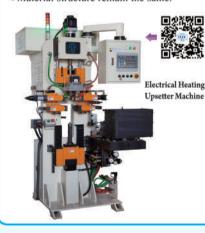

#### DA JIE ELECTRICITY MACHINERY INDUSTRIAL CO., LTD.

大信機電股份有限公司

- Booth: K0008

DJ-VHA160C

The DC Inverter Electrical Heating Upsetter Machine is designed for manufacturing mold ejector pins used in molds, staple merchandise, and plastic machinery industries. It aligns with the automation and intelligent production trends.

It boasts high quality and a 100% yield rate, meeting the stringent requirements for mold ejector pin manufacturing. The machine features a newly designed servo motor upper electrode driven system and feeding system, reducing mold-changing time by 50% and increasing productivity by over three times. With no standby time, it offers automatic feeding and unloading capabilities.

#### **Electrical Heating Upsetter and Welding Equipment**

**C** € ISO 9001:2015

Dajie Obtains the TAIWAN Excellence Award consecutively in 6 years (2016~2021)

Other models equipment for making auto/motorcycle parts are available.

Steel Rod Dia. 3.0-6.0mm

Material structure remain the same.