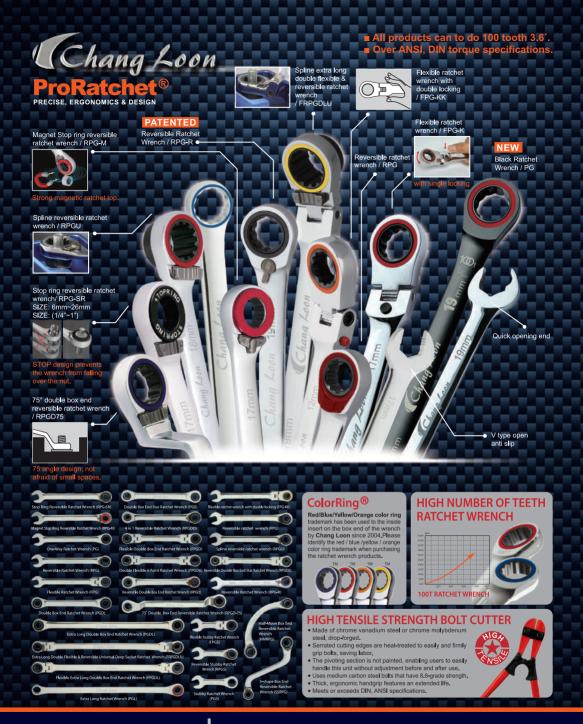

#### **CHANG LOON INDUSTRIAL CO., LTD.**

章降工業股份有限公司

n line with the global environmental protection trend, CHANG LOON INDUSTRIAL CO., LTD. has introduced new ratchet wrenches that are trivalent chromium-free and hexavalent chromium-free.

These products feature laser-treated surfaces for easier size and logo recognition, all while meeting ANSI and DIN standards. They have also passed rigorous tests including a 5% salt spray test for 48 hours and a cross-cut test.

### Has obtained European factory certification for shipment.

#### MAIN PRODUCTS | SERVICE

Ratchet Wrenches, Bolt Cutters, Combination Wrench, Tin-Ship, Universal Grip Plier, Patented Wrench.

- 349 Maming Rd., Shioushuei Township, Changhua County, Taiwan 504
- **886-4-768-8568**
- proratchet@chltool.com, chltool@ms49.hinet.net
- m www.chltool.com

#### **CHANG LOON INDUSTRIAL CO., LTD.**

No.349, Maming Rd., Hsiushui Hsiang, Changhua Hsien, Taiwan 504 TEL:886-4-768-8568 FAX:886-4-768-8528 E-Mail:proratchet@chltool.com

Wheel Bearings & HUB Bearings.
Wheel Bearing Kits.