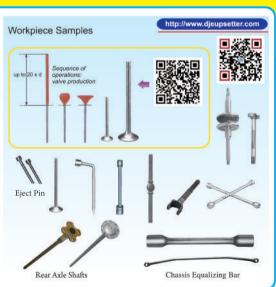

#### **KO CHOU ENTERPRISE CO., LTD.**

可洲企業股份有限公司

Booth: J0531a

Established in 1991, Ko Chou Enterprise Co. Ltd is a leading manufacturer and exporter of truck body parts, accessories, auto parts, auto lamps, forklift lights, and LED lights. The company has earned quality approval certifications such as SAE, DOT, IST, E-mark, and ISO-9001:2015.

With self-sufficiency in tooling making and plastic injection, Ko Chou maintains excellent quality control. They also focus on new product development to meet diverse market needs.

Ko Chou's professional skills, high-quality products, competitive pricing, and short lead times have garnered praise from customers worldwide.

#### MAIN PRODUCTS | SERVICE

BATTERY COVER, HEAD LAMP, OIL FILLER PIPE TPEE.

- No. 15 Lugong S. 2nd Rd, Hai Pu Li, Lu Kang Township, Changhua County 505, Taiwan
- **886-4-781-1112**
- m www.kojo.com.tw