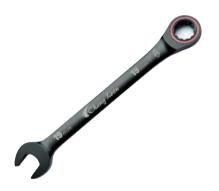

#### DA JIE ELECTRICITY MACHINERY INDUSTRIAL CO., LTD.

大信機電股份有限公司

- Booth: K0008

DJ-VHA160C

The DC Inverter Electrical Heating Upsetter Machine is designed for manufacturing mold ejector pins used in molds, staple merchandise, and plastic machinery industries. It aligns with the automation and intelligent production trends.

It boasts high quality and a 100% yield rate, meeting the stringent requirements for mold ejector pin manufacturing. The machine features a newly designed servo motor upper electrode driven system and feeding system, reducing mold-changing time by 50% and increasing productivity by over three times. With no standby time, it offers automatic feeding and unloading capabilities.

#### **Electrical Heating Upsetter and Welding Equipment**

**C** € ISO 9001:2015

Dajie Obtains the TAIWAN Excellence Award consecutively in 6 years (2016~2021)

Other models equipment for making auto/motorcycle parts are available.

Steel Rod Dia. 3.0-6.0mm

Material structure remain the same.