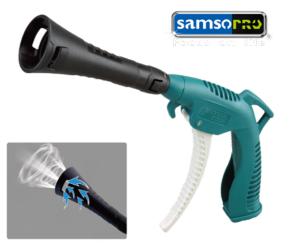

Tornado Nozzle Air Blow Gun with rotating hose that can generate strong pulse airflow. Ideal for cleaning of soiled surfaces, car interior & exterior and carpet. (Photo courtesy of USON)

JENG SHENG Ideas in Action SamsoPRO offers quality one-stop mold and hand tools solutions