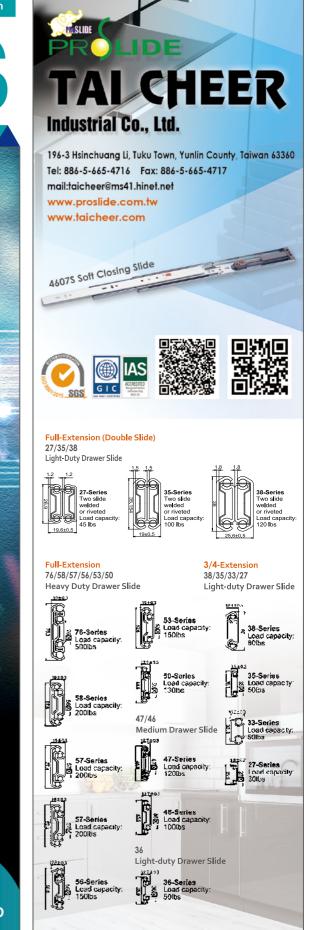

#### TAI CHEER INDUSTRIAL CO., LTD.

# Tai Cheer's High-Quality Steel Ball Slide Rails Earn International Acclaim

#### • Kuo Fang-lin

Since its establishment in 1985, Tai Cheer Industrial Co. LTD. has been a dedicated supplier of a diverse range of steel ball slide rails. These precision-crafted rails find applications in furniture, kitchen furniture, tool carts, white goods, vehicle seats, ATMs, medical instruments, and various other sectors. Widely employed in drawer stretching, these slide rails are primarily manufactured through OEM and ODM processes, tailored to meet specific and customized requirements.

Tai Cheer offers a diverse range of steel ball slide rails, spanning light-, medium-, and heavy-duty models. Notably, the heavy-duty variants boast an impressive maximum load capacity exceeding 500 lbs. These slide

rails come equipped with various functions, categorized into soft-closing, lock-in & out, and self-closing features. Further classifications include two-stage and three-stage slides, full extension, 3/4 extension, and double slide methods.

Currently, Tai Cheer operates four manufacturing plants strategically positioned in central Taiwan. Three of these plants are situated in Huwei and Tuku townships of Yunlin County, with the fourth located in Tastun of Changhua County. Demonstrating a commitment to quality and environmental standards, the company proudly holds ISO 9001:2015 and ISO 14001:2015 certifications. Spanning an impressive 23,141 square meters across these facilities, a cohesive network of 100 production lines operates tirelessly to fulfill customer demand, guaranteeing the reliable delivery of top-notch products.

# 46075 Soft Closing Slide 4689 Heavy-Duty Drawer Slide 4689 Heavy-Duty Drawer Slide Interlock Slide(Anli-till) 5891 Self Closing Slide

Tai Cheer's products are widely employed in drawer stretching, these slide rails are primarily manufactured through OEM and ODM processes, tailored to meet specific and customized requirements. (Photo provided by Tai Cheer)