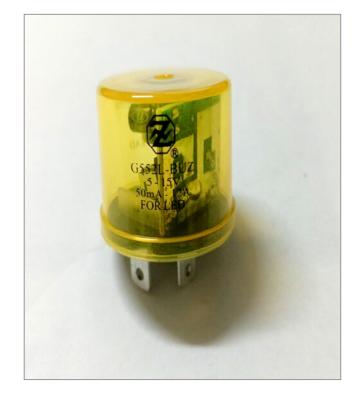

# ISO-Certified Zung Sung Unveils Patented G552L-BUZ LED Flasher

G552L-BUZ LED Flasher operates within a voltage range of 1.5V to 15V and can be used with LED lights. (Photo courtesy of Zung Sung) flasher relays, LED flashers, circuit breakers, and solenoid starter switches, leveraging over three decades of manufacturing expertise and state-of-theart equipment to deliver exceptional OEM and ODM solutions.

Among its innovative product lineup, the patented G552L-BUZ LED Flasher stands out, having secured patents in both the United States and Taiwan. This advanced device operates within a voltage range of 1.5V to 15V and can be used with LED lights. It incorporates a built-in buzzer for added functionality and offers robust performance with a rated current ranging from 0.5A to 12A and a maximum power capacity of up to 150W.