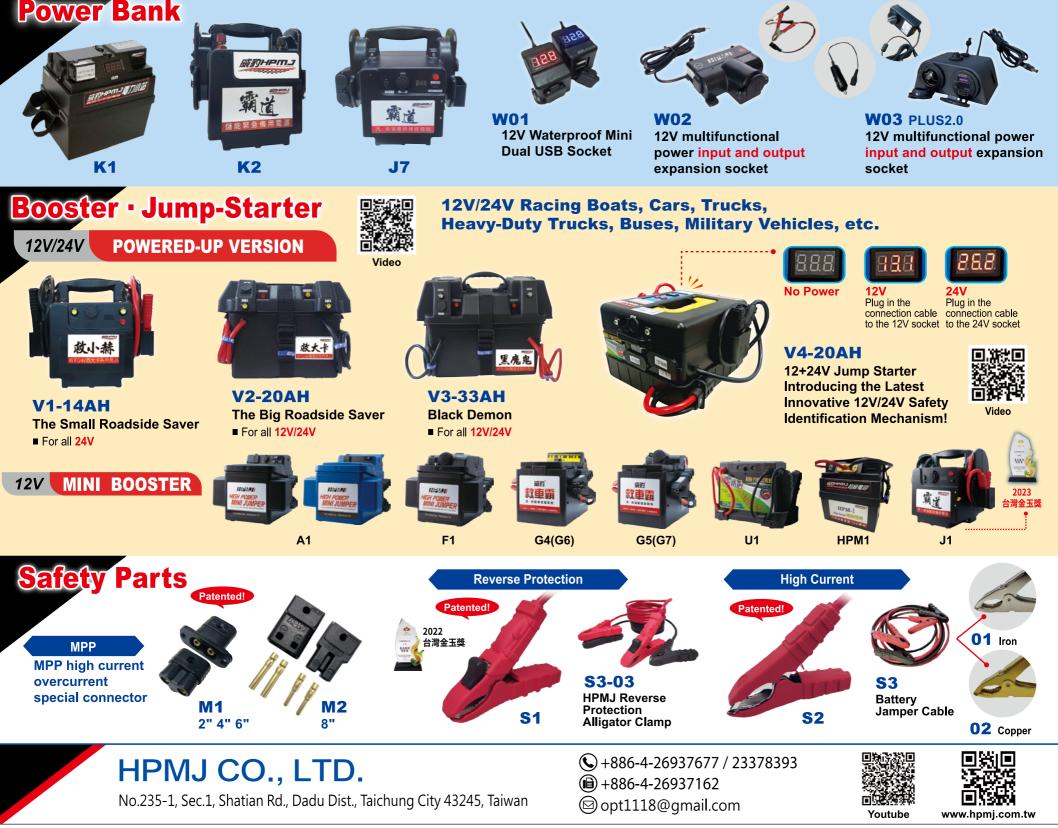

#### HPMJ CO., LTD.

# HPMJ Launches Smart Display Jump Starter for Heavy Vehicles

#### • Kuo Fang-lin

HPMJ has recently launched the V4-20AH Jump Starter, a 12/24V Booster. This innovative product features newly developed voltmeters that display numbers on the

screen, allowing users to easily recognize the required output power.

The V4-20AH Jump Starter uses 20AH high-efficiency batteries. To extend battery life, the 24V charging system is adapted to 12V charging, employing two batteries simultaneously to balance the charging process. This ensures a stable output current, doubles the 12V output power, and extends battery life. The V4 batteries, equipped with display lamps and an automatic power-off device, can be fully charged when not in use and prevent overcharging and overheating. These are low self-discharging batteries with long standby times, capable of starting a vehicle even after a month of inactivity.

HPMJ develops a range of battery-related products, including jump starters, emergency power packs, super-mini boosters, solar batteries, emergency starters, emergency power supplies, and battery boosters. (Photo provided by HPMJ) The V4-20AH Jump Starter's current output uses a self-developed MPP high-current overcurrent connector (patented in Taiwan), achieving a power overflow rate of up to 90% when starting a vehicle. Additionally, when the connector is not plugged into any socket, the clip has no power output, ensuring safe placement. This product is suitable for tour buses, container trucks, excavators, semi-trailer trucks, military tanks, heavy-duty construction vehicles, and large agricultural machinery.

HPMJ develops a range of battery-related products, including jump starters, emergency power packs, super-mini boosters, solar batteries, emergency starters, emergency power supplies, and battery boosters. These products address power shortage issues, providing emergency lighting, USB charging, power supply, and roadside assistance. With 94 patent certificates, HPMJ welcomes OBM and ODM partnerships for overseas exports.