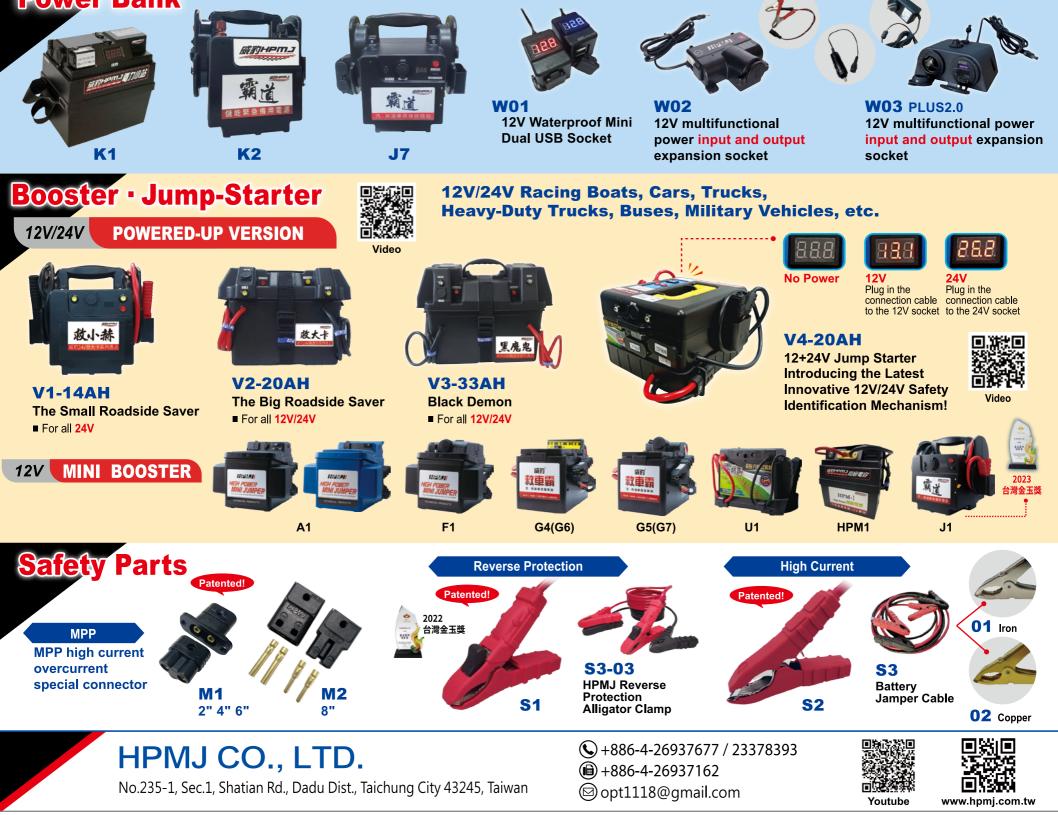

#### HPMJ CO., LTD.

# HPMJ Launches Smart Display Jump Starter for Heavy Vehicles

#### • Kuo Fang-lin

HPMJ has recently launched the V4-20AH Jump Starter, a 12/24V Booster. This innovative product features newly developed voltmeters that display numbers on the

screen, allowing users to easily recognize the required output power.

The V4-20AH Jump Starter uses 20AH high-efficiency batteries. To extend battery life, the 24V charging system is adapted to 12V charging, employing two batteries simultaneously to balance the charging process. This ensures a stable output current, doubles the 12V output power, and extends battery life. The V4 batteries, equipped with display lamps and an automatic power-off device, can be fully charged when not in use and prevent overcharging and overheating. These are low self-discharging batteries with long standby times, capable of starting a vehicle even after a month of inactivity.

HPMJ develops a range of battery-related products, including jump starters, emergency power packs, super-mini boosters, solar batteries, emergency starters, emergency power supplies, and battery boosters. (Photo provided by HPMJ) The V4-20AH Jump Starter's current output uses a self-developed MPP high-current overcurrent connector (patented in Taiwan), achieving a power overflow rate of up to 90% when starting a vehicle. Additionally, when the connector is not plugged into any socket, the clip has no power output, ensuring safe placement. This product is suitable for tour buses, container trucks, excavators, semi-trailer trucks, military tanks, heavy-duty construction vehicles, and large agricultural machinery.

HPMJ develops a range of battery-related products, including jump starters, emergency power packs, super-mini boosters, solar batteries, emergency starters, emergency power supplies, and battery boosters. These products address power shortage issues, providing emergency lighting, USB charging, power supply, and roadside assistance. With 94 patent certificates, HPMJ welcomes OBM and ODM partnerships for overseas exports.