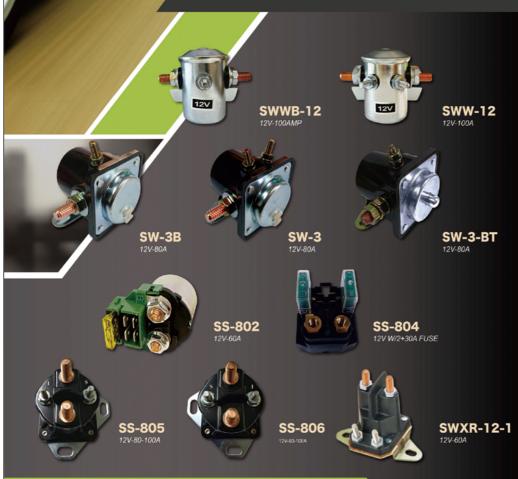

G552L-BUZ LED Flasher operates within a voltage range of 1.5V to 15V and can be used with LED lights. (Photo courtesy of Zung Sung) flasher relays, LED flashers, circuit breakers, and solenoid starter switches, leveraging over three decades of manufacturing expertise and state-of-theart equipment to deliver exceptional OEM and ODM solutions.

# SWITCH