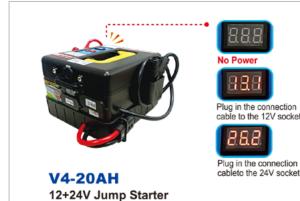

# HPMJ Launches Smart Display Jump Starter for Heavy Vehicles

#### • Kuo Fang-lin

HPMJ has recently launched the V4-20AH Jump Starter, a 12/24V Booster. This innovative product features newly developed voltmeters that display numbers on the

screen, allowing users to easily recognize the required output power.

The V4-20AH Jump Starter uses 20AH high-efficiency batteries. To extend battery life, the 24V charging system is adapted to 12V charging, employing two batteries simultaneously to balance the charging process. This ensures a stable output current, doubles the 12V output power, and extends battery life. The V4 batteries, equipped with display lamps and an automatic power-off device, can be fully charged when not in use and prevent overcharging and overheating. These are low self-discharging batteries with long standby times, capable of starting a vehicle even after a month of inactivity.

HPMJ develops a range of battery-related products, including jump starters, emergency power packs, super-mini boosters, solar batteries, emergency starters, emergency power supplies, and battery boosters. (Photo provided by HPMJ) The V4-20AH Jump Starter's current output uses a self-developed MPP high-current overcurrent connector (patented in Taiwan), achieving a power overflow rate of up to 90% when starting a vehicle. Additionally, when the connector is not plugged into any socket, the clip has no power output, ensuring safe placement. This product is suitable for tour buses, container trucks, excavators, semi-trailer trucks, military tanks, heavy-duty construction vehicles, and large agricultural machinery.