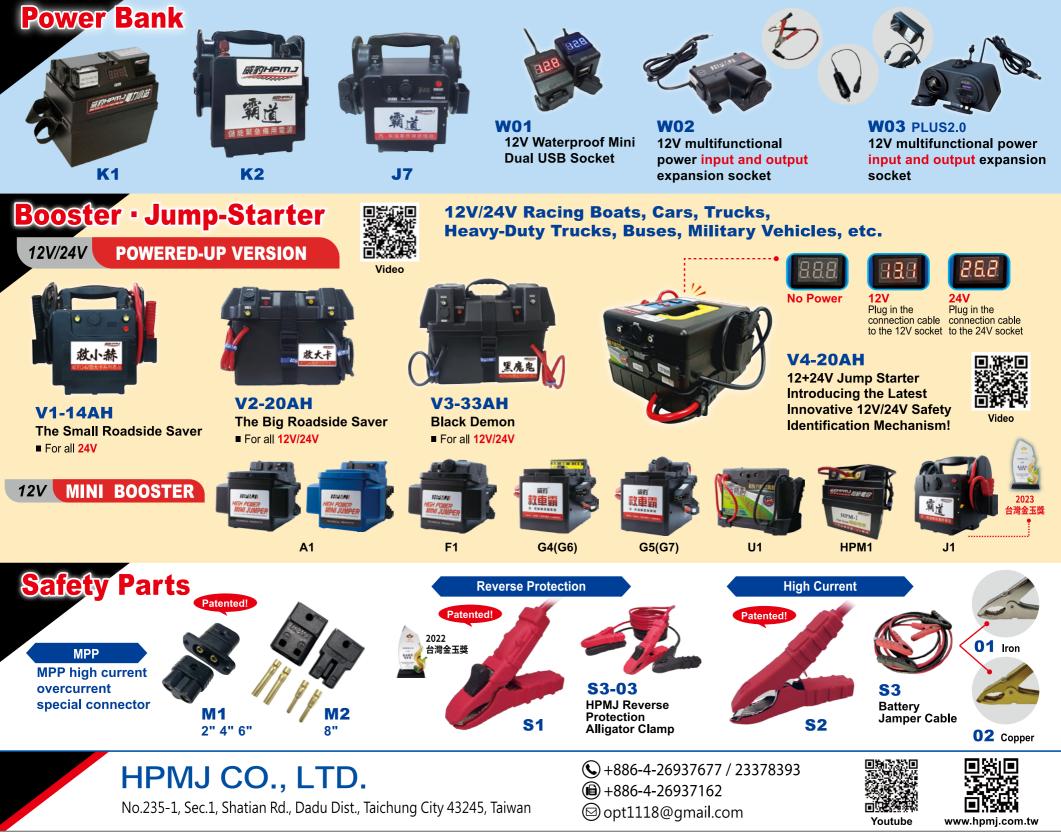

#### HPMJ CO., LTD.

# HPMJ Launches Smart Display Jump Starter for Heavy Vehicles

#### • Kuo Fang-lin

HPMJ has recently launched the V4-20AH Jump Starter, a 12/24V Booster. This innovative product features newly developed voltmeters that display numbers on the

screen, allowing users to easily recognize the required output power.

The V4-20AH Jump Starter uses 20AH high-efficiency batteries. To extend battery life, the 24V charging system is adapted to 12V charging, employing two batteries simultaneously to balance the charging process. This ensures a stable output current, doubles the 12V output power, and extends battery life. The V4 batteries, equipped with display lamps and an automatic power-off device, can be fully charged when not in use and prevent overcharging and overheating. These are low self-discharging batteries with long standby times, capable of starting a vehicle even after a month of inactivity.

HPMJ develops a range of battery-related products, including jump starters, emergency power packs, super-mini boosters, solar batteries, emergency starters, emergency power supplies, and battery boosters. (Photo provided by HPMJ) The V4-20AH Jump Starter's current output uses a self-developed MPP high-current overcurrent connector (patented in Taiwan), achieving a power overflow rate of up to 90% when starting a vehicle. Additionally, when the connector is not plugged into any socket, the clip has no power output, ensuring safe placement. This product is suitable for tour buses, container trucks, excavators, semi-trailer trucks, military tanks, heavy-duty construction vehicles, and large agricultural machinery.

HPMJ develops a range of battery-related products, including jump starters, emergency power packs, super-mini boosters, solar batteries, emergency starters, emergency power supplies, and battery boosters. These products address power shortage issues, providing emergency lighting, USB charging, power supply, and roadside assistance. With 94 patent certificates, HPMJ welcomes OBM and ODM partnerships for overseas exports.