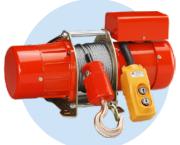

# **Procure Quality and Efficient Electric Hoists from Taiwan Winch**

#### • Kuo Fang-lin

Taiwan Winch Industrial Co., Ltd. is a renowned manufacturer specializing in a range of electric hoists, including AC winches, compact winches (170kg~500kg), electric chain hoist (250kg~2000kg), and electric wire rope winches with lifting capacities ranging from (200kg to 5000kg).

Stringent and comprehensive quality inspections are conducted before shipment, ensuring that each product from Taiwan Winch consistently upholds high standards of quality and maximum dependability.

Taiwan Winch features electric hoists of various types. (Photo courtesy of Taiwan Winch)