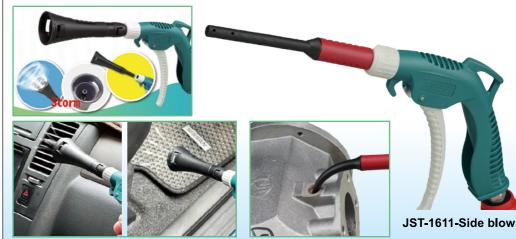

Tornado Nozzle Air Blow Gun with rotating hose that can generate strong pulse airflow. Ideal for cleaning of soiled surfaces, car interior & exterior and carpet. (Photo courtesy of USON)

JENG SHENG Ideas in Action SamsoPRO offers quality one-stop mold and hand tools solutions

#### **INTERCHANGEABLE AIR BLOW GUN**

JST-1612-Tornado Turbo Nozzle

JST-1610-Flexible