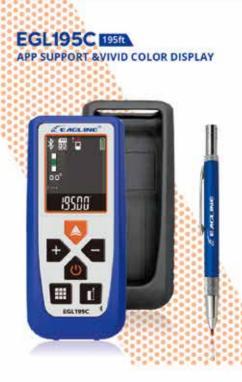

### **Precision Perfected by EAGLINE Since 1977**

#### Liu Shiu-Hua

Since its establishment in 1977, EAGLINE has set the benchmark for measuring and surveying technologies, fostering lasting relationships with customers through trust and unwavering precision. With a mission to make every measurement meaningful, EAGLINE has become synonymous with accuracy and reliability across industries.

The company's range of distance measurers underscores its commitment to innovation. The EGL series now offers options spanning from 165 feet (EGL165) to 330 feet (EGL330), catering to diverse professional needs. Available in both regular and premium models, many feature integrated Bluetooth functionality for enhanced connectivity. The flagship EGL195C model combines an angle finder with a distance measurer, offering a vivid color display for intuitive access to all functions, making it an indispensable tool for professionals seeking precision and efficiency.