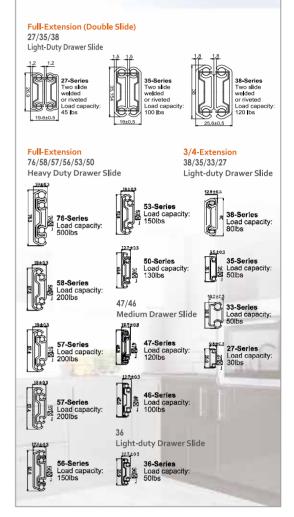

A-KRAFT employs a strict quality control system, ensuring precision and consistency in their product design. (Photo provided by A-KRAFT )

Since its establishment in 1985, Tai Cheer Industrial Co. LTD. has been a dedicated supplier of a diverse range of steel ball slide rails. These precision-crafted rails find applications in furniture, kitchen furniture, tool carts, white goods, vehicle seats, ATMs, medical instruments, and various other sectors. Widely employed in drawer stretching, these slide rails are primarily manufactured through OEM and ODM processes, tailored to meet specific and customized requirements.

Tai Cheer offers a diverse range of steel ball slide rails, spanning light-, medium-, and heavy-duty models. Notably, the heavy-duty variants boast

#### Kuo Fang-Lin

an impressive maximum load capacity exceeding 500 lbs. These slide rails come equipped with various functions, categorized into soft-closing, lock-in & out, and self-closing features. Further

classifications include two-stage and threestage slides, full extension, 3/4 extension, and double slide methods.

Tai Cheer's products are widely employed in drawer stretching, these slide rails are primarily manufactured through OEM and ODM processes, tailored to meet specific and customized requirements. (Photo provided by Tai Cheer) Currently, Tai Cheer operates four manufacturing plants strategically positioned in central Taiwan. Three of these plants are situated in Huwei and Tuku townships of Yunlin County, with the fourth located in Tastun of Changhua County. Demonstrating a commitment to quality and environmental standards, the company proudly holds ISO 9001:2015 and ISO 14001:2015 certifications. Spanning an impressive 23,141 square meters across these facilities, a cohesive network of 100 production lines operates tirelessly to fulfill customer demand, guaranteeing the reliable delivery of top-notch products.