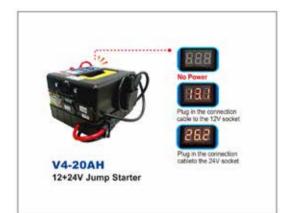

#### Kuo Fang-Lin

HPMJ has recently launched the V4-20AH Jump Starter, a 12/24V Booster. This innovative product features newly developed voltmeters that display numbers on the screen, allowing users to easily recognize the required output power.

The V4-20AH Jump Starter uses 20AH high-efficiency batteries. To extend battery life, the 24V charging system is adapted to 12V charging, employing two batteries

simultaneously to balance the charging process. This ensures a stable output current, doubles the 12V output power, and extends battery life. The V4 batteries, equipped with display lamps and an automatic power-off device, can be fully charged when not in use and prevent overcharging and overheating. These are low self-discharging batteries with long standby times, capable of starting a vehicle even after a month of inactivity.

The V4-20AH Jump Starter's current output uses a self-developed MPP highcurrent overcurrent connector (patented in Taiwan), achieving a power overflow rate of up to 90% when starting a vehicle. Additionally, when the connector is not plugged into any socket, the clip has no power output, ensuring safe placement. This product is suitable for tour buses, container trucks, excavators, semitrailer trucks, military tanks, heavyduty construction vehicles, and large agricultural machinery.