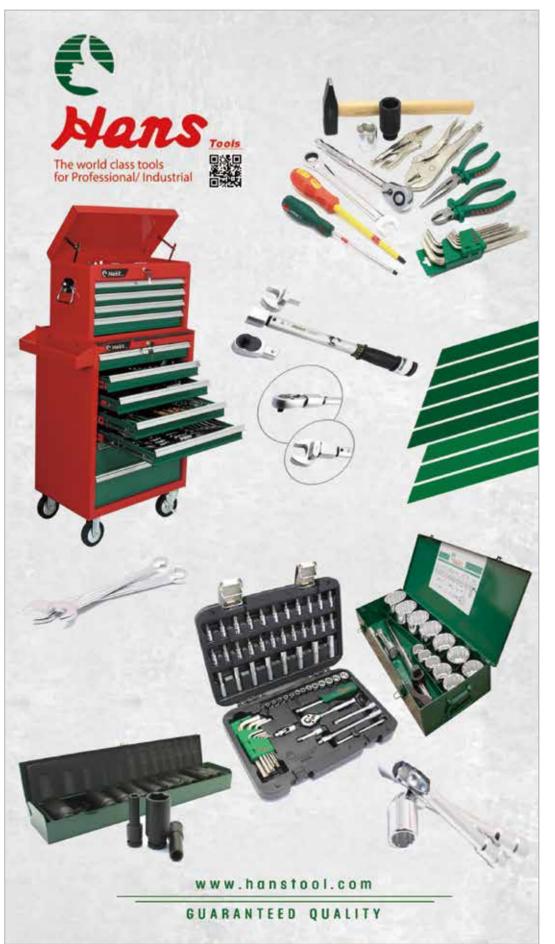

#### HANS TOOL INDUSTRIAL CO., LTD.

### **New 61-Piece Set Takes Tire Service** to Next Level

Introducing the Hans Tools 9903TC-61, a versatile 61-piece tool set designed specifically for tire changers, including popular brands like Corghi and Hunter. This comprehensive tool chest is ideal for engineers and technicians performing daily maintenance tasks, combining functionality with portability.

#### **Key Features:**

The 9903TC-61 tool chest is packed with innovative features that enhance usability and safety:

 <u>Patented Adjustable Storage</u>: The top lid features a unique divider design, allowing users to customize their storage spaces according to their needs.

 <u>Durable Finish</u>: A powder coating ensures long-lasting protection against wear and tear, making it suitable for heavy use.

 <u>Safety Mechanisms</u>: The lid stay prevents accidental closure, while hemmed edges improve strength and safety during operation.

 <u>Effortless Access</u>: Quick-release drawers with a detent design and 100% open ball bearing slides provide smooth and easy access to tools.

 Portability and Security: Heavy-duty side handles facilitate transport, while a central locking system ensures extra security for your valuable tools.

#### **Comprehensive Tool Selection:**

The set includes essential tools such as wrenches, torque wrenches, HEX-key wrenches, pliers, and various sockets. This diverse range equips engineers to handle most maintenance tasks efficiently without excessive weight.

#### **Engineered for Professionals:**

The Hans Tools 9903TC-61 is tailored for tire changer maintenance, offering a compact design that does not compromise on functionality. With its user-friendly features and robust construction, this tool set is an excellent choice for professionals seeking reliability and efficiency in their daily work.

Hans Tools 9903TC-61, a versatile 61-piece toolset designed specifically for tire changers. (Photo provided by Hans Tools)

CHEN HOUSEHOLD HARDWARE SUPPLY CO., LTD.