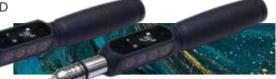

#### Kuo Fang-Lin

HPMJ has recently launched the V4-20AH Jump Starter, a 12/24V Booster. This innovative product features newly developed voltmeters that display numbers on the screen, allowing users to easily recognize the required output power.

The V4-20AH Jump Starter uses 20AH high-efficiency batteries. To extend battery life, the 24V charging system is adapted to 12V charging, employing two batteries

simultaneously to balance the charging process. This ensures a stable output current, doubles the 12V output power, and extends battery life. The V4 batteries, equipped with display lamps and an automatic power-off device, can be fully charged when not in use and prevent overcharging and overheating. These are low self-discharging batteries with long standby times, capable of starting a vehicle even after a month of inactivity.

The V4-20AH Jump Starter's current output uses a self-developed MPP highcurrent overcurrent connector (patented in Taiwan), achieving a power overflow rate of up to 90% when starting a vehicle. Additionally, when the connector is not plugged into any socket, the clip has no power output, ensuring safe placement. This product is suitable for tour buses, container trucks, excavators, semitrailer trucks, military tanks, heavyduty construction vehicles, and large agricultural machinery.