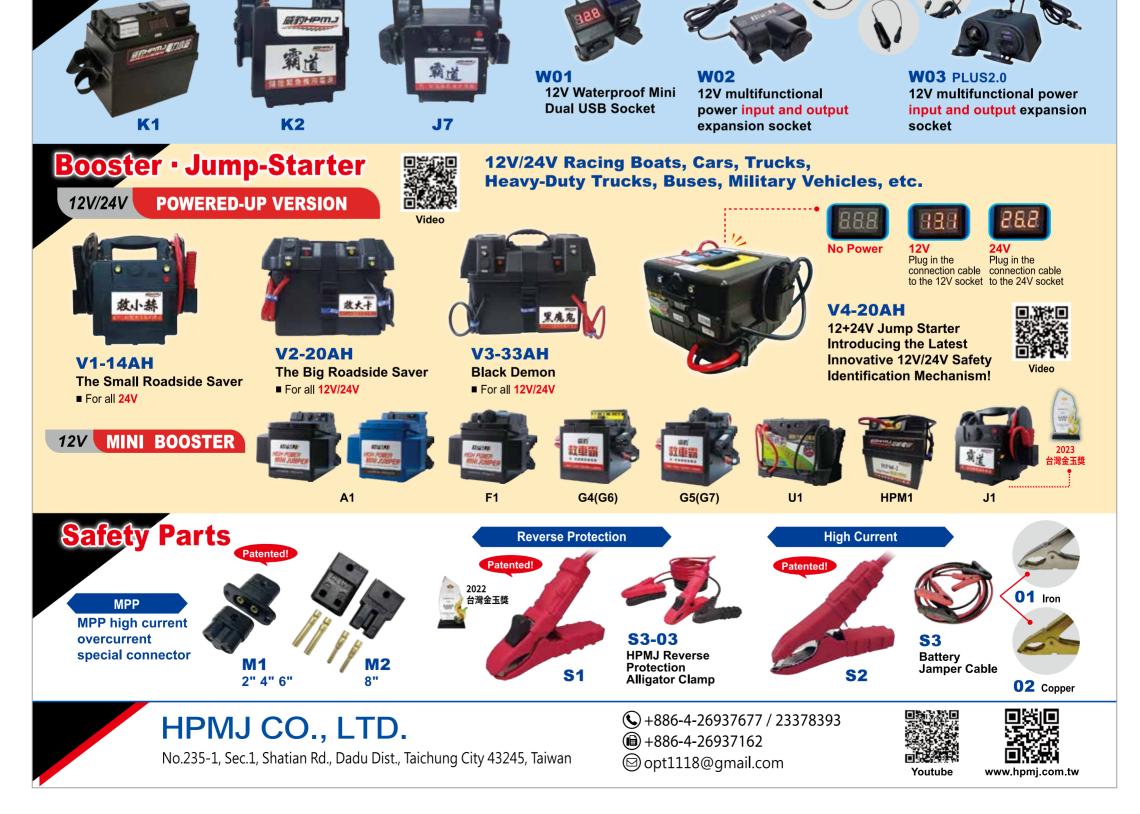

#### Kuo Fang-Lin

HPMJ has recently launched the V4-20AH Jump Starter, a 12/24V Booster. This innovative product features newly developed voltmeters that display numbers on the screen, allowing users to easily recognize the required output power.

The V4-20AH Jump Starter uses 20AH high-efficiency batteries. To extend battery life, the 24V charging system is adapted to 12V charging, employing two batteries

simultaneously to balance the charging process. This ensures a stable output current, doubles the 12V output power, and extends battery life. The V4 batteries, equipped with display lamps and an automatic power-off device, can be fully charged when not in use and prevent overcharging and overheating. These are low self-discharging batteries with long standby times, capable of starting a vehicle even after a month of inactivity.

The V4-20AH Jump Starter's current output uses a self-developed MPP highcurrent overcurrent connector (patented in Taiwan), achieving a power overflow rate of up to 90% when starting a vehicle. Additionally, when the connector is not plugged into any socket, the clip has no power output, ensuring safe placement. This product is suitable for tour buses, container trucks, excavators, semitrailer trucks, military tanks, heavyduty construction vehicles, and large agricultural machinery.

HPMJ develops a range of batteryrelated products, including jump starters, emergency power packs, super-mini boosters, solar batteries, emergency starters, emergency power supplies, and battery boosters. These products address power shortage issues, providing emergency lighting, USB charging, power supply, and roadside assistance. With 94 patent certificates, HPMJ welcomes OBM and ODM partnerships for overseas exports.

HPMJ develops a range of battery-related products, including jump starters, emergency power packs, super-mini boosters, solar batteries, emergency starters, emergency power supplies, and battery boosters. (Photo provided by HPMJ)