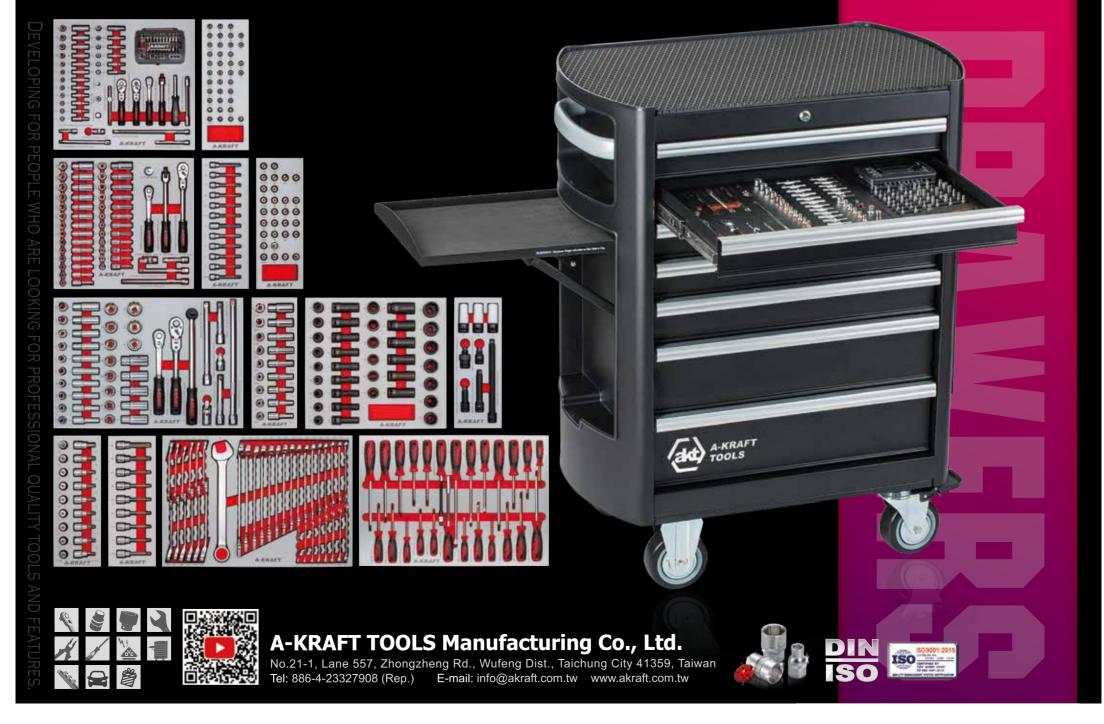

### A-KRAFT MODULAR TOOL ASSORTMENTS

Provides four sizes / contents for option. The sizes / contents can be tailored and specifically produced by request.

# A-KRAFT TOOLS

- One drawer can be fitted into four single pieces of foams.
- Single, double, triple and fourfold types of foam could be arranged based on demands.
- Four sizes of foams give various combinations to be available for a wide range of tool trolleys and chests.
- The foam tray is durable and holds each tool properly tight, ensuring excellent tool organization and neat arrangement.