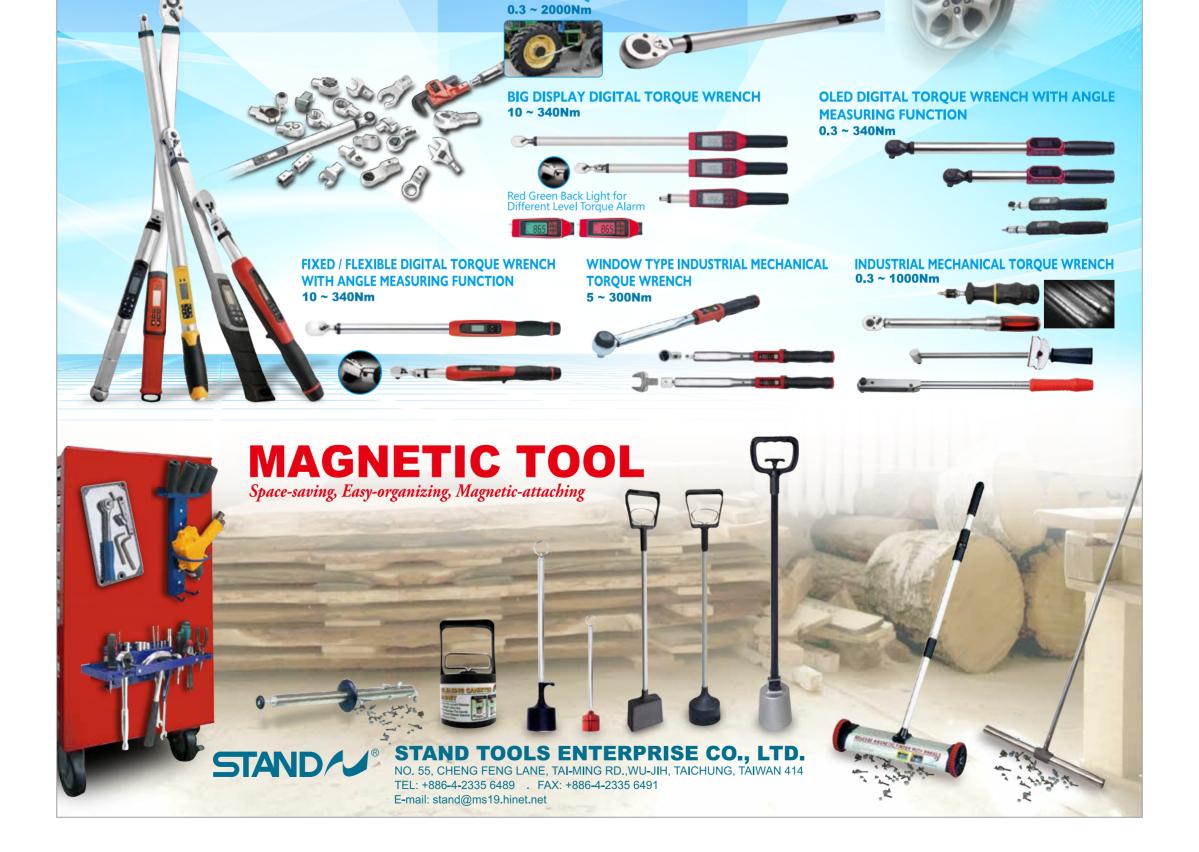

### 12 Taiwan Hardware Show Express 2025

STAND TOOLS ENTERPRISE CO., LTD.

### **STAND TOOLS OLED Digital Torque Wrench Sets New Standards for 2025**

In a major product launch for 2024, STAND TOOLS introduces its innovative "OLED Display Digital Torque Wrench with Angle Measuring Function." This advanced tool combines compact design with precise sensitivity, featuring a crystal-clear OLED display for enhanced readability. The wrench

offers professional users exceptional versatility

through its sophisticated built-in functions. Notable features include software-adjustable length for new torque measurements and a Screw Counting function that tracks the number of secured fasteners, making it adaptable to diverse professional applications.

OLED Digital Torque Screwdriver & OLED Digital Torque Wrench. (Photo provided by STAND TOOLS)