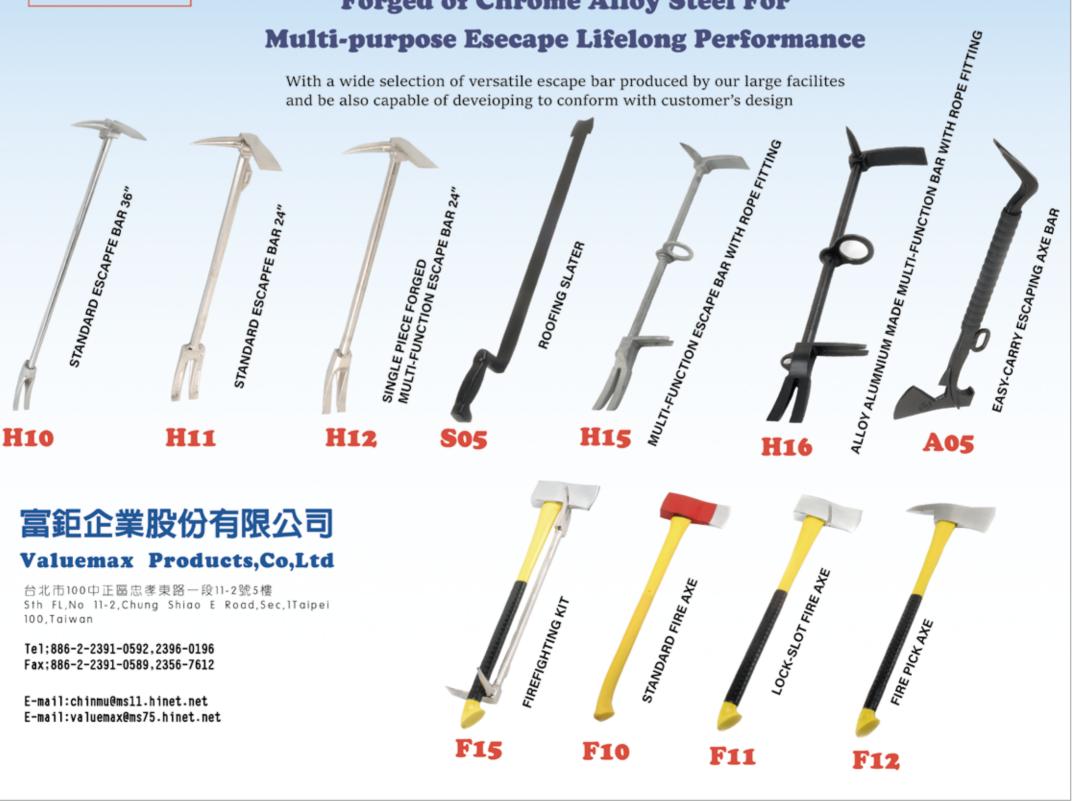

### **Client Satisfaction, Forged:** The Promise of Forgecraft

#### Fan Wen-Hsing

Valuemax Products, Co., Ltd. (Forgecraft) stands as an enduring brand and hallmark in the realm of long-handle tools, striking tools, gardens, agricultural tools, and implements.

This esteemed company excels in crafting the highest quality tools that adhere to international standards, including customized products tailored to clients' specific requirements. Clients can rest assured of satisfaction with Forgecraft's supply and services, and all inquiries are warmly welcomed.

#### The company's main products lineup includes:

- (a) Frp handle (f) One-piece forged hammers
- (b) Hammer and Hatchet (g) Replacement Tool Handle
- (c) Handle lawn and Garden rakes (h) Shovel and Spades
- (d) Handle shovel and Spade (i) Spade forks and Long handle tools

Forgecraft provides quality standard escape bars of all sizes. (Photo courtesy of Forgecraft)