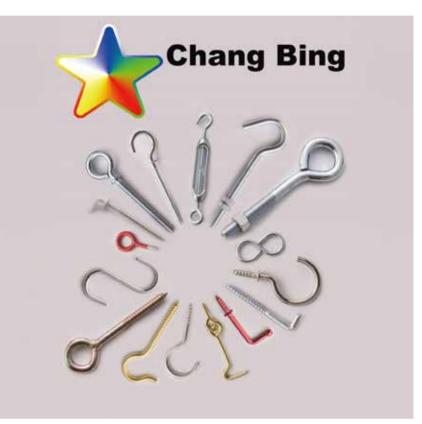

### **Chang Bing offers wide range of hooks, hardware, and OEM products**

#### Lo Shu-Hua

Chang Bing Enterprise Co., Ltd. is a professional manufacturer of steel, brass, zinc alloy, plastic, and stainlesssteel hooks, hardware and OEM products in Taiwan.

Chang Bing offers a wide range of products, including wire products (cup hooks, square hooks, screw eyes, screw hooks, S hooks, gate hook and eye, pegboard hooks, eye bolts, U bolt, turnbuckles, rope hooks, storage hooks, ceiling hooks, swing hook, hook for hangers, and more); zinc alloy products (anchors, towel rail brackets, rod sockets, adjustable pillar ends, coat and hat hooks, and door stops; plastics products (anchors, wall plugs, picture hook, adhesive cup hooks, and clear mirror clips), and stamping products (art and picture hanging hardware, and OEM stamping parts.) The company has over one thousand products available in European, American, and Japanese standards. Chang Bing aims to develop CNC milling and CNC turning latches to make precision components.

Chang Bing's product line consists of hooks, screws, zinc alloy and aluminum alloy diecasted products in different materials, and plastic injection products. (Photo courtesy of Chang Bing)